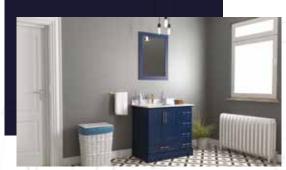

#### FLAMENCO 30"

FLAMENCO modern/traditional navy blue bathroom vanity comes in an optional marble countertop and white undermount porcelain sink.

Pre-assembled and ready for use

Mdf

**Soft-Closing Two Doors and A Drawer** 

Single Sink

Finish; ColorSilk Mat Paint

H x 30"W x 22" D

Optional marble countertop; See Countertop Page