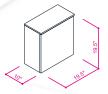

MDF

**Soft-Closing Two Doors and A Drawer** 

Single Sink

Finish / Color : Silk Mat Paint

Knobs/Handless ; Brush / Color Gold

Dimension's 33"H x 30"W x 22" D

Optional marble countertop ; See Countertop Page Matching mirror available

**Soft-Closing Two Doors and Four Drawers** 

Single Sink

Finish / Color Silk Mat Paint

Knobs/Handless; Brush / Color Gold

Dimension's 33"H x 36"W x 22" D

Optional marble countertop; See Countertop Page Matching mirror available