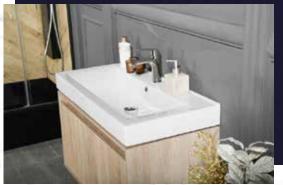

#### FLAMENCO 30"

FLAMENCO modern/traditional navy blue bathroom vanity comes in an optional marble countertop and white undermount porcelain sink.

Pre-assembled and ready for use

Mdf

**Soft-Closing Two Doors and A Drawer** 

Single Sink

Finish; ColorSilk Mat Paint

H x 30"W x 22" D

Optional marble countertop; See Countertop Page