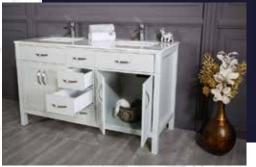

### FLAMENCO 603

FLAMENCO modern/traditional navy blue bathroom vanity comes in an optional marble countertop and white undermount porcelain sink.

Pre-assembled and ready for use

Mdf

**Soft-Closing Four Doors and Five Drawers** 

NAVY BLUE ANTHRACITE

WHITE GRAY

**Double Sink** 

Finish; Color Silk Mat Paint

Knobs/Handless; Brush / Color Gold Dimension's 33"H x 60"W x 22" D

Optional marble countertop; See Countertop Page

## FLAMENCO 60°2