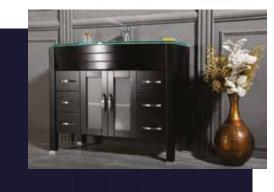

#### FLAMENCO 30"

FLAMENCO modern/traditional navy blue bathroom vanity comes in an optional marble countertop and white undermount porcelain sink.

Pre-assembled and ready for use

Mdf

**Soft-Closing Two Doors and A Drawer** 

Single Sink

Finish; ColorSilk Mat Paint

H x 30"W x 22" D

Optional marble countertop; See Countertop Page