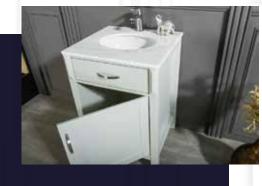

#### FLAMENCO 30"

FLAMENCO modern/traditional navy blue bathroom vanity comes in an optional marble countertop and white undermount porcelain sink.

Pre-assembled and ready for use

Mdf

**Soft-Closing Two Doors and A Drawer** 

Single Sink

Finish; ColorSilk Mat Paint

H x 30"W x 22" D

Optional marble countertop; See Countertop Page