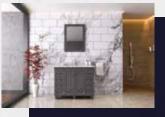

#### FLAMENCO 36"

FLAMENCO modern/traditional navy blue bathroom vanity comes in an optional marble countertop and white undermount porcelain sink.

Pre-assembled and ready for use

Mdf

**Soft-Closing Two Doors and Five Drawers** 

Single Sink

Finish; Color Silk Mat Paint

Knobs/Handless; Brush / Color Gold

Dimension's 33"H x 36"W x 22" D

Optional marble countertop; See Countertop Page