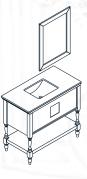

#### FLAMENCO 30"

FLAMENCO modern/traditional navy blue bathroom vanity comes in an optional marble countertop and white undermount porcelain sink.

Pre-assembled and ready for use

Mdf

**Soft-Closing Two Doors and A Drawer** 

Single Sink

Finish; ColorSilk Mat Paint

H x 30"W x 22" D

Optional marble countertop; See Countertop Page

#### FLAMENCO 30°