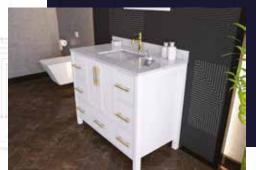

## FLAMENCO 48"

NAVY BLUE

ANTHRACITE

WHITE

GRAY

FLAMENCO modern/traditional navy blue bathroom vanity comes in an optional marble countertop and white undermount porcelain sink.

Pre-assembled and ready for use

Mdf

**Soft-Closing Two Doors and Eight Drawers** 

**Single Sink** 

Finish; Color Silk Mat Paint

Knobs/Handless ; Brush / Color Gold Dimension's 33"H x 48"W x 22" D

Optional marble countertop ; See Countertop Page