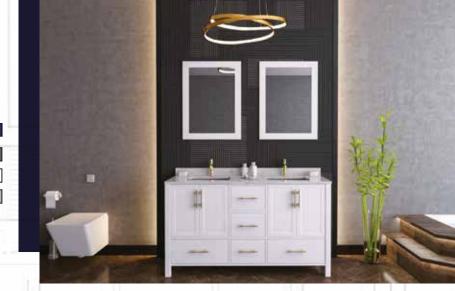

### FLAMENCO 603

FLAMENCO modern/traditional navy blue bathroom vanity comes in an optional marble countertop and white undermount porcelain sink.

Pre-assembled and ready for use

Mdf

**Soft-Closing Four Doors and Five Drawers** 

NAVY BLUE ANTHRACITE

WHITE GRAY

**Double Sink** 

Finish; Color Silk Mat Paint

Knobs/Handless; Brush / Color Gold Dimension's 33"H x 60"W x 22" D

Optional marble countertop; See Countertop Page