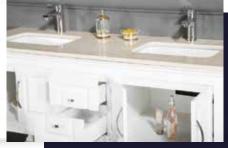

### FLAMENCO 603

FLAMENCO modern/traditional navy blue bathroom vanity comes in an optional marble countertop and white undermount porcelain sink.

Pre-assembled and ready for use

Mdf

**Soft-Closing Four Doors and Five Drawers** 

NAVY BLUE ANTHRACITE

WHITE GRAY

**Double Sink** 

Finish; Color Silk Mat Paint

Knobs/Handless; Brush / Color Gold Dimension's 33"H x 60"W x 22" D

Optional marble countertop; See Countertop Page

## FLAMENCO 60°2