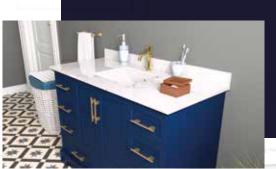

#### FLAMENCO 30"

FLAMENCO modern/traditional navy blue bathroom vanity comes in an optional marble countertop and white undermount porcelain sink.

Pre-assembled and ready for use

Mdf

**Soft-Closing Two Doors and A Drawer** 

Single Sink

Finish; ColorSilk Mat Paint

H x 30"W x 22" D

Optional marble countertop; See Countertop Page

#### FLAMENCO 30°