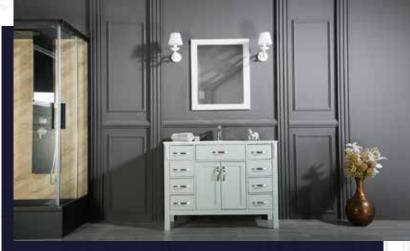

#### FLAMENCO 30"

FLAMENCO modern/traditional navy blue bathroom vanity comes in an optional marble countertop and white undermount porcelain sink.

Pre-assembled and ready for use

Mdf

**Soft-Closing Two Doors and A Drawer** 

Single Sink

Finish; ColorSilk Mat Paint

H x 30"W x 22" D

Optional marble countertop; See Countertop Page