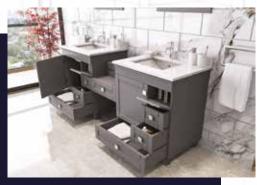

### FLAMENCO 603

FLAMENCO modern/traditional navy blue bathroom vanity comes in an optional marble countertop and white undermount porcelain sink.

Pre-assembled and ready for use

Mdf

**Soft-Closing Four Doors and Five Drawers** 

NAVY BLUE ANTHRACITE

WHITE GRAY

**Double Sink** 

Finish; Color Silk Mat Paint

Knobs/Handless; Brush / Color Gold Dimension's 33"H x 60"W x 22" D

Optional marble countertop; See Countertop Page