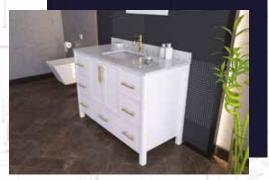

## FLAMENCO 72"

**NAVY BLUE** 

**ANTHRACITE** 

WHITE

**GRAY** 

GEMINI modern/traditional white bathroom vanity comes in an optional marble countertop and white undermount porcelain sink.

Pre-assembled and ready for use

Mdf

**Soft-Closing Two Doors and A Drawer** 

**Single Sink** 

Finish ; Color : Silk Mat Paint

Knobs/Handless; Brush / Color Gold

Dimension's 33"H x 30"W x 22" D

Optional marble countertop ; See Countertop Page