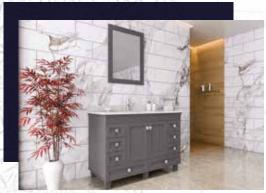

#### FLAMENCO 30"

FLAMENCO modern/traditional navy blue bathroom vanity comes in an optional marble countertop and white undermount porcelain sink.

Pre-assembled and ready for use

Mdf

**Soft-Closing Two Doors and A Drawer** 

Single Sink

Finish; ColorSilk Mat Paint

H x 30"W x 22" D

Optional marble countertop; See Countertop Page