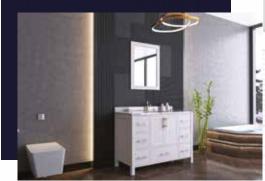

## FLAMENCO 72"

**NAVY BLUE** 

**ANTHRACITE** 

WHITE

**GRAY** 

GEMINI modern/traditional white bathroom vanity comes in an optional marble countertop and white undermount porcelain sink.

Pre-assembled and ready for use

Mdf

**Soft-Closing Two Doors and A Drawer** 

**Single Sink** 

Finish ; Color : Silk Mat Paint

Knobs/Handless; Brush / Color Gold

Dimension's 33"H x 30"W x 22" D

Optional marble countertop ; See Countertop Page