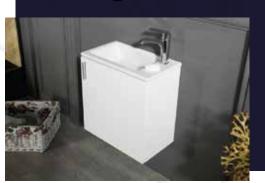

be done. High quality fine wood,

the Sapphire Oak coang is resistant to rigid wood.

Assembled and ready for installaon.

MDF

**Soft Closing Drawers** 

Integrated porcelain sink

Matching mirror cabinet available

**Oponal side cabinet** 

Finish; Color Oak

Dimension's 19,5"H x 39"W x 17" D





Vanity Front



#### SAPPINE 39"











# WANSAS 19,5"



OAK \_\_\_\_

WHITE

KANSAS modern bathroom vanity with white integrated porcelain sink features that requires zero maintenance.

Pre-Assembled and ready for Use

MDF

**Soft Closing Door** 

Integrated porcelain sink

**Finish Color Silk Mat Paint** 

Knobs / Handles finish color shiny white

Finish; color silk mat paint OAK

Dimension's 19,5"H x 19,5"W x 10" D

**Matching mirror available** 







Vanity Front



MANSAS 19.5"