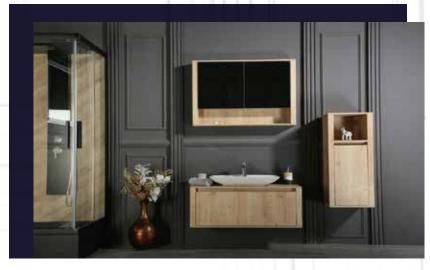

# PUKET 36

OAK

WHITE [

PUKET modern bathroom vanity with white integrated porcelain sink features

that has no maintenance to be done

Pre-Assembled and ready for use

MDF

**Soft Closing Two Doors** 

Finish; Color White Oak

Dimension's 19,5"H x 36" W x 17" D

Integrated porcelain sink

Matching mirror cabinet avaiable

PIIKET 36"

OAK

SAPPHIRE modern bathroom vanity offers a white integrated porcelain sink features that