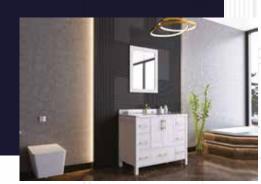

## FLAMENCO 48"

NAVY BLUE

ANTHRACITE

WHITE

GRAY

FLAMENCO modern/traditional navy blue bathroom vanity comes in an optional marble countertop and white undermount porcelain sink.

Pre-assembled and ready for use

Mdf

**Soft-Closing Two Doors and Eight Drawers** 

**Single Sink** 

Finish; Color Silk Mat Paint

Knobs/Handless ; Brush / Color Gold Dimension's 33"H x 48"W x 22" D

Optional marble countertop ; See Countertop Page