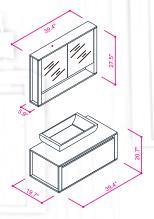

# PUKET 36

OAK

WHITE [

PUKET modern bathroom vanity with white integrated porcelain sink features

that has no maintenance to be done

Pre-Assembled and ready for use

MDF

**Soft Closing Two Doors** 

Finish; Color White Oak

Dimension's 19,5"H x 36" W x 17" D

Integrated porcelain sink

Matching mirror cabinet avaiable

PIIKET 36"

OAK

SAPPHIRE modern bathroom vanity offers a white integrated porcelain sink features that