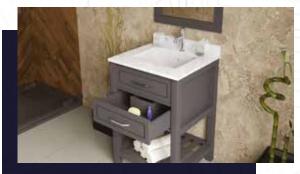

#### FLAMENCO 36"

FLAMENCO modern/traditional navy blue bathroom vanity comes in an optional marble countertop and white undermount porcelain sink.

Pre-assembled and ready for use

Mdf

**Soft-Closing Two Doors and Five Drawers** 

Single Sink

Finish; Color Silk Mat Paint

Knobs/Handless; Brush / Color Gold

Dimension's 33"H x 36"W x 22" D

Optional marble countertop; See Countertop Page