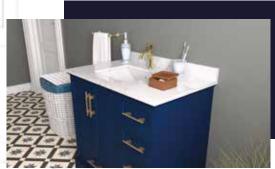

#### FLAMENCO 30"

FLAMENCO modern/traditional navy blue bathroom vanity comes in an optional marble countertop and white undermount porcelain sink.

Pre-assembled and ready for use

Mdf

**Soft-Closing Two Doors and A Drawer** 

Single Sink

Finish; ColorSilk Mat Paint

H x 30"W x 22" D

Optional marble countertop; See Countertop Page