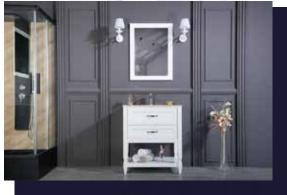

#### FLAMENCO 30"

FLAMENCO modern/traditional navy blue bathroom vanity comes in an optional marble countertop and white undermount porcelain sink.

Pre-assembled and ready for use

Mdf

**Soft-Closing Two Doors and A Drawer** 

Single Sink

Finish; ColorSilk Mat Paint

H x 30"W x 22" D

Optional marble countertop; See Countertop Page