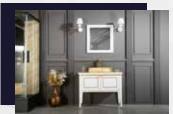

#### FLAMENCO 30"

FLAMENCO modern/traditional navy blue bathroom vanity comes in an optional marble countertop and white undermount porcelain sink.

Pre-assembled and ready for use

Mdf

**Soft-Closing Two Doors and A Drawer** 

Single Sink

Finish; ColorSilk Mat Paint

H x 30"W x 22" D

Optional marble countertop; See Countertop Page

#### FLAMENCO 30°