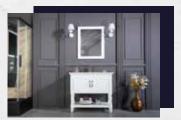

## FLAMENCO 48"

NAVY BLUE

ANTHRACITE

WHITE

GRAY

FLAMENCO modern/traditional navy blue bathroom vanity comes in an optional marble countertop and white undermount porcelain sink.

Pre-assembled and ready for use

Mdf

**Soft-Closing Two Doors and Eight Drawers** 

**Single Sink** 

Finish; Color Silk Mat Paint

Knobs/Handless ; Brush / Color Gold Dimension's 33"H x 48"W x 22" D

Optional marble countertop ; See Countertop Page

## FLAMENCO 48"