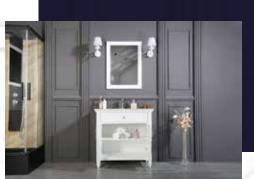

and white undermount porcelain sink.

Pre-Assembled and ready for use

Wood + MDF

**Soft Closing Four Doors and Two Drawers** 

**Double Sink** 

Finish; Color Silk Mat Paint

Knobs/Handles; Finish / Color inox

Dimension's "H x 72"W x 22"D

Optional marble countertop; See Countertop Page







## LOS ANGELES 72"













LIGHT GRAY

**NAVY BLUE** 

**ANTHRACITE** 

WHITE

**GRAY** 

ARIZONA Modern/contemporary White Bathroom Vanity Comes In an Optional Marble Countertop

and White Undermount Porcelain Sink.

Pre-Assembled and ready for use

Wood + MDF

**Soft Closing Two Doors** 

**Single Sink** 

Finish; Color Silk Mat Paint

Knobs/Handles; Finish / Color INOX

Dimension's 33"H x 30" W x 22" D

Optional Marble Countertop; See Countertop Page





Vanity Back



## ARIZONA 30°°











## ARIZONA 36°



LIGHT GRAY

**NAVY BLUE** 

ANTHRACITE

WHITE

GRAY

ARIZONA Modern/contermporary White bathroom vanity comes in an optional marble countertop

and white undermount porcelain sink.

Pre-Asembled and ready for use

Wood + MDF

**Soft Closing Two Doors** 

**Single Sink** 

Finish; Color Silk Mat Paint

Knobs/Handless; Brush / Color İnox Dimension's 33"H x 36"W x 22" D

Optional marble countertop ; See Countertop Page

Matching mirror available





Vanity Front

Vanity Back













ARIZONA 42°



NAVY BLUE
ANTHRACITE

WHITE

LIGHT GRAY

GRAY

ARIZONA Modern/Traditional White bathroom vanity comes in an optional marble countertop

and white undermount porcelain sink.

Pre-Asembled and ready for use

Wood + MDF

**Soft-Closing Two Doors and Two Drawers** 

**Sin