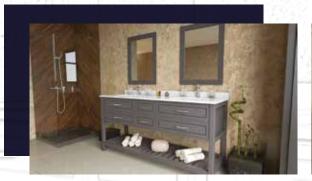

## FLAMENCO 72"

NAVY BLUE ANTHRACITE

> WHITE GRAY

H

FLAMENCO modern/traditional navy blue bathroom vanity comes in an optional marble countertop and white undermount porcelain sink.

Pre-assembled and ready for use

Mdf

**Soft-Closing Four Doors and Five Drawers** 

**Double Sink** 

Finish; Color Silk Mat Paint

Knobs/Handless; Brush / Color Gold

Dimension's 33"H x 72"W x 22" D

Optional marble countertop; See Countertop Page