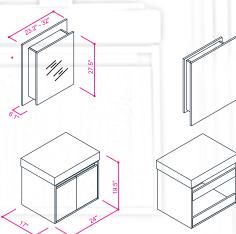

Single Sink

Finish; Color Silk Mat Paint

Knobs/Handless; Brush / Color Gold

Dimension's 33"H x 36"W x 22" D

Optional marble countertop; See Countertop Page