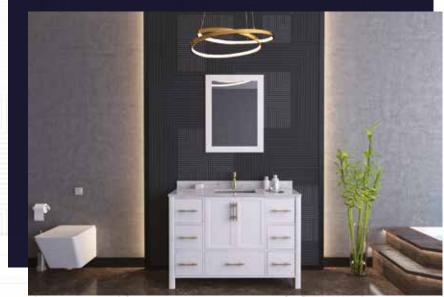

## FLAMENCO 48"

NAVY BLUE

ANTHRACITE

WHITE

GRAY

FLAMENCO modern/traditional navy blue bathroom vanity comes in an optional marble countertop and white undermount porcelain sink.

Pre-assembled and ready for use

Mdf

**Soft-Closing Two Doors and Eight Drawers** 

**Single Sink** 

Finish; Color Silk Mat Paint

Knobs/Handless ; Brush / Color Gold Dimension's 33"H x 48"W x 22" D

Optional marble countertop ; See Countertop Page