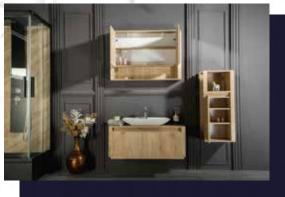

WHITE [

PUKET modern bathroom vanity with white integrated porcelain sink features

that has no maintenance to be done

Pre-Assembled and ready for use

MDF

**Soft Closing Two Doors** 

Finish; Color White Oak

Dimension's 19,5"H x 36" W x 17" D

Integrated porcelain sink

Matching mirror cabinet avaiable







PIIKET 36"













OAK



SAPPHIRE modern bathroom vanity offers a white integrated porcelain sink features that

has no maintenance to be done. High quality fine wood,

the Sapphire Oak coang is resistant to rigid wood.

Assembled and ready for installaon.

MDF

**Soft Closing Drawers** 

Integrated porcelain sink

Matching mirror cabinet available

**Oponal side cabinet** 

Finish; Color Oak

Dimension's 19,5"H x 39"W x 17" D





Vanity Front



#### SAPPINE 39"











# WANSAS 19,5"



OAK \_\_\_\_

WHITE

KANSAS modern bathroom vanity with white integrated porcelain sink features that requires zero maintenance.

Pre-Assembled and ready for Use

MDF

**Soft Closing Door** 

Integrated porcelain sink

**Finish Color Silk Mat Paint** 

Knobs / Handles finish color shiny white

Finish; color silk mat paint OAK

Dimension's 19,5"H x 19,5"W x 10" D

**Matching mirror available** 







Vanity Front



MANSAS 19.5"