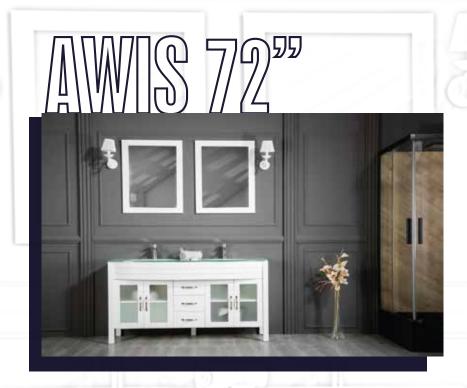

## FLAMENCO 72"

NAVY BLUE ANTHRACITE

> WHITE GRAY

H

FLAMENCO modern/traditional navy blue bathroom vanity comes in an optional marble countertop and white undermount porcelain sink.

Pre-assembled and ready for use

Mdf

**Soft-Closing Four Doors and Five Drawers** 

**Double Sink** 

Finish; Color Silk Mat Paint

Knobs/Handless; Brush / Color Gold

Dimension's 33"H x 72"W x 22" D

Optional marble countertop; See Countertop Page

## FLAMENCO 72"

**NAVY BLUE** 

**ANTHRACITE** 

WHITE

**GRAY** 

GEMINI modern/traditional white bathroom vanity comes in an optional marble countertop and white undermount porcelain sink.

Pre-assembled and ready for use