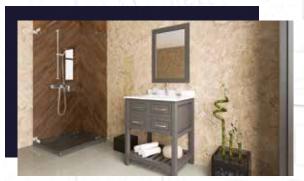

#### FLAMENCO 30"

FLAMENCO modern/traditional navy blue bathroom vanity comes in an optional marble countertop and white undermount porcelain sink.

Pre-assembled and ready for use

Mdf

**Soft-Closing Two Doors and A Drawer** 

Single Sink

Finish; ColorSilk Mat Paint

H x 30"W x 22" D

Optional marble countertop; See Countertop Page

#### FLAMENCO 30°