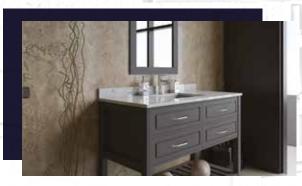

#### FLAMENCO 30"

FLAMENCO modern/traditional navy blue bathroom vanity comes in an optional marble countertop and white undermount porcelain sink.

Pre-assembled and ready for use

Mdf

**Soft-Closing Two Doors and A Drawer** 

Single Sink

Finish; ColorSilk Mat Paint

H x 30"W x 22" D

Optional marble countertop; See Countertop Page