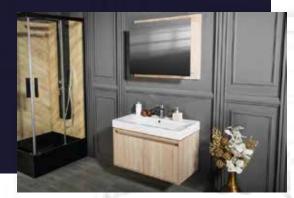

## FLAMENCO 72"

**NAVY BLUE** 

**ANTHRACITE** 

WHITE

**GRAY** 

GEMINI modern/traditional white bathroom vanity comes in an optional marble countertop and white undermount porcelain sink.

Pre-assembled and ready for use

Mdf

**Soft-Closing Two Doors and A Drawer** 

**Single Sink** 

Finish ; Color : Silk Mat Paint

Knobs/Handless; Brush / Color Gold

Dimension's 33"H x 30"W x 22" D

Optional marble countertop ; See Countertop Page