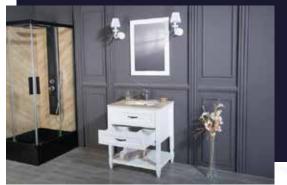

#### FLAMENCO 30"

FLAMENCO modern/traditional navy blue bathroom vanity comes in an optional marble countertop and white undermount porcelain sink.

Pre-assembled and ready for use

Mdf

**Soft-Closing Two Doors and A Drawer** 

Single Sink

Finish; ColorSilk Mat Paint

H x 30"W x 22" D

Optional marble countertop; See Countertop Page