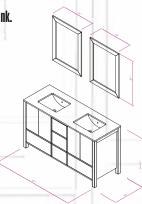

### FLAMENCO 603

FLAMENCO modern/traditional navy blue bathroom vanity comes in an optional marble countertop and white undermount porcelain sink.

Pre-assembled and ready for use

Mdf

**Soft-Closing Four Doors and Five Drawers** 

NAVY BLUE ANTHRACITE

WHITE GRAY

**Double Sink** 

Finish; Color Silk Mat Paint

Knobs/Handless; Brush / Color Gold Dimension's 33"H x 60"W x 22" D

Optional marble countertop; See Countertop Page