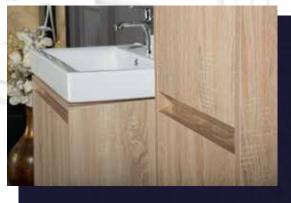

#### FLAMENCO 30"

FLAMENCO modern/traditional navy blue bathroom vanity comes in an optional marble countertop and white undermount porcelain sink.

Pre-assembled and ready for use

Mdf

**Soft-Closing Two Doors and A Drawer** 

Single Sink

Finish; ColorSilk Mat Paint

H x 30"W x 22" D

Optional marble countertop; See Countertop Page