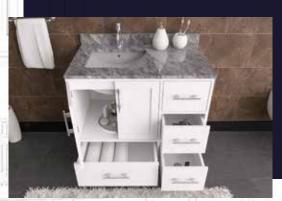

#### FLAMENCO 30"

FLAMENCO modern/traditional navy blue bathroom vanity comes in an optional marble countertop and white undermount porcelain sink.

Pre-assembled and ready for use

Mdf

**Soft-Closing Two Doors and A Drawer** 

Single Sink

Finish; ColorSilk Mat Paint

H x 30"W x 22" D

Optional marble countertop; See Countertop Page