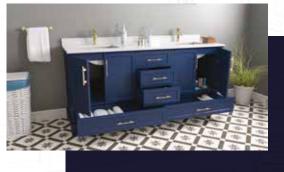

#### FLAMENCO 30"

FLAMENCO modern/traditional navy blue bathroom vanity comes in an optional marble countertop and white undermount porcelain sink.

Pre-assembled and ready for use

Mdf

**Soft-Closing Two Doors and A Drawer** 

Single Sink

Finish; ColorSilk Mat Paint

H x 30"W x 22" D

Optional marble countertop; See Countertop Page