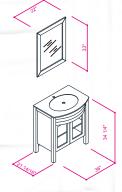

#### FLAMENCO 30"

FLAMENCO modern/traditional navy blue bathroom vanity comes in an optional marble countertop and white undermount porcelain sink.

Pre-assembled and ready for use

Mdf

**Soft-Closing Two Doors and A Drawer** 

Single Sink

Finish; ColorSilk Mat Paint

H x 30"W x 22" D

Optional marble countertop; See Countertop Page