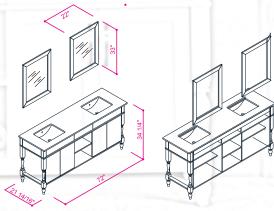

## FLAMENCO 72"

NAVY BLUE ANTHRACITE

> WHITE GRAY

H

FLAMENCO modern/traditional navy blue bathroom vanity comes in an optional marble countertop and white undermount porcelain sink.

Pre-assembled and ready for use

Mdf

**Soft-Closing Four Doors and Five Drawers** 

**Double Sink** 

Finish; Color Silk Mat Paint

Knobs/Handless; Brush / Color Gold

Dimension's 33"H x 72"W x 22" D

Optional marble countertop; See Countertop Page