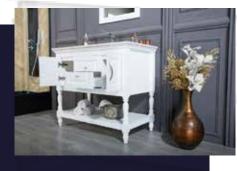

### FLAMENCO 603

FLAMENCO modern/traditional navy blue bathroom vanity comes in an optional marble countertop and white undermount porcelain sink.

Pre-assembled and ready for use

Mdf

**Soft-Closing Four Doors and Five Drawers** 

NAVY BLUE ANTHRACITE

WHITE GRAY

**Double Sink** 

Finish; Color Silk Mat Paint

Knobs/Handless; Brush / Color Gold Dimension's 33"H x 60"W x 22" D

Optional marble countertop; See Countertop Page

## FLAMENCO 60°2