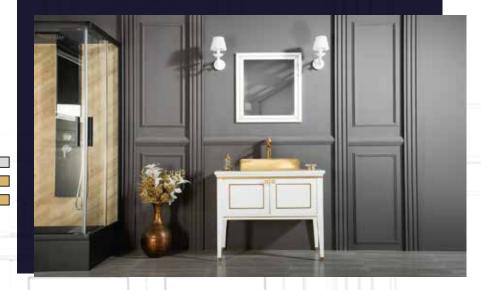

ANTHRACITE GOLD

MANHATTAN contemporary classic white gold bathroom vanity comes in an optional marble counter

and gold counselor porcelain sink.

Pre-Assembled and ready for use

Wood + MDF

Soft closing Two doors.

Optional marble countertop.

1 Hole pre-drilled sink.

Finish; Color Silk Mat Paint

Dimension's 33'H x 36"W x 22"D

**Matching mirror available** 

Vanity Back