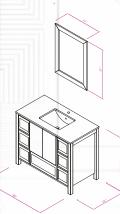

#### FLAMENCO 30"

FLAMENCO modern/traditional navy blue bathroom vanity comes in an optional marble countertop and white undermount porcelain sink.

Pre-assembled and ready for use

Mdf

**Soft-Closing Two Doors and A Drawer** 

Single Sink

Finish; ColorSilk Mat Paint

H x 30"W x 22" D

Optional marble countertop; See Countertop Page