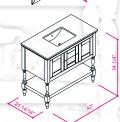

Single Sink

Finish; ColorSilk Mat Paint

H x 30"W x 22" D

Optional marble countertop; See Countertop Page

Single Sink

Finish; Color Silk Mat Paint

Knobs/Handless; Brush / Color Gold

Dimension's 33"H x 36"W x 22" D

Optional marble countertop; See Countertop Page

NAVY BLUE ANTHRACITE

> WHITE GRAY

**Single Sink** 

Finish; Color Silk Mat Paint

Knobs/Handless; Brush / Color Gold

Dimension's 33"H x 42"W x 22" D

Optional marble countertop; See Countertop Page

Mdf

**Soft-Closing Two Doors and Eight Drawers** 

**Single Sink** 

Finish; Color Silk Mat Paint

Knobs/Handless ; Brush / Color Gold Dimension's 33"H x 48"W x 22" D

Optional marble countertop ; See Countertop Page

NAVY BLUE ANTHRACITE

WHITE GRAY

**Double Sink** 

Finish; Color Silk Mat Paint

Knobs/Handless; Brush / Color Gold Dimension's 33"H x 60"W x 22" D

Optional marble countertop; See Countertop Page

Mdf

**Soft-Closing Four Doors and Five Drawers** 

**Double Sink** 

Finish; Color Silk Mat Paint

Knobs/Handless; Brush / Color Gold

Dimension's 33"H x 72"W x 22" D

Optional marble countertop; See Countertop Page