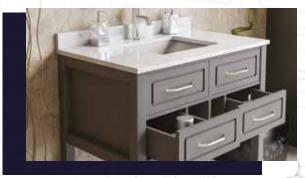

#### FLAMENCO 30"

FLAMENCO modern/traditional navy blue bathroom vanity comes in an optional marble countertop and white undermount porcelain sink.

Pre-assembled and ready for use

Mdf

**Soft-Closing Two Doors and A Drawer** 

Single Sink

Finish; ColorSilk Mat Paint

H x 30"W x 22" D

Optional marble countertop; See Countertop Page