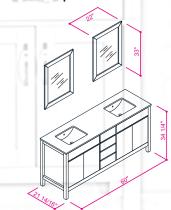

## FLAMENCO 48"

NAVY BLUE

ANTHRACITE

WHITE

GRAY

FLAMENCO modern/traditional navy blue bathroom vanity comes in an optional marble countertop and white undermount porcelain sink.

Pre-assembled and ready for use

Mdf

**Soft-Closing Two Doors and Eight Drawers** 

**Single Sink** 

Finish; Color Silk Mat Paint

Knobs/Handless ; Brush / Color Gold Dimension's 33"H x 48"W x 22" D

Optional marble countertop ; See Countertop Page