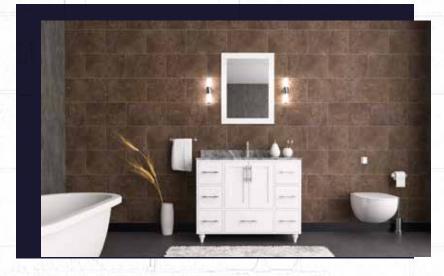

#### FLAMENCO 30"

FLAMENCO modern/traditional navy blue bathroom vanity comes in an optional marble countertop and white undermount porcelain sink.

Pre-assembled and ready for use

Mdf

**Soft-Closing Two Doors and A Drawer** 

Single Sink

Finish; ColorSilk Mat Paint

H x 30"W x 22" D

Optional marble countertop; See Countertop Page