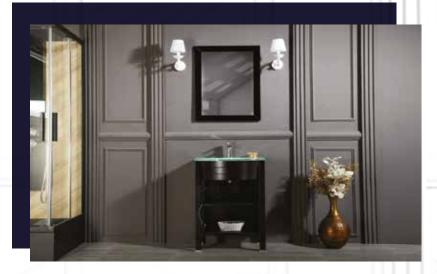

# PUKET 2439

OAK

WHITE

PUKET modern bathroom vanity with white integrated porcelain sink features

that has no maintenance to be done
Pre-Assembled and ready for use
MDF
Soft Closing Two Doors
Finish; Color Silk Mat Paint
Dimension's 19,5"H x 24" W x 17" D
Integrated porcelain sink

Matching mirror cabinet avaiable