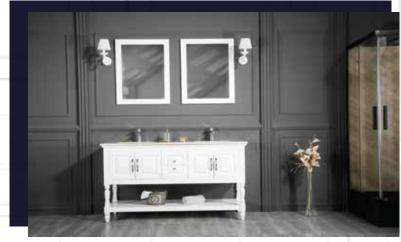

#### FLAMENCO 30"

FLAMENCO modern/traditional navy blue bathroom vanity comes in an optional marble countertop and white undermount porcelain sink.

Pre-assembled and ready for use

Mdf

**Soft-Closing Two Doors and A Drawer** 

Single Sink

Finish; ColorSilk Mat Paint

H x 30"W x 22" D

Optional marble countertop; See Countertop Page