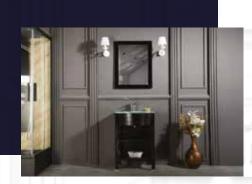

### FLAMENCO 603

FLAMENCO modern/traditional navy blue bathroom vanity comes in an optional marble countertop and white undermount porcelain sink.

Pre-assembled and ready for use

Mdf

**Soft-Closing Four Doors and Five Drawers** 

NAVY BLUE ANTHRACITE

WHITE GRAY

**Double Sink** 

Finish; Color Silk Mat Paint

Knobs/Handless; Brush / Color Gold Dimension's 33"H x 60"W x 22" D

Optional marble countertop; See Countertop Page