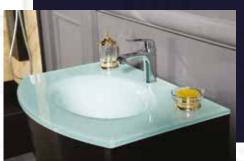

#### FLAMENCO 30"

FLAMENCO modern/traditional navy blue bathroom vanity comes in an optional marble countertop and white undermount porcelain sink.

Pre-assembled and ready for use

Mdf

**Soft-Closing Two Doors and A Drawer** 

Single Sink

Finish; ColorSilk Mat Paint

H x 30"W x 22" D

Optional marble countertop; See Countertop Page