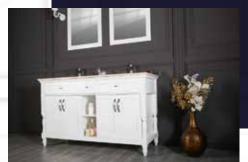

#### FLAMENCO 36"

FLAMENCO modern/traditional navy blue bathroom vanity comes in an optional marble countertop and white undermount porcelain sink.

Pre-assembled and ready for use

Mdf

**Soft-Closing Two Doors and Five Drawers** 

Single Sink

Finish; Color Silk Mat Paint

Knobs/Handless; Brush / Color Gold

Dimension's 33"H x 36"W x 22" D

Optional marble countertop; See Countertop Page