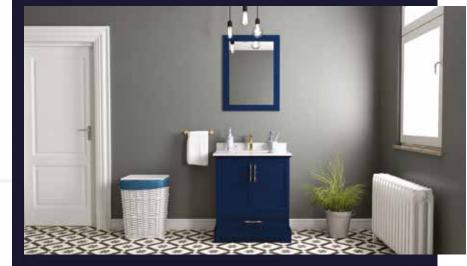

# FLAMENCO 36"

FLAMENCO 42"

FLAMENCO modern/traditional navy blue bathroom vanity comes in an optional marble countertop and white undermount porcelain sink.

Pre-assembled and ready for use

Mdf

**Soft-Closing Two Doors and Eight Drawers** 

NAVY BLUE ANTHRACITE

> WHITE GRAY

**Single Sink** 

Finish; Color Silk Mat Paint

Knobs/Handless; Brush / Color Gold

Dimension's 33"H x 42"W x 22" D

Optional marble countertop; See Countertop Page

### FLAMENCO 42"