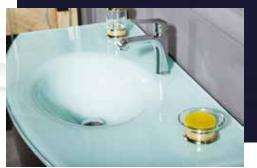

# AWIS 24"

BLACK WHITE

AWIS Black Bathroom Vanitiy With An Integrated glass temperede sink is one of the

finest bathroom vanity.

Pre-Assembled and ready for use

Wood + MDF

**Soft Closing Door** 

**Includes Glass Countertop Single Sink** 

**Vanity Countertop Material Glass** 

Finish; Color Silk Mat Paint

Knobs/Handles; Finish / Color INOX

Dimension's 33"H x 24" W x 22" D

Vanity Back

AWIS 2499