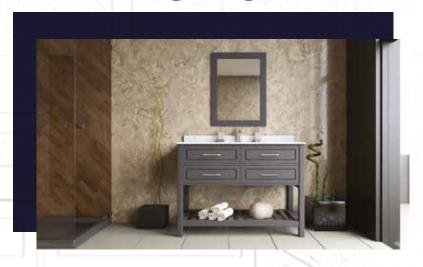

#### FLAMENCO 30"

FLAMENCO modern/traditional navy blue bathroom vanity comes in an optional marble countertop and white undermount porcelain sink.

Pre-assembled and ready for use

Mdf

**Soft-Closing Two Doors and A Drawer** 

Single Sink

Finish; ColorSilk Mat Paint

H x 30"W x 22" D

Optional marble countertop; See Countertop Page