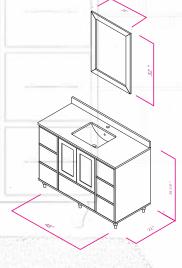

Single Sink

Finish; ColorSilk Mat Paint

H x 30"W x 22" D

Optional marble countertop; See Countertop Page