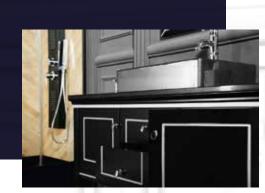

#### FLAMENCO 30"

FLAMENCO modern/traditional navy blue bathroom vanity comes in an optional marble countertop and white undermount porcelain sink.

Pre-assembled and ready for use

Mdf

**Soft-Closing Two Doors and A Drawer** 

Single Sink

Finish; ColorSilk Mat Paint

H x 30"W x 22" D

Optional marble countertop; See Countertop Page