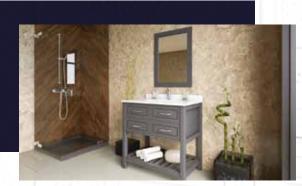

#### FLAMENCO 30"

FLAMENCO modern/traditional navy blue bathroom vanity comes in an optional marble countertop and white undermount porcelain sink.

Pre-assembled and ready for use

Mdf

**Soft-Closing Two Doors and A Drawer** 

Single Sink

Finish; ColorSilk Mat Paint

H x 30"W x 22" D

Optional marble countertop; See Countertop Page