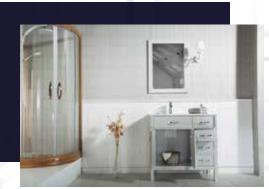

#### FLAMENCO 30"

FLAMENCO modern/traditional navy blue bathroom vanity comes in an optional marble countertop and white undermount porcelain sink.

Pre-assembled and ready for use

Mdf

**Soft-Closing Two Doors and A Drawer** 

Single Sink

Finish; ColorSilk Mat Paint

H x 30"W x 22" D

Optional marble countertop; See Countertop Page