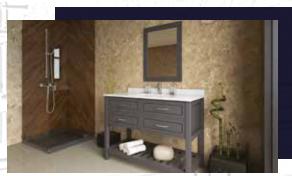

#### FLAMENCO 30"

FLAMENCO modern/traditional navy blue bathroom vanity comes in an optional marble countertop and white undermount porcelain sink.

Pre-assembled and ready for use

Mdf

**Soft-Closing Two Doors and A Drawer** 

Single Sink

Finish; ColorSilk Mat Paint

H x 30"W x 22" D

Optional marble countertop; See Countertop Page