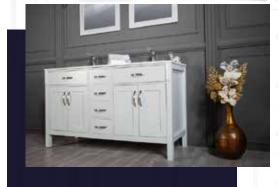

### FLAMENCO 603

FLAMENCO modern/traditional navy blue bathroom vanity comes in an optional marble countertop and white undermount porcelain sink.

Pre-assembled and ready for use

Mdf

**Soft-Closing Four Doors and Five Drawers** 

NAVY BLUE ANTHRACITE

WHITE GRAY

**Double Sink** 

Finish; Color Silk Mat Paint

Knobs/Handless; Brush / Color Gold Dimension's 33"H x 60"W x 22" D

Optional marble countertop; See Countertop Page

## FLAMENCO 60°2