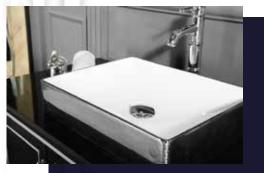

#### FLAMENCO 30"

FLAMENCO modern/traditional navy blue bathroom vanity comes in an optional marble countertop and white undermount porcelain sink.

Pre-assembled and ready for use

Mdf

**Soft-Closing Two Doors and A Drawer** 

Single Sink

Finish; ColorSilk Mat Paint

H x 30"W x 22" D

Optional marble countertop; See Countertop Page