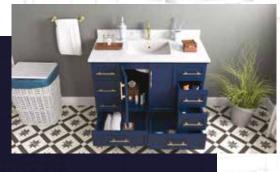

#### FLAMENCO 36"

FLAMENCO modern/traditional navy blue bathroom vanity comes in an optional marble countertop and white undermount porcelain sink.

Pre-assembled and ready for use

Mdf

**Soft-Closing Two Doors and Five Drawers** 

Single Sink

Finish; Color Silk Mat Paint

Knobs/Handless; Brush / Color Gold

Dimension's 33"H x 36"W x 22" D

Optional marble countertop; See Countertop Page