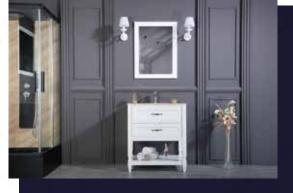

#### FLAMENCO 30"

FLAMENCO modern/traditional navy blue bathroom vanity comes in an optional marble countertop and white undermount porcelain sink.

Pre-assembled and ready for use

Mdf

**Soft-Closing Two Doors and A Drawer** 

Single Sink

Finish; ColorSilk Mat Paint

H x 30"W x 22" D

Optional marble countertop; See Countertop Page