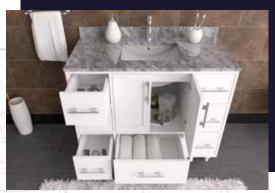

#### FLAMENCO 30"

FLAMENCO modern/traditional navy blue bathroom vanity comes in an optional marble countertop and white undermount porcelain sink.

Pre-assembled and ready for use

Mdf

**Soft-Closing Two Doors and A Drawer** 

Single Sink

Finish; ColorSilk Mat Paint

H x 30"W x 22" D

Optional marble countertop; See Countertop Page