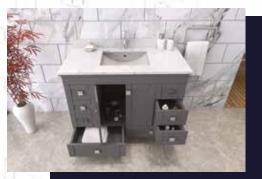

#### FLAMENCO 30"

FLAMENCO modern/traditional navy blue bathroom vanity comes in an optional marble countertop and white undermount porcelain sink.

Pre-assembled and ready for use

Mdf

**Soft-Closing Two Doors and A Drawer** 

Single Sink

Finish; ColorSilk Mat Paint

H x 30"W x 22" D

Optional marble countertop; See Countertop Page