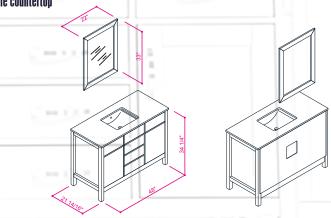

Single Sink

Finish; ColorSilk Mat Paint

H x 30"W x 22" D

Optional marble countertop; See Countertop Page

Single Sink

Finish; Color Silk Mat Paint

Knobs/Handless; Brush / Color Gold

Dimension's 33"H x 36"W x 22" D

Optional marble countertop; See Countertop Page