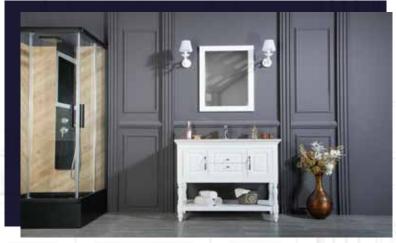

#### FLAMENCO 30"

FLAMENCO modern/traditional navy blue bathroom vanity comes in an optional marble countertop and white undermount porcelain sink.

Pre-assembled and ready for use

Mdf

**Soft-Closing Two Doors and A Drawer** 

Single Sink

Finish; ColorSilk Mat Paint

H x 30"W x 22" D

Optional marble countertop; See Countertop Page