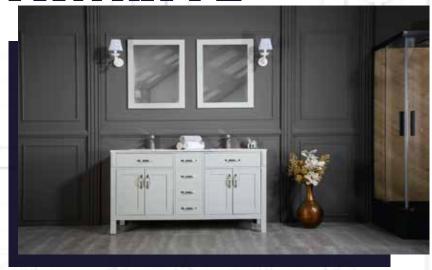

### FLAMENCO 603

FLAMENCO modern/traditional navy blue bathroom vanity comes in an optional marble countertop and white undermount porcelain sink.

Pre-assembled and ready for use

Mdf

**Soft-Closing Four Doors and Five Drawers** 

NAVY BLUE ANTHRACITE

WHITE GRAY

**Double Sink** 

Finish; Color Silk Mat Paint

Knobs/Handless; Brush / Color Gold Dimension's 33"H x 60"W x 22" D

Optional marble countertop; See Countertop Page