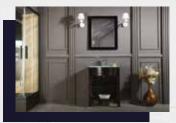

#### FLAMENCO 30"

FLAMENCO modern/traditional navy blue bathroom vanity comes in an optional marble countertop and white undermount porcelain sink.

Pre-assembled and ready for use

Mdf

**Soft-Closing Two Doors and A Drawer** 

Single Sink

Finish; ColorSilk Mat Paint

H x 30"W x 22" D

Optional marble countertop; See Countertop Page

#### FLAMENCO 30°