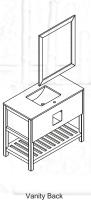

Optional marble countertop.

1 Hole pre-drilled sink.

Finish; Color Silk Mat Paint

Dimension's 33'H x 36"W x 22"D

**Matching mirror available** 

Vanity Back

Vanity Back

BLACK SILVER

WHITE GOLD

ANTHRACITE GOLD

MANHATTAN contemporary classic black silver bathroom vanity comes in an optional marble countertop

and silver counselor porcelain sink.

Pre-Assembled and ready for use

Vanity Back

**Matching Mirrors Available** 

Vanity Back

**Single Sink** 

Finish; Color Silk Mat Paint

Knobs/Handless; Brush / Color Shiny Dimension's 33"H x 30"W x 22" D

Optional marble countertop ; See Countertop Page

Vanity Back

Matching mirror available

Vanity Front

Vanity Back

ARIZONA 42°

NAVY BLUE
ANTHRACITE

WHITE

LIGHT GRAY

GRAY

**Vanity Countertop Material Glass** 

Finish; Color Silk Mat Paint

Knobs/Handles; Finish / Color INOX

Dimension's 33"H x 24" W x 22" D

Vanity Back

AWIS 2499

**Vanity Countertop Material Glass** 

Finish ; Color Silk Mat Paint

Knobs/Handless ; Brush / Color İnox

Dimension's 33"H x 30"W x 22" D

Vanity Back

AWIS 30<sup>55</sup>

**Vanity Countertop Material Glass** 

Finish; Color Silk Mat Paint

Knobs/Handless; Brush / Color İnox

Dimension's 33"H x 36"W x 22" D

Vanity Back

AWIS 30"