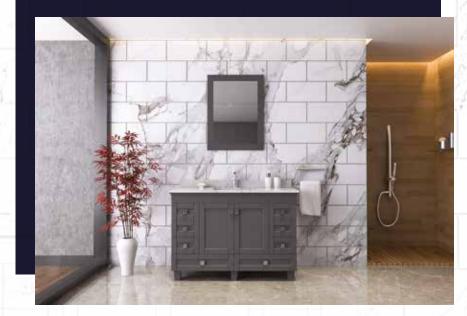

#### FLAMENCO 30"

FLAMENCO modern/traditional navy blue bathroom vanity comes in an optional marble countertop and white undermount porcelain sink.

Pre-assembled and ready for use

Mdf

**Soft-Closing Two Doors and A Drawer** 

Single Sink

Finish; ColorSilk Mat Paint

H x 30"W x 22" D

Optional marble countertop; See Countertop Page