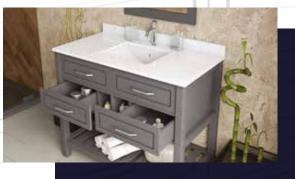

#### FLAMENCO 30"

FLAMENCO modern/traditional navy blue bathroom vanity comes in an optional marble countertop and white undermount porcelain sink.

Pre-assembled and ready for use

Mdf

**Soft-Closing Two Doors and A Drawer** 

Single Sink

Finish; ColorSilk Mat Paint

H x 30"W x 22" D

Optional marble countertop; See Countertop Page