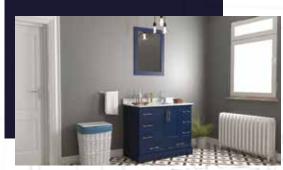

#### FLAMENCO 30"

FLAMENCO modern/traditional navy blue bathroom vanity comes in an optional marble countertop and white undermount porcelain sink.

Pre-assembled and ready for use

Mdf

**Soft-Closing Two Doors and A Drawer** 

Single Sink

Finish; ColorSilk Mat Paint

H x 30"W x 22" D

Optional marble countertop; See Countertop Page