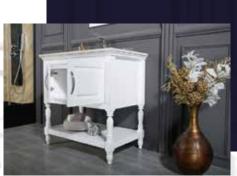

marble countertop

and white undermount porcelain sink.

Pre-Assembled and ready for use

Wood + MDF

**Soft Closing Four Drawers** 

**Double Sink** 

Finish; Color Silk Mat Paint

Knobs/Handles; Finish / Color Shiny

Dimension's "H x 72"W x 22"D

Optional marble countertop; See Countertop Page





# FAWIO 72º











### LOS ANGELES 30"

LIGHT GRAY

**NAVY BLUE** 

ANTHRACITE

WHITE

GRAY



LOS ANGELES Modern/contemporary White Bathroom Vanity Comes In an Optional Marble Countertop and White Undermount Porcelain Sink.

Pre-Assembled and ready for use

Wood + MDF

**Soft Closing Two Doors** 

Single Sink

Finish ;/ Color Silk Mat Paint

Knobs/Handles; Finish / Color INOX

Dimension's 33"H x 30" W x 22" D

Optional Marble Countertop ; See Countertop Page







## LOS ANGELES 30"











### LOS ANGELES 36"

LIGHT GRAY

**NAVY BLUE** 

**ANTHRACITE** 

WHITE

GRAY



LOS ANGELES Modern/contermporary White bathroom vanity comes in an optional marble countertop

and white undermount porcelain sink.

Pre-Asembled and ready for use

Wood + MDF

**Soft Closing Two Doors** 

**Single Sink** 

Finish ; Color Silk Mat Paint

Knobs/Handless; Brush / Color İnox Dimension's 33"H x 36"W x 22" D

Optional marble countertop ; See Countertop Page







## LOS ANGELES 36"











### LOS ANGELES 42"

LIGHT GRAY

**NAVY BLUE** 

**ANTHRACITE** 

WHITE

GRAY



LOS ANGELES Modern/Traditional White bathroom vanity comes in an optional marble countertop

and white undermount porcelain sink.

Pre-Asembled and ready for use

Wood + MDF

**Soft-Closing Two Doors and One Drawer** 

**