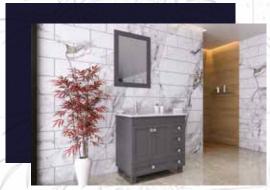

#### PALOMA 30°

PALOMA modern/traditional grey bathroom vanity comes in an optional marble countertop and white undermount porcelain sink.

Pre-assembled and ready for use

Mdf

Soft-Closing A Door ,Three Drawers and One Tip Out

Single Sink

Finish; Color: Silk Mat Paint Knobs/Handless; Brush / Color İnox Dimension's 33"H x 30"W x 22" D

Optional marble countertop; See Countertop