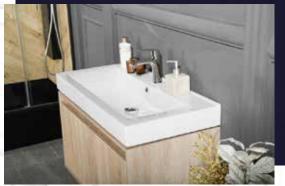

#### FLAMENCO 30"

FLAMENCO modern/traditional navy blue bathroom vanity comes in an optional marble countertop and white undermount porcelain sink.

Pre-assembled and ready for use

Mdf

**Soft-Closing Two Doors and A Drawer** 

Single Sink

Finish; ColorSilk Mat Paint

H x 30"W x 22" D

Optional marble countertop; See Countertop Page