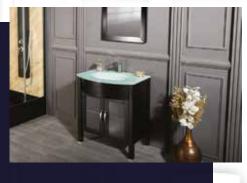

#### FLAMENCO 30"

FLAMENCO modern/traditional navy blue bathroom vanity comes in an optional marble countertop and white undermount porcelain sink.

Pre-assembled and ready for use

Mdf

**Soft-Closing Two Doors and A Drawer** 

Single Sink

Finish; ColorSilk Mat Paint

H x 30"W x 22" D

Optional marble countertop; See Countertop Page