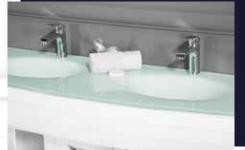

#### FLAMENCO 30"

FLAMENCO modern/traditional navy blue bathroom vanity comes in an optional marble countertop and white undermount porcelain sink.

Pre-assembled and ready for use

Mdf

**Soft-Closing Two Doors and A Drawer** 

Single Sink

Finish; ColorSilk Mat Paint

H x 30"W x 22" D

Optional marble countertop; See Countertop Page