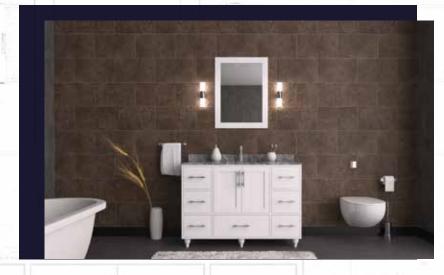

#### FLAMENCO 30"

FLAMENCO modern/traditional navy blue bathroom vanity comes in an optional marble countertop and white undermount porcelain sink.

Pre-assembled and ready for use

Mdf

**Soft-Closing Two Doors and A Drawer** 

Single Sink

Finish; ColorSilk Mat Paint

H x 30"W x 22" D

Optional marble countertop; See Countertop Page