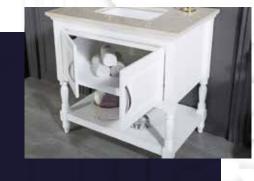

#### FLAMENCO 30"

FLAMENCO modern/traditional navy blue bathroom vanity comes in an optional marble countertop and white undermount porcelain sink.

Pre-assembled and ready for use

Mdf

**Soft-Closing Two Doors and A Drawer** 

Single Sink

Finish; ColorSilk Mat Paint

H x 30"W x 22" D

Optional marble countertop; See Countertop Page