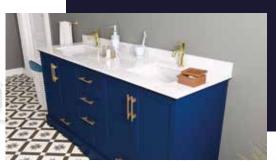

### FLAMENCO 603

FLAMENCO modern/traditional navy blue bathroom vanity comes in an optional marble countertop and white undermount porcelain sink.

Pre-assembled and ready for use

Mdf

**Soft-Closing Four Doors and Five Drawers** 

NAVY BLUE ANTHRACITE

WHITE GRAY

**Double Sink** 

Finish; Color Silk Mat Paint

Knobs/Handless; Brush / Color Gold Dimension's 33"H x 60"W x 22" D

Optional marble countertop; See Countertop Page