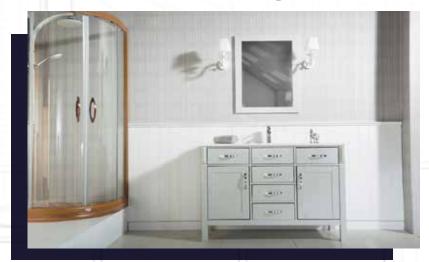

#### FLAMENCO 30"

FLAMENCO modern/traditional navy blue bathroom vanity comes in an optional marble countertop and white undermount porcelain sink.

Pre-assembled and ready for use

Mdf

**Soft-Closing Two Doors and A Drawer** 

Single Sink

Finish; ColorSilk Mat Paint

H x 30"W x 22" D

Optional marble countertop; See Countertop Page