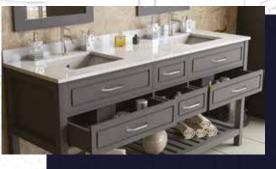

### FLAMENCO 603

FLAMENCO modern/traditional navy blue bathroom vanity comes in an optional marble countertop and white undermount porcelain sink.

Pre-assembled and ready for use

Mdf

**Soft-Closing Four Doors and Five Drawers** 

NAVY BLUE ANTHRACITE

WHITE GRAY

**Double Sink** 

Finish; Color Silk Mat Paint

Knobs/Handless; Brush / Color Gold Dimension's 33"H x 60"W x 22" D

Optional marble countertop; See Countertop Page