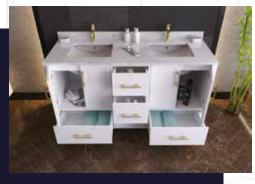

### FLAMENCO 603

FLAMENCO modern/traditional navy blue bathroom vanity comes in an optional marble countertop and white undermount porcelain sink.

Pre-assembled and ready for use

Mdf

**Soft-Closing Four Doors and Five Drawers** 

NAVY BLUE ANTHRACITE

WHITE GRAY

**Double Sink** 

Finish; Color Silk Mat Paint

Knobs/Handless; Brush / Color Gold Dimension's 33"H x 60"W x 22" D

Optional marble countertop; See Countertop Page