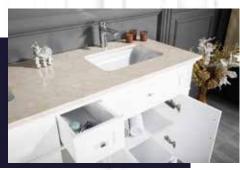

#### FLAMENCO 30"

FLAMENCO modern/traditional navy blue bathroom vanity comes in an optional marble countertop and white undermount porcelain sink.

Pre-assembled and ready for use

Mdf

**Soft-Closing Two Doors and A Drawer** 

Single Sink

Finish; ColorSilk Mat Paint

H x 30"W x 22" D

Optional marble countertop; See Countertop Page