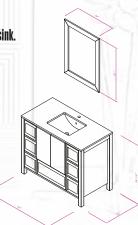

## FLAMENCO 48"

NAVY BLUE

ANTHRACITE

WHITE

GRAY

FLAMENCO modern/traditional navy blue bathroom vanity comes in an optional marble countertop and white undermount porcelain sink.

Pre-assembled and ready for use

Mdf

**Soft-Closing Two Doors and Eight Drawers** 

**Single Sink** 

Finish; Color Silk Mat Paint

Knobs/Handless ; Brush / Color Gold Dimension's 33"H x 48"W x 22" D

Optional marble countertop ; See Countertop Page