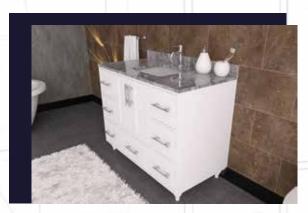

#### FLAMENCO 30"

FLAMENCO modern/traditional navy blue bathroom vanity comes in an optional marble countertop and white undermount porcelain sink.

Pre-assembled and ready for use

Mdf

**Soft-Closing Two Doors and A Drawer** 

Single Sink

Finish; ColorSilk Mat Paint

H x 30"W x 22" D

Optional marble countertop; See Countertop Page