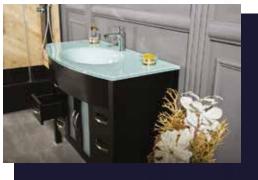

# AWIS 24"

BLACK WHITE

AWIS Black Bathroom Vanitiy With An Integrated glass temperede sink is one of the

finest bathroom vanity.

Pre-Assembled and ready for use

Wood + MDF

**Soft Closing Door** 

**Includes Glass Countertop Single Sink** 

**Vanity Countertop Material Glass** 

Finish; Color Silk Mat Paint

Knobs/Handles; Finish / Color INOX

Dimension's 33"H x 24" W x 22" D

Vanity Back

AWIS 2499