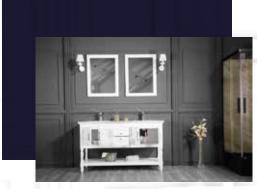

#### FLAMENCO 30"

FLAMENCO modern/traditional navy blue bathroom vanity comes in an optional marble countertop and white undermount porcelain sink.

Pre-assembled and ready for use

Mdf

**Soft-Closing Two Doors and A Drawer** 

Single Sink

Finish; ColorSilk Mat Paint

H x 30"W x 22" D

Optional marble countertop; See Countertop Page

#### FLAMENCO 30°