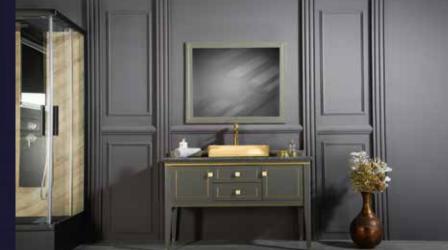

#### FLAMENCO 30"

FLAMENCO modern/traditional navy blue bathroom vanity comes in an optional marble countertop and white undermount porcelain sink.

Pre-assembled and ready for use

Mdf

**Soft-Closing Two Doors and A Drawer** 

Single Sink

Finish; ColorSilk Mat Paint

H x 30"W x 22" D

Optional marble countertop; See Countertop Page