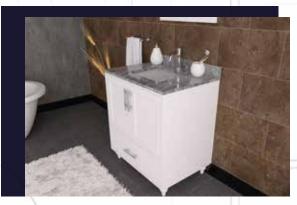

#### FLAMENCO 30"

FLAMENCO modern/traditional navy blue bathroom vanity comes in an optional marble countertop and white undermount porcelain sink.

Pre-assembled and ready for use

Mdf

**Soft-Closing Two Doors and A Drawer** 

Single Sink

Finish; ColorSilk Mat Paint

H x 30"W x 22" D

Optional marble countertop; See Countertop Page