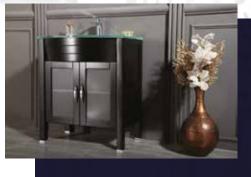

#### FLAMENCO 30"

FLAMENCO modern/traditional navy blue bathroom vanity comes in an optional marble countertop and white undermount porcelain sink.

Pre-assembled and ready for use

Mdf

**Soft-Closing Two Doors and A Drawer** 

Single Sink

Finish; ColorSilk Mat Paint

H x 30"W x 22" D

Optional marble countertop; See Countertop Page