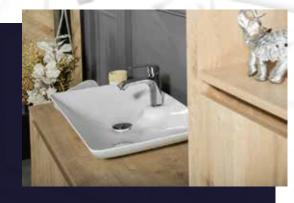

# PUKET 2439

OAK

WHITE

PUKET modern bathroom vanity with white integrated porcelain sink features

that has no maintenance to be done
Pre-Assembled and ready for use
MDF
Soft Closing Two Doors
Finish; Color Silk Mat Paint
Dimension's 19,5"H x 24" W x 17" D
Integrated porcelain sink

Matching mirror cabinet avaiable

# PUKET 36

OAK

WHITE [

PUKET modern bathroom vanity with white integrated porcelain sink features

that has no maintenance to be done

Pre-Assembled and ready for use

MDF

**Soft Closing Two Doors** 

Finish; Color White Oak

Dimension's 19,5"H x 36" W x 17" D

Integrated porcelain sink

Matching mirror cabinet avaiable

PIIKET 36"

OAK

SAPPHIRE modern bathroom vanity offers a white integrated porcelain sink features that