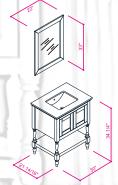

#### FLAMENCO 30"

FLAMENCO modern/traditional navy blue bathroom vanity comes in an optional marble countertop and white undermount porcelain sink.

Pre-assembled and ready for use

Mdf

**Soft-Closing Two Doors and A Drawer** 

Single Sink

Finish; ColorSilk Mat Paint

H x 30"W x 22" D

Optional marble countertop; See Countertop Page