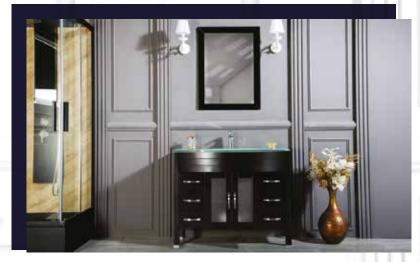

#### FLAMENCO 30"

FLAMENCO modern/traditional navy blue bathroom vanity comes in an optional marble countertop and white undermount porcelain sink.

Pre-assembled and ready for use

Mdf

**Soft-Closing Two Doors and A Drawer** 

Single Sink

Finish; ColorSilk Mat Paint

H x 30"W x 22" D

Optional marble countertop; See Countertop Page