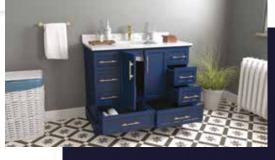

# FLAMENCO 36"

FLAMENCO 42"

FLAMENCO modern/traditional navy blue bathroom vanity comes in an optional marble countertop and white undermount porcelain sink.

Pre-assembled and ready for use

Mdf

**Soft-Closing Two Doors and Eight Drawers** 

NAVY BLUE ANTHRACITE

> WHITE GRAY

**Single Sink** 

Finish; Color Silk Mat Paint

Knobs/Handless; Brush / Color Gold

Dimension's 33"H x 42"W x 22" D

Optional marble countertop; See Countertop Page