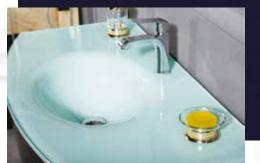

#### FLAMENCO 30"

FLAMENCO modern/traditional navy blue bathroom vanity comes in an optional marble countertop and white undermount porcelain sink.

Pre-assembled and ready for use

Mdf

**Soft-Closing Two Doors and A Drawer** 

Single Sink

Finish; ColorSilk Mat Paint

H x 30"W x 22" D

Optional marble countertop; See Countertop Page