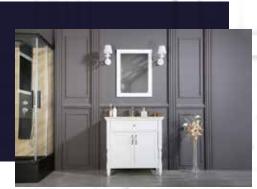

and white undermount porcelain sink.

Pre-Assembled and ready for use

Wood + MDF

**Soft Closing Four Doors and Two Drawers** 

**Double Sink** 

Finish; Color Silk Mat Paint

Knobs/Handles; Finish / Color inox

Dimension's "H x 72"W x 22"D

Optional marble countertop; See Countertop Page







## LOS ANGELES 72"













LIGHT GRAY

**NAVY BLUE** 

**ANTHRACITE** 

WHITE

**GRAY** 

ARIZONA Modern/contemporary White Bathroom Vanity Comes In an Optional Marble Countertop

and White Undermount Porcelain Sink.

Pre-Assembled and ready for use

Wood + MDF

**Soft Closing Two Doors** 

**Single Sink** 

Finish; Color Silk Mat Paint

Knobs/Handles; Finish / Color INOX

Dimension's 33"H x 30" W x 22" D

Optional Marble Countertop; See Countertop Page





Vanity Back



## ARIZONA 30°°











## ARIZONA 36°



LIGHT GRAY

**NAVY BLUE** 

ANTHRACITE

WHITE

GRAY

ARIZONA Modern/contermporary White bathroom vanity comes in an optional marble countertop

and white undermount porcelain sink.

Pre-Asembled and ready for use

Wood + MDF

**Soft Closing Two Doors** 

**Single Sink** 

Finish; Color Silk Mat Paint

Knobs/Handless; Brush / Color İnox Dimension's 33"H x 36"W x 22" D

Optional marble countertop ; See Countertop Page

Matching mirror available





Vanity Front

Vanity Back













ARIZONA 42°



NAVY BLUE
ANTHRACITE

WHITE

LIGHT GRAY

GRAY

ARIZONA Modern/Traditional White bathroom vanity comes in an optional marble countertop

and white undermount porcelain sink.

Pre-Asembled and ready for use

Wood + MDF

**Soft-Closing Two Doors and Two Drawers** 

**S