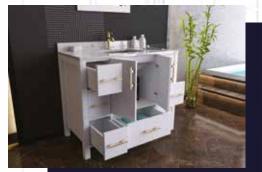

## FLAMENCO 48"

NAVY BLUE

ANTHRACITE

WHITE

GRAY

FLAMENCO modern/traditional navy blue bathroom vanity comes in an optional marble countertop and white undermount porcelain sink.

Pre-assembled and ready for use

Mdf

**Soft-Closing Two Doors and Eight Drawers** 

**Single Sink** 

Finish; Color Silk Mat Paint

Knobs/Handless ; Brush / Color Gold Dimension's 33"H x 48"W x 22" D

Optional marble countertop ; See Countertop Page