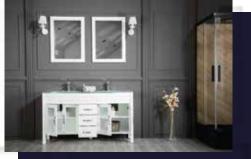

## FLAMENCO 72"

NAVY BLUE ANTHRACITE

> WHITE GRAY

H

FLAMENCO modern/traditional navy blue bathroom vanity comes in an optional marble countertop and white undermount porcelain sink.

Pre-assembled and ready for use

Mdf

**Soft-Closing Four Doors and Five Drawers** 

**Double Sink** 

Finish; Color Silk Mat Paint

Knobs/Handless; Brush / Color Gold

Dimension's 33"H x 72"W x 22" D

Optional marble countertop; See Countertop Page

## FLAMENCO 72"

**NAVY BLUE** 

**ANTHRACITE** 

WHITE

**GRAY** 

GEMINI modern/traditional white bathroom vanity comes in an optional marble countertop and white undermount porcelain sink.

Pre-assembled and ready for use