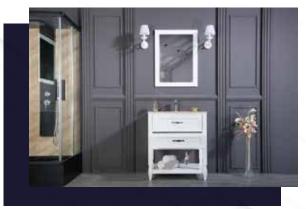

#### FLAMENCO 30"

FLAMENCO modern/traditional navy blue bathroom vanity comes in an optional marble countertop and white undermount porcelain sink.

Pre-assembled and ready for use

Mdf

**Soft-Closing Two Doors and A Drawer** 

Single Sink

Finish; ColorSilk Mat Paint

H x 30"W x 22" D

Optional marble countertop; See Countertop Page