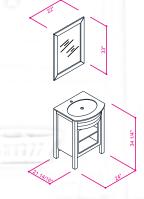

# PUKET 2439

OAK

WHITE

PUKET modern bathroom vanity with white integrated porcelain sink features

that has no maintenance to be done
Pre-Assembled and ready for use
MDF
Soft Closing Two Doors
Finish; Color Silk Mat Paint
Dimension's 19,5"H x 24" W x 17" D
Integrated porcelain sink

Matching mirror cabinet avaiable