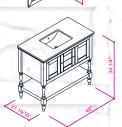

#### FLAMENCO 30"

FLAMENCO modern/traditional navy blue bathroom vanity comes in an optional marble countertop and white undermount porcelain sink.

Pre-assembled and ready for use

Mdf

**Soft-Closing Two Doors and A Drawer** 

Single Sink

Finish; ColorSilk Mat Paint

H x 30"W x 22" D

Optional marble countertop; See Countertop Page