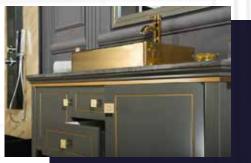

s in an optional marble counter

and gold counselor porcelain sink.

Pre-Assembled and ready for use

Wood + MDF

Soft closing Two doors.

Optional marble countertop.

1 Hole pre-drilled sink.

Finish; Color Silk Mat Paint

Dimension's 33'H x 36"W x 22"D

**Matching mirror available** 





Vanity Back



#### MANHATTAN 36"











MANHATTAN 48°°



BLACK SILVER

WHITE GOLD

ANTHRACITE GOLD

MANHATTAN contemporary classic anthracite gold bathroom vanity comes in an optional marble countertop

and gold counselor porcelain sink.

Pre-Assembled and ready for use

Wood + MDF

Soft closing Two doors and One drawer.

Optional marble countertop.

1 Hole pre-drilled sink.

Finish; Color Silk Mat Paint

Dimension's 33'H x 48"W x 22"D

**Matching mirror available** 









Vanity Back















BLACK SILVER

WHITE GOLD

ANTHRACITE GOLD

MANHATTAN contemporary classic black silver bathroom vanity comes in an optional marble countertop

and silver counselor porcelain sink.

Pre-Assembled and ready for use

Wood + MDF

Soft closing Two doors and One drawer.

Optional marble countertop.

1 Hole pre-drilled sink.

Finish; Color Silk Mat Paint

Dimension's 33'H x 48"W x 22"D









Vanity Back

















LIGHT GRAY

**NAVY BLUE** 

**ANTHRACITE** 

WHITE

GRAY

FFAWNA Modern/Contemporary Light Grey Bathroom Vanity Comes In an Optional Marble Countertop

and White Undermount Porcelain Sink.

Pre-Assembled and ready for use

Wood + MDF

**Sof-Closing Door** 

**Single Sink** 

Finish; Color Silk Mat Paint LIGHT GRAY

Knobs/Handles; Finish / Color INOX

Dimension's 33"H x 24