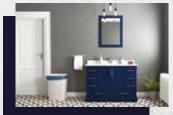

# FLAMENCO 36"

FLAMENCO 42"

FLAMENCO modern/traditional navy blue bathroom vanity comes in an optional marble countertop and white undermount porcelain sink.

Pre-assembled and ready for use

Mdf

**Soft-Closing Two Doors and Eight Drawers** 

NAVY BLUE ANTHRACITE

> WHITE GRAY

**Single Sink** 

Finish; Color Silk Mat Paint

Knobs/Handless; Brush / Color Gold

Dimension's 33"H x 42"W x 22" D

Optional marble countertop; See Countertop Page

### FLAMENCO 42"