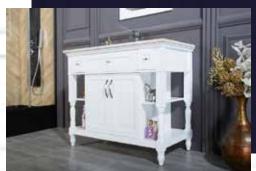

#### FLAMENCO 30"

FLAMENCO modern/traditional navy blue bathroom vanity comes in an optional marble countertop and white undermount porcelain sink.

Pre-assembled and ready for use

Mdf

**Soft-Closing Two Doors and A Drawer** 

Single Sink

Finish; ColorSilk Mat Paint

H x 30"W x 22" D

Optional marble countertop; See Countertop Page