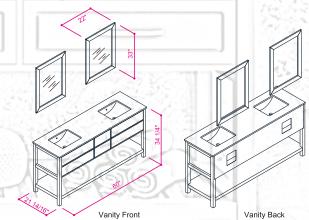

NAVY BLUE ANTHRACITE

WHITE GRAY

**Double Sink** 

Finish; Color Silk Mat Paint

Knobs/Handless; Brush / Color Gold Dimension's 33"H x 60"W x 22" D

Optional marble countertop; See Countertop Page