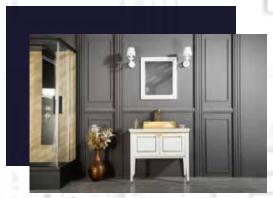

#### FLAMENCO 30"

FLAMENCO modern/traditional navy blue bathroom vanity comes in an optional marble countertop and white undermount porcelain sink.

Pre-assembled and ready for use

Mdf

**Soft-Closing Two Doors and A Drawer** 

Single Sink

Finish; ColorSilk Mat Paint

H x 30"W x 22" D

Optional marble countertop; See Countertop Page

#### FLAMENCO 30°