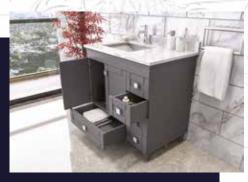

#### PALOMA 30°

PALOMA modern/traditional grey bathroom vanity comes in an optional marble countertop and white undermount porcelain sink.

Pre-assembled and ready for use

Mdf

Soft-Closing A Door ,Three Drawers and One Tip Out

Single Sink

Finish; Color: Silk Mat Paint Knobs/Handless; Brush / Color İnox Dimension's 33"H x 30"W x 22" D

Optional marble countertop; See Countertop