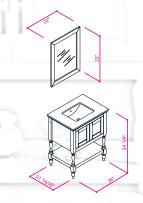

#### FLAMENCO 30"

FLAMENCO modern/traditional navy blue bathroom vanity comes in an optional marble countertop and white undermount porcelain sink.

Pre-assembled and ready for use

Mdf

**Soft-Closing Two Doors and A Drawer** 

Single Sink

Finish; ColorSilk Mat Paint

H x 30"W x 22" D

Optional marble countertop; See Countertop Page