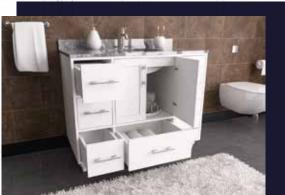

#### FLAMENCO 30"

FLAMENCO modern/traditional navy blue bathroom vanity comes in an optional marble countertop and white undermount porcelain sink.

Pre-assembled and ready for use

Mdf

**Soft-Closing Two Doors and A Drawer** 

Single Sink

Finish; ColorSilk Mat Paint

H x 30"W x 22" D

Optional marble countertop; See Countertop Page