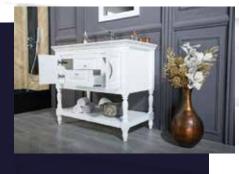

#### PALOMA 30°

PALOMA modern/traditional grey bathroom vanity comes in an optional marble countertop and white undermount porcelain sink.

Pre-assembled and ready for use

Mdf

Soft-Closing A Door ,Three Drawers and One Tip Out

Single Sink

Finish; Color: Silk Mat Paint Knobs/Handless; Brush / Color İnox Dimension's 33"H x 30"W x 22" D

Optional marble countertop; See Countertop