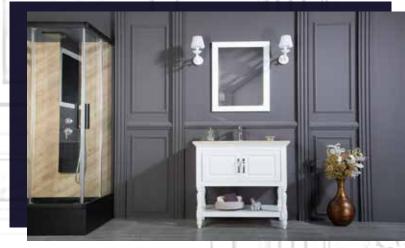

#### PALOMA 30°

PALOMA modern/traditional grey bathroom vanity comes in an optional marble countertop and white undermount porcelain sink.

Pre-assembled and ready for use

Mdf

Soft-Closing A Door ,Three Drawers and One Tip Out

Single Sink

Finish; Color: Silk Mat Paint Knobs/Handless; Brush / Color İnox Dimension's 33"H x 30"W x 22" D

Optional marble countertop; See Countertop