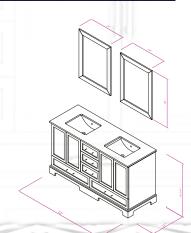

### FLAMENCO 603

FLAMENCO modern/traditional navy blue bathroom vanity comes in an optional marble countertop and white undermount porcelain sink.

Pre-assembled and ready for use

Mdf

**Soft-Closing Four Doors and Five Drawers** 

NAVY BLUE ANTHRACITE

WHITE GRAY

**Double Sink** 

Finish; Color Silk Mat Paint

Knobs/Handless; Brush / Color Gold Dimension's 33"H x 60"W x 22" D

Optional marble countertop; See Countertop Page