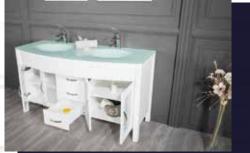

# FLAMENCO 36"

FLAMENCO 42"

FLAMENCO modern/traditional navy blue bathroom vanity comes in an optional marble countertop and white undermount porcelain sink.

Pre-assembled and ready for use

Mdf

**Soft-Closing Two Doors and Eight Drawers** 

NAVY BLUE ANTHRACITE

> WHITE GRAY

**Single Sink** 

Finish; Color Silk Mat Paint

Knobs/Handless; Brush / Color Gold

Dimension's 33"H x 42"W x 22" D

Optional marble countertop; See Countertop Page