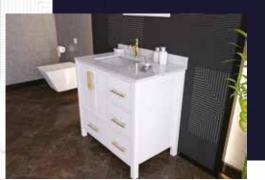

#### FLAMENCO 30"

FLAMENCO modern/traditional navy blue bathroom vanity comes in an optional marble countertop and white undermount porcelain sink.

Pre-assembled and ready for use

Mdf

**Soft-Closing Two Doors and A Drawer** 

Single Sink

Finish; ColorSilk Mat Paint

H x 30"W x 22" D

Optional marble countertop; See Countertop Page

#### FLAMENCO 30°