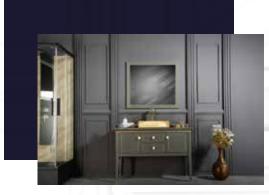

#### FLAMENCO 30"

FLAMENCO modern/traditional navy blue bathroom vanity comes in an optional marble countertop and white undermount porcelain sink.

Pre-assembled and ready for use

Mdf

**Soft-Closing Two Doors and A Drawer** 

Single Sink

Finish; ColorSilk Mat Paint

H x 30"W x 22" D

Optional marble countertop; See Countertop Page

#### FLAMENCO 30°