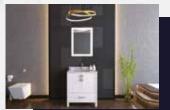

# ARCADÍA 30°°

NAVY BLUE

**ANTHRACITE** 

WHITE

GRAY

ARCADIA modern/traditional white bathroom vanity comes in an optional marble countertop and white undermount porcelain sink.

Pre-assembled and ready for use

MDF

**Soft-Closing Two Doors and A Drawer** 

Single Sink

Finish / Color : Silk Mat Paint

Knobs/Handless ; Brush / Color Gold

Dimension's 33"H x 30"W x 22" D

Optional marble countertop ; See Countertop Page Matching mirror available