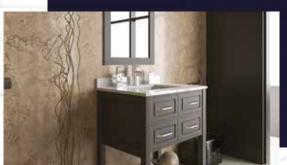

#### FLAMENCO 30"

FLAMENCO modern/traditional navy blue bathroom vanity comes in an optional marble countertop and white undermount porcelain sink.

Pre-assembled and ready for use

Mdf

**Soft-Closing Two Doors and A Drawer** 

Single Sink

Finish; ColorSilk Mat Paint

H x 30"W x 22" D

Optional marble countertop; See Countertop Page

#### FLAMENCO 30°