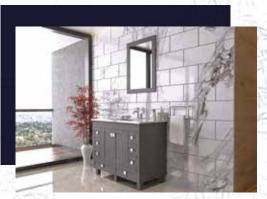

## FLAMENCO 72"

NAVY BLUE ANTHRACITE

> WHITE GRAY

H

FLAMENCO modern/traditional navy blue bathroom vanity comes in an optional marble countertop and white undermount porcelain sink.

Pre-assembled and ready for use

Mdf

**Soft-Closing Four Doors and Five Drawers** 

**Double Sink** 

Finish; Color Silk Mat Paint

Knobs/Handless; Brush / Color Gold

Dimension's 33"H x 72"W x 22" D

Optional marble countertop; See Countertop Page