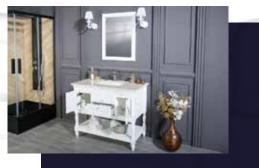

#### FLAMENCO 30"

FLAMENCO modern/traditional navy blue bathroom vanity comes in an optional marble countertop and white undermount porcelain sink.

Pre-assembled and ready for use

Mdf

**Soft-Closing Two Doors and A Drawer** 

Single Sink

Finish; ColorSilk Mat Paint

H x 30"W x 22" D

Optional marble countertop; See Countertop Page