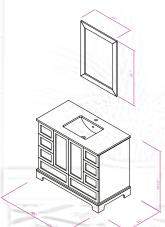

#### FLAMENCO 30"

FLAMENCO modern/traditional navy blue bathroom vanity comes in an optional marble countertop and white undermount porcelain sink.

Pre-assembled and ready for use

Mdf

**Soft-Closing Two Doors and A Drawer** 

Single Sink

Finish; ColorSilk Mat Paint

H x 30"W x 22" D

Optional marble countertop; See Countertop Page

#### FLAMENCO 30°