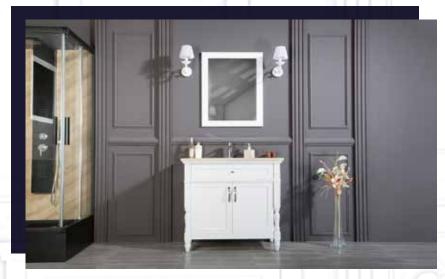

#### PALOMA 30°

PALOMA modern/traditional grey bathroom vanity comes in an optional marble countertop and white undermount porcelain sink.

Pre-assembled and ready for use

Mdf

Soft-Closing A Door ,Three Drawers and One Tip Out

Single Sink

Finish; Color: Silk Mat Paint Knobs/Handless; Brush / Color İnox Dimension's 33"H x 30"W x 22" D

Optional marble countertop; See Countertop