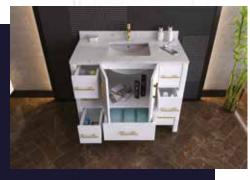

## FLAMENCO 48"

NAVY BLUE

ANTHRACITE

WHITE

GRAY

FLAMENCO modern/traditional navy blue bathroom vanity comes in an optional marble countertop and white undermount porcelain sink.

Pre-assembled and ready for use

Mdf

**Soft-Closing Two Doors and Eight Drawers** 

**Single Sink** 

Finish; Color Silk Mat Paint

Knobs/Handless ; Brush / Color Gold Dimension's 33"H x 48"W x 22" D

Optional marble countertop ; See Countertop Page