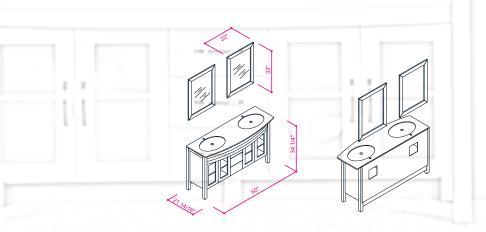

THEST DATHFOUR VAILTY.

Pre-Assembled and ready for use

Wood + MDF

Soft-Closing Three Drawers and Four Doors Includes Glass Countertop Double Sink

Vanity Countertop Material Glass Finish ; Color Silk Mat Paint

Knobs/Handless; Brush / Color İnox

Dimension's 33"H x 60"W x 22" D

Matching mirror available

BLACK

WHITE

AWIS White Bathroom Vanitiy With An Integrated glass temperede sink is one of the finest bathroom vanity.