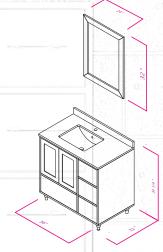

#### FLAMENCO 30"

FLAMENCO modern/traditional navy blue bathroom vanity comes in an optional marble countertop and white undermount porcelain sink.

Pre-assembled and ready for use

Mdf

**Soft-Closing Two Doors and A Drawer** 

Single Sink

Finish; ColorSilk Mat Paint

H x 30"W x 22" D

Optional marble countertop; See Countertop Page