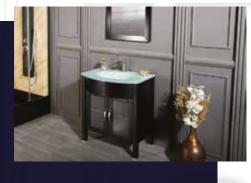

#### FLAMENCO 30"

FLAMENCO modern/traditional navy blue bathroom vanity comes in an optional marble countertop and white undermount porcelain sink.

Pre-assembled and ready for use

Mdf

**Soft-Closing Two Doors and A Drawer** 

Single Sink

Finish; ColorSilk Mat Paint

H x 30"W x 22" D

Optional marble countertop; See Countertop Page