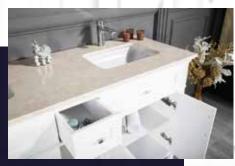

#### FLAMENCO 30"

FLAMENCO modern/traditional navy blue bathroom vanity comes in an optional marble countertop and white undermount porcelain sink.

Pre-assembled and ready for use

Mdf

**Soft-Closing Two Doors and A Drawer** 

Single Sink

Finish; ColorSilk Mat Paint

H x 30"W x 22" D

Optional marble countertop; See Countertop Page