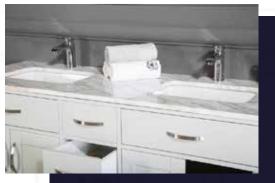

### FLAMENCO 603

FLAMENCO modern/traditional navy blue bathroom vanity comes in an optional marble countertop and white undermount porcelain sink.

Pre-assembled and ready for use

Mdf

**Soft-Closing Four Doors and Five Drawers** 

NAVY BLUE ANTHRACITE

WHITE GRAY

**Double Sink** 

Finish; Color Silk Mat Paint

Knobs/Handless; Brush / Color Gold Dimension's 33"H x 60"W x 22" D

Optional marble countertop; See Countertop Page