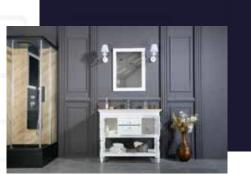

### FLAMENCO 603

FLAMENCO modern/traditional navy blue bathroom vanity comes in an optional marble countertop and white undermount porcelain sink.

Pre-assembled and ready for use

Mdf

**Soft-Closing Four Doors and Five Drawers** 

NAVY BLUE ANTHRACITE

WHITE GRAY

**Double Sink** 

Finish; Color Silk Mat Paint

Knobs/Handless; Brush / Color Gold Dimension's 33"H x 60"W x 22" D

Optional marble countertop; See Countertop Page

## FLAMENCO 60°2