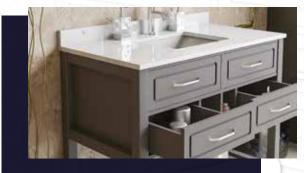

#### FLAMENCO 30"

FLAMENCO modern/traditional navy blue bathroom vanity comes in an optional marble countertop and white undermount porcelain sink.

Pre-assembled and ready for use

Mdf

**Soft-Closing Two Doors and A Drawer** 

Single Sink

Finish; ColorSilk Mat Paint

H x 30"W x 22" D

Optional marble countertop; See Countertop Page

#### FLAMENCO 30°