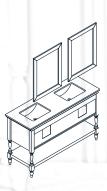

#### FLAMENCO 30"

FLAMENCO modern/traditional navy blue bathroom vanity comes in an optional marble countertop and white undermount porcelain sink.

Pre-assembled and ready for use

Mdf

**Soft-Closing Two Doors and A Drawer** 

Single Sink

Finish; ColorSilk Mat Paint

H x 30"W x 22" D

Optional marble countertop; See Countertop Page