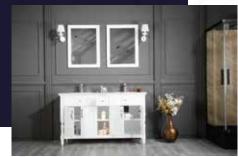

### FLAMENCO 603

FLAMENCO modern/traditional navy blue bathroom vanity comes in an optional marble countertop and white undermount porcelain sink.

Pre-assembled and ready for use

Mdf

**Soft-Closing Four Doors and Five Drawers** 

NAVY BLUE ANTHRACITE

WHITE GRAY

**Double Sink** 

Finish; Color Silk Mat Paint

Knobs/Handless; Brush / Color Gold Dimension's 33"H x 60"W x 22" D

Optional marble countertop; See Countertop Page