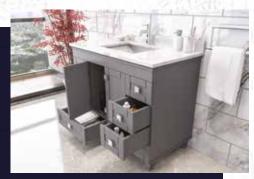

#### FLAMENCO 30"

FLAMENCO modern/traditional navy blue bathroom vanity comes in an optional marble countertop and white undermount porcelain sink.

Pre-assembled and ready for use

Mdf

**Soft-Closing Two Doors and A Drawer** 

Single Sink

Finish; ColorSilk Mat Paint

H x 30"W x 22" D

Optional marble countertop; See Countertop Page