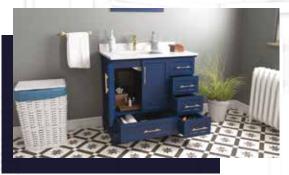

#### FLAMENCO 30"

FLAMENCO modern/traditional navy blue bathroom vanity comes in an optional marble countertop and white undermount porcelain sink.

Pre-assembled and ready for use

Mdf

**Soft-Closing Two Doors and A Drawer** 

Single Sink

Finish; ColorSilk Mat Paint

H x 30"W x 22" D

Optional marble countertop; See Countertop Page