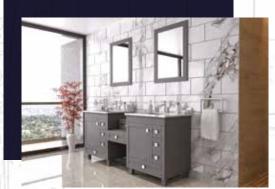

### FLAMENCO 603

FLAMENCO modern/traditional navy blue bathroom vanity comes in an optional marble countertop and white undermount porcelain sink.

Pre-assembled and ready for use

Mdf

**Soft-Closing Four Doors and Five Drawers** 

NAVY BLUE ANTHRACITE

WHITE GRAY

**Double Sink** 

Finish; Color Silk Mat Paint

Knobs/Handless; Brush / Color Gold Dimension's 33"H x 60"W x 22" D

Optional marble countertop; See Countertop Page