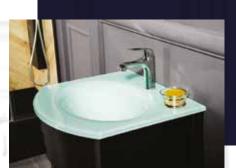

### FLAMENCO 603

FLAMENCO modern/traditional navy blue bathroom vanity comes in an optional marble countertop and white undermount porcelain sink.

Pre-assembled and ready for use

Mdf

**Soft-Closing Four Doors and Five Drawers** 

NAVY BLUE ANTHRACITE

WHITE GRAY

**Double Sink** 

Finish; Color Silk Mat Paint

Knobs/Handless; Brush / Color Gold Dimension's 33"H x 60"W x 22" D

Optional marble countertop; See Countertop Page