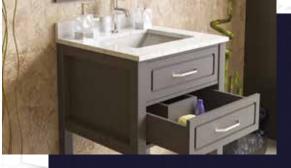

#### FLAMENCO 36"

FLAMENCO modern/traditional navy blue bathroom vanity comes in an optional marble countertop and white undermount porcelain sink.

Pre-assembled and ready for use

Mdf

**Soft-Closing Two Doors and Five Drawers** 

Single Sink

Finish; Color Silk Mat Paint

Knobs/Handless; Brush / Color Gold

Dimension's 33"H x 36"W x 22" D

Optional marble countertop; See Countertop Page