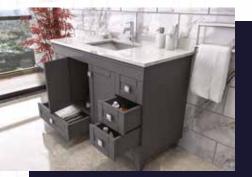

#### FLAMENCO 30"

FLAMENCO modern/traditional navy blue bathroom vanity comes in an optional marble countertop and white undermount porcelain sink.

Pre-assembled and ready for use

Mdf

**Soft-Closing Two Doors and A Drawer** 

Single Sink

Finish; ColorSilk Mat Paint

H x 30"W x 22" D

Optional marble countertop; See Countertop Page