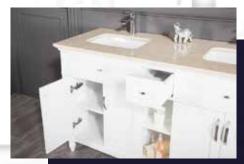

#### FLAMENCO 36"

FLAMENCO modern/traditional navy blue bathroom vanity comes in an optional marble countertop and white undermount porcelain sink.

Pre-assembled and ready for use

Mdf

**Soft-Closing Two Doors and Five Drawers** 

Single Sink

Finish; Color Silk Mat Paint

Knobs/Handless; Brush / Color Gold

Dimension's 33"H x 36"W x 22" D

Optional marble countertop; See Countertop Page