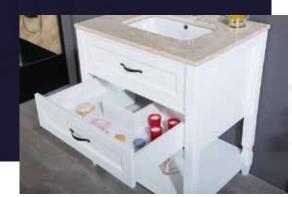

#### FLAMENCO 30"

FLAMENCO modern/traditional navy blue bathroom vanity comes in an optional marble countertop and white undermount porcelain sink.

Pre-assembled and ready for use

Mdf

**Soft-Closing Two Doors and A Drawer** 

Single Sink

Finish; ColorSilk Mat Paint

H x 30"W x 22" D

Optional marble countertop; See Countertop Page