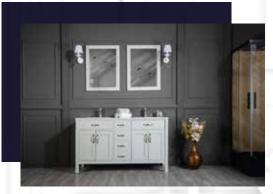

### FLAMENCO 603

FLAMENCO modern/traditional navy blue bathroom vanity comes in an optional marble countertop and white undermount porcelain sink.

Pre-assembled and ready for use

Mdf

**Soft-Closing Four Doors and Five Drawers** 

NAVY BLUE ANTHRACITE

WHITE GRAY

**Double Sink** 

Finish; Color Silk Mat Paint

Knobs/Handless; Brush / Color Gold Dimension's 33"H x 60"W x 22" D

Optional marble countertop; See Countertop Page

## FLAMENCO 60°2