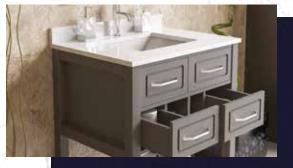

#### FLAMENCO 30"

FLAMENCO modern/traditional navy blue bathroom vanity comes in an optional marble countertop and white undermount porcelain sink.

Pre-assembled and ready for use

Mdf

**Soft-Closing Two Doors and A Drawer** 

Single Sink

Finish; ColorSilk Mat Paint

H x 30"W x 22" D

Optional marble countertop; See Countertop Page

#### FLAMENCO 30°