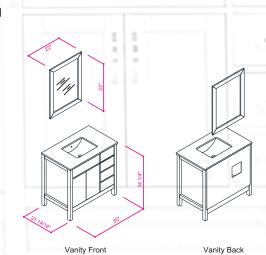

Vanity Front

MANAGEMENT OF THE PROPERTY OF THE PARTY OF THE PARTY OF THE PARTY OF THE PARTY OF THE PARTY OF THE PARTY OF THE PARTY OF THE PARTY OF THE PARTY OF THE PARTY OF THE PARTY OF THE PARTY OF THE PARTY OF THE PARTY OF THE PARTY OF THE PARTY OF THE PARTY OF THE PARTY OF THE PARTY OF THE PARTY OF THE PARTY OF THE PARTY OF THE PARTY OF THE PARTY OF THE PARTY OF THE PARTY OF THE PARTY OF THE PARTY OF THE PARTY OF THE PARTY OF THE PARTY OF THE PARTY OF THE PARTY OF THE PARTY OF THE PARTY OF THE PARTY OF THE PARTY OF THE PARTY OF THE PARTY OF THE PARTY OF THE PARTY OF THE PARTY OF THE PARTY OF THE PARTY OF THE PARTY OF THE PARTY OF THE PARTY OF THE PARTY OF THE PARTY OF THE PARTY OF THE PARTY OF THE PARTY OF THE PARTY OF THE PARTY OF THE PARTY OF THE PARTY OF THE PARTY OF THE PARTY OF THE PARTY OF THE PARTY OF THE PARTY OF THE PARTY OF THE PARTY OF THE PARTY OF THE PARTY OF THE PARTY OF THE PARTY OF THE PARTY OF THE PARTY OF THE PARTY OF THE PARTY OF THE PARTY OF THE PARTY OF THE PARTY OF THE PARTY OF THE PARTY OF THE PARTY OF THE PARTY OF THE PARTY OF THE PARTY OF THE PARTY OF THE PARTY OF THE PARTY OF THE PARTY OF THE PARTY OF THE PARTY OF THE PARTY OF THE PARTY OF THE PARTY OF THE PARTY OF THE PARTY OF THE PARTY OF THE PARTY OF THE PARTY OF THE PARTY OF THE PARTY OF THE PARTY OF THE PARTY OF THE PARTY OF THE PARTY OF THE PARTY OF THE PARTY OF THE PARTY OF THE PARTY OF THE PARTY OF THE PARTY OF THE PARTY OF THE PARTY OF THE PARTY OF THE PARTY OF THE PARTY OF THE PARTY OF THE PARTY OF THE PARTY OF THE PARTY OF THE PARTY OF THE PARTY OF THE PARTY OF THE PARTY OF THE PARTY OF THE PARTY OF THE PARTY OF THE PARTY OF THE PARTY OF THE PARTY OF THE PARTY OF THE PARTY OF THE PARTY OF THE PARTY OF THE PARTY OF THE PARTY OF THE PARTY OF THE PARTY OF THE PARTY OF THE PARTY OF THE PARTY OF THE PARTY OF THE PARTY OF THE PARTY OF THE PARTY OF THE PARTY OF THE PARTY OF THE PARTY OF THE PARTY OF THE PARTY OF THE PARTY OF THE PARTY OF THE PARTY OF THE PARTY OF THE PARTY OF THE PARTY OF THE PARTY OF THE PARTY OF THE PARTY OF THE PARTY OF T

Optional marble countertop.

1 Hole pre-drilled sink.

Finish; Color Silk Mat Paint

Dimension's 33'H x 36"W x 22"D

**Matching mirror available** 

Vanity Back