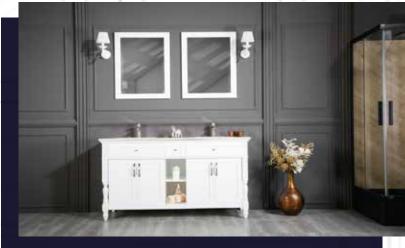

### FLAMENCO 603

FLAMENCO modern/traditional navy blue bathroom vanity comes in an optional marble countertop and white undermount porcelain sink.

Pre-assembled and ready for use

Mdf

**Soft-Closing Four Doors and Five Drawers** 

NAVY BLUE ANTHRACITE

WHITE GRAY

**Double Sink** 

Finish; Color Silk Mat Paint

Knobs/Handless; Brush / Color Gold Dimension's 33"H x 60"W x 22" D

Optional marble countertop; See Countertop Page