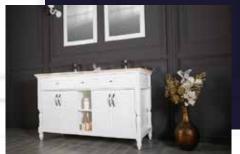

### FLAMENCO 603

FLAMENCO modern/traditional navy blue bathroom vanity comes in an optional marble countertop and white undermount porcelain sink.

Pre-assembled and ready for use

Mdf

**Soft-Closing Four Doors and Five Drawers** 

NAVY BLUE ANTHRACITE

WHITE GRAY

**Double Sink** 

Finish; Color Silk Mat Paint

Knobs/Handless; Brush / Color Gold Dimension's 33"H x 60"W x 22" D

Optional marble countertop; See Countertop Page