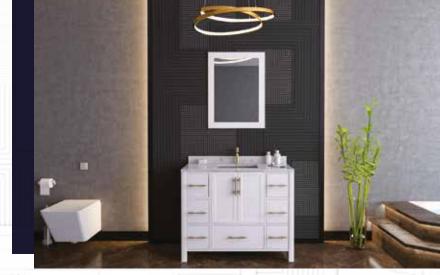

## FLAMENCO 48"

NAVY BLUE

ANTHRACITE

WHITE

GRAY

FLAMENCO modern/traditional navy blue bathroom vanity comes in an optional marble countertop and white undermount porcelain sink.

Pre-assembled and ready for use

Mdf

**Soft-Closing Two Doors and Eight Drawers** 

**Single Sink** 

Finish; Color Silk Mat Paint

Knobs/Handless ; Brush / Color Gold Dimension's 33"H x 48"W x 22" D

Optional marble countertop ; See Countertop Page