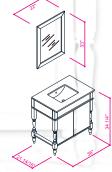

#### FLAMENCO 30"

FLAMENCO modern/traditional navy blue bathroom vanity comes in an optional marble countertop and white undermount porcelain sink.

Pre-assembled and ready for use

Mdf

**Soft-Closing Two Doors and A Drawer** 

Single Sink

Finish; ColorSilk Mat Paint

H x 30"W x 22" D

Optional marble countertop; See Countertop Page