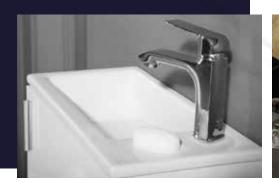

to be done. High quality fine wood,

the Sapphire Oak coang is resistant to rigid wood.

Assembled and ready for installaon.

MDF

**Soft Closing Drawers** 

Integrated porcelain sink

Matching mirror cabinet available

**Oponal side cabinet** 

Finish; Color Oak

Dimension's 19,5"H x 39"W x 17" D





Vanity Front



#### SAPPINE 39"











# WANSAS 19,5"



OAK \_\_\_\_

WHITE

KANSAS modern bathroom vanity with white integrated porcelain sink features that requires zero maintenance.

Pre-Assembled and ready for Use

MDF

**Soft Closing Door** 

Integrated porcelain sink

**Finish Color Silk Mat Paint** 

Knobs / Handles finish color shiny white

Finish; color silk mat paint OAK

Dimension's 19,5"H x 19,5"W x 10" D

**Matching mirror available** 







Vanity Front



MANSAS 19.5"