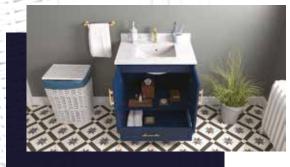

#### FLAMENCO 30"

FLAMENCO modern/traditional navy blue bathroom vanity comes in an optional marble countertop and white undermount porcelain sink.

Pre-assembled and ready for use

Mdf

**Soft-Closing Two Doors and A Drawer** 

Single Sink

Finish; ColorSilk Mat Paint

H x 30"W x 22" D

Optional marble countertop; See Countertop Page