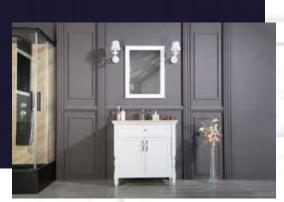

#### FLAMENCO 30"

FLAMENCO modern/traditional navy blue bathroom vanity comes in an optional marble countertop and white undermount porcelain sink.

Pre-assembled and ready for use

Mdf

**Soft-Closing Two Doors and A Drawer** 

Single Sink

Finish; ColorSilk Mat Paint

H x 30"W x 22" D

Optional marble countertop; See Countertop Page