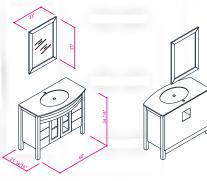

Single Sink

Finish; ColorSilk Mat Paint

H x 30"W x 22" D

Optional marble countertop; See Countertop Page

Single Sink

Finish; Color Silk Mat Paint

Knobs/Handless; Brush / Color Gold

Dimension's 33"H x 36"W x 22" D

Optional marble countertop; See Countertop Page

NAVY BLUE ANTHRACITE

> WHITE GRAY

**Single Sink** 

Finish; Color Silk Mat Paint

Knobs/Handless; Brush / Color Gold

Dimension's 33"H x 42"W x 22" D

Optional marble countertop; See Countertop Page