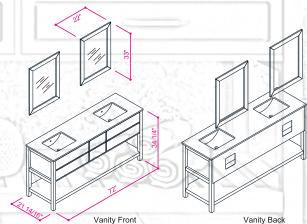

NAVY BLUE ANTHRACITE

WHITE GRAY

**Double Sink** 

Finish; Color Silk Mat Paint

Knobs/Handless; Brush / Color Gold Dimension's 33"H x 60"W x 22" D

Optional marble countertop; See Countertop Page

Mdf

**Soft-Closing Four Doors and Five Drawers** 

**Double Sink** 

Finish; Color Silk Mat Paint

Knobs/Handless; Brush / Color Gold

Dimension's 33"H x 72"W x 22" D

Optional marble countertop; See Countertop Page

Vanity Front

MANAGEMENT OF THE PROPERTY OF THE PARTY OF THE PARTY OF THE PARTY OF THE PARTY OF THE PARTY OF THE PARTY OF THE PARTY OF THE PARTY OF THE PARTY OF THE PARTY OF THE PARTY OF THE PARTY OF THE PARTY OF THE PARTY OF THE PARTY OF THE PARTY OF THE PARTY OF THE PARTY OF THE PARTY OF THE PARTY OF THE PARTY OF THE PARTY OF THE PARTY OF THE PARTY OF THE PARTY OF THE PARTY OF THE PARTY OF THE PARTY OF THE PARTY OF THE PARTY OF THE PARTY OF THE PARTY OF THE PARTY OF THE PARTY OF THE PARTY OF THE PARTY OF THE PARTY OF THE PARTY OF THE PARTY OF THE PARTY OF THE PARTY OF THE PARTY OF THE PARTY OF THE PARTY OF THE PARTY OF THE PARTY OF THE PARTY OF THE PARTY OF THE PARTY OF THE PARTY OF THE PARTY OF THE PARTY OF THE PARTY OF THE PARTY OF THE PARTY OF THE PARTY OF THE PARTY OF THE PARTY OF THE PARTY OF THE PARTY OF THE PARTY OF THE PARTY OF THE PARTY OF THE PARTY OF THE PARTY OF THE PARTY OF THE PARTY OF THE PARTY OF THE PARTY OF THE PARTY OF THE PARTY OF THE PARTY OF THE PARTY OF THE PARTY OF THE PARTY OF THE PARTY OF THE PARTY OF THE PARTY OF THE PARTY OF THE PARTY OF THE PARTY OF THE PARTY OF THE PARTY OF THE PARTY OF THE PARTY OF THE PARTY OF THE PARTY OF THE PARTY OF THE PARTY OF THE PARTY OF THE PARTY OF THE PARTY OF THE PARTY OF THE PARTY OF THE PARTY OF THE PARTY OF THE PARTY OF THE PARTY OF THE PARTY OF THE PARTY OF THE PARTY OF THE PARTY OF THE PARTY OF THE PARTY OF THE PARTY OF THE PARTY OF THE PARTY OF THE PARTY OF THE PARTY OF THE PARTY OF THE PARTY OF THE PARTY OF THE PARTY OF THE PARTY OF THE PARTY OF THE PARTY OF THE PARTY OF THE PARTY OF THE PARTY OF THE PARTY OF THE PARTY OF THE PARTY OF THE PARTY OF THE PARTY OF THE PARTY OF THE PARTY OF THE PARTY OF THE PARTY OF THE PARTY OF THE PARTY OF THE PARTY OF THE PARTY OF THE PARTY OF THE PARTY OF THE PARTY OF THE PARTY OF THE PARTY OF THE PARTY OF THE PARTY OF THE PARTY OF THE PARTY OF THE PARTY OF THE PARTY OF THE PARTY OF THE PARTY OF THE PARTY OF THE PARTY OF THE PARTY OF THE PARTY OF THE PARTY OF THE PARTY OF THE PARTY OF THE PARTY OF THE PARTY OF THE PARTY OF T