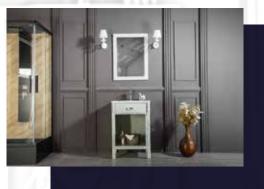

#### FLAMENCO 36"

FLAMENCO modern/traditional navy blue bathroom vanity comes in an optional marble countertop and white undermount porcelain sink.

Pre-assembled and ready for use

Mdf

**Soft-Closing Two Doors and Five Drawers** 

Single Sink

Finish; Color Silk Mat Paint

Knobs/Handless; Brush / Color Gold

Dimension's 33"H x 36"W x 22" D

Optional marble countertop; See Countertop Page