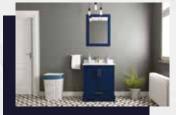

#### FLAMENCO 30"

FLAMENCO modern/traditional navy blue bathroom vanity comes in an optional marble countertop and white undermount porcelain sink.

Pre-assembled and ready for use

Mdf

**Soft-Closing Two Doors and A Drawer** 

Single Sink

Finish; ColorSilk Mat Paint

H x 30"W x 22" D

Optional marble countertop; See Countertop Page