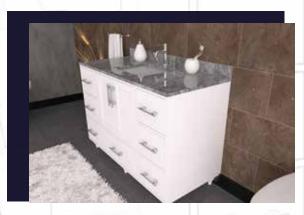

#### FLAMENCO 36"

FLAMENCO modern/traditional navy blue bathroom vanity comes in an optional marble countertop and white undermount porcelain sink.

Pre-assembled and ready for use

Mdf

**Soft-Closing Two Doors and Five Drawers** 

Single Sink

Finish; Color Silk Mat Paint

Knobs/Handless; Brush / Color Gold

Dimension's 33"H x 36"W x 22" D

Optional marble countertop; See Countertop Page