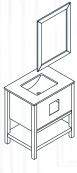

## FAWNA 24°

FAWNA 30°

NAVY BLUE
ANTHRACITE
WHITE

**GRAY** 

FAWNA Modern/Traditional Light Grey bathroom vanity comes in an optional marble countertop and white undermount porcelain sink.

Pre-Asembled and ready for use

Wood + MDF

**Sof-Closing Two Doors and Three Drawers** 

Single Sink

Finish; Color Silk Mat Paint

Knobs/Handless ; Brush / Color İnox

Dimension's 33"H x 30"W x 22" D

Optional marble countertop; See Countertop Page

### FAWNA 30"

FAWNA 36"

FAWNA Modern/Traditional Light Grey bathroom vanity comes in an optional marble countertop

and white undermount porcelain sink.

Pre-Asembled and ready for use

Wood + MDF

**Soft-Closing Two Doors and Four Drawers** 