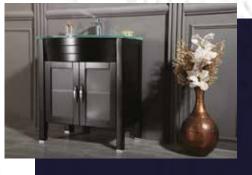

#### FLAMENCO 30"

FLAMENCO modern/traditional navy blue bathroom vanity comes in an optional marble countertop and white undermount porcelain sink.

Pre-assembled and ready for use

Mdf

**Soft-Closing Two Doors and A Drawer** 

Single Sink

Finish; ColorSilk Mat Paint

H x 30"W x 22" D

Optional marble countertop; See Countertop Page