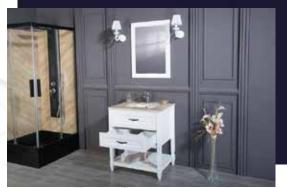

#### FLAMENCO 30"

FLAMENCO modern/traditional navy blue bathroom vanity comes in an optional marble countertop and white undermount porcelain sink.

Pre-assembled and ready for use

Mdf

**Soft-Closing Two Doors and A Drawer** 

Single Sink

Finish; ColorSilk Mat Paint

H x 30"W x 22" D

Optional marble countertop; See Countertop Page