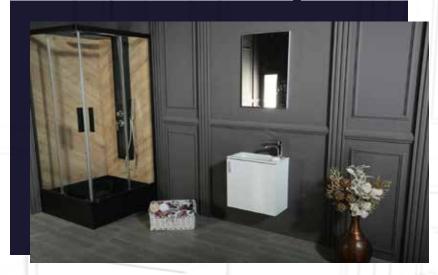

ern bathroom vanity with white integrated porcelain sink features

that has no maintenance to be done

Pre-Assembled and ready for use

MDF

**Soft Closing Two Doors** 

Finish; Color White Oak

Dimension's 19,5"H x 36" W x 17" D

Integrated porcelain sink

Matching mirror cabinet avaiable







PIIKET 36"













OAK



SAPPHIRE modern bathroom vanity offers a white integrated porcelain sink features that

has no maintenance to be done. High quality fine wood,

the Sapphire Oak coang is resistant to rigid wood.

Assembled and ready for installaon.

MDF

**Soft Closing Drawers** 

Integrated porcelain sink

Matching mirror cabinet available

**Oponal side cabinet** 

Finish; Color Oak

Dimension's 19,5"H x 39"W x 17" D





Vanity Front



#### SAPPINE 39"











# WANSAS 19,5"



OAK \_\_\_\_

WHITE

KANSAS modern bathroom vanity with white integrated porcelain sink features that requires zero maintenance.

Pre-Assembled and ready for Use

MDF

**Soft Closing Door** 

Integrated porcelain sink

**Finish Color Silk Mat Paint** 

Knobs / Handles finish color shiny white

Finish; color silk mat paint OAK

Dimension's 19,5"H x 19,5"W x 10" D

**Matching mirror available** 







Vanity Front



MANSAS 19.5"