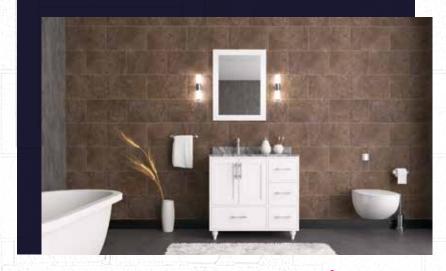

#### FLAMENCO 30"

FLAMENCO modern/traditional navy blue bathroom vanity comes in an optional marble countertop and white undermount porcelain sink.

Pre-assembled and ready for use

Mdf

**Soft-Closing Two Doors and A Drawer** 

Single Sink

Finish; ColorSilk Mat Paint

H x 30"W x 22" D

Optional marble countertop; See Countertop Page