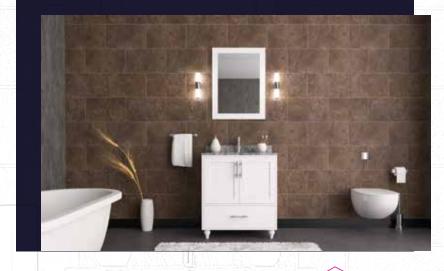

## FLAMENCO 72"

**NAVY BLUE** 

**ANTHRACITE** 

WHITE

**GRAY** 

GEMINI modern/traditional white bathroom vanity comes in an optional marble countertop and white undermount porcelain sink.

Pre-assembled and ready for use

Mdf

**Soft-Closing Two Doors and A Drawer** 

**Single Sink** 

Finish ; Color : Silk Mat Paint

Knobs/Handless; Brush / Color Gold

Dimension's 33"H x 30"W x 22" D

Optional marble countertop ; See Countertop Page