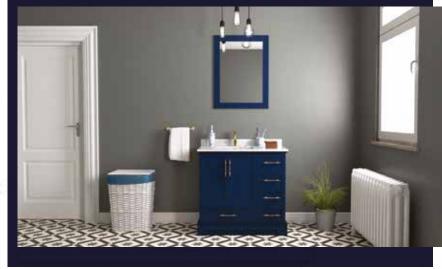

#### FLAMENCO 30"

FLAMENCO modern/traditional navy blue bathroom vanity comes in an optional marble countertop and white undermount porcelain sink.

Pre-assembled and ready for use

Mdf

**Soft-Closing Two Doors and A Drawer** 

Single Sink

Finish; ColorSilk Mat Paint

H x 30"W x 22" D

Optional marble countertop; See Countertop Page