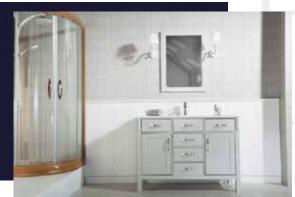

#### FLAMENCO 30"

FLAMENCO modern/traditional navy blue bathroom vanity comes in an optional marble countertop and white undermount porcelain sink.

Pre-assembled and ready for use

Mdf

**Soft-Closing Two Doors and A Drawer** 

Single Sink

Finish; ColorSilk Mat Paint

H x 30"W x 22" D

Optional marble countertop; See Countertop Page