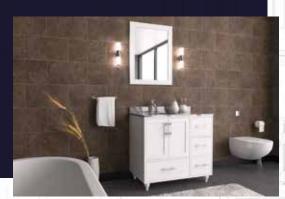

#### FLAMENCO 30"

FLAMENCO modern/traditional navy blue bathroom vanity comes in an optional marble countertop and white undermount porcelain sink.

Pre-assembled and ready for use

Mdf

**Soft-Closing Two Doors and A Drawer** 

Single Sink

Finish; ColorSilk Mat Paint

H x 30"W x 22" D

Optional marble countertop; See Countertop Page