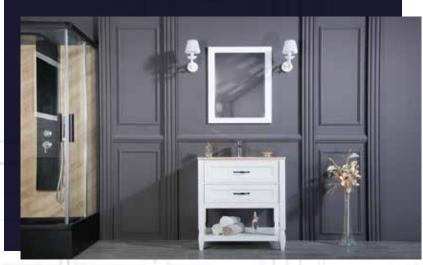

#### FLAMENCO 30"

FLAMENCO modern/traditional navy blue bathroom vanity comes in an optional marble countertop and white undermount porcelain sink.

Pre-assembled and ready for use

Mdf

**Soft-Closing Two Doors and A Drawer** 

Single Sink

Finish; ColorSilk Mat Paint

H x 30"W x 22" D

Optional marble countertop; See Countertop Page