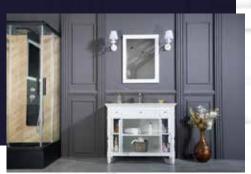

#### FLAMENCO 30"

FLAMENCO modern/traditional navy blue bathroom vanity comes in an optional marble countertop and white undermount porcelain sink.

Pre-assembled and ready for use

Mdf

**Soft-Closing Two Doors and A Drawer** 

Single Sink

Finish; ColorSilk Mat Paint

H x 30"W x 22" D

Optional marble countertop; See Countertop Page