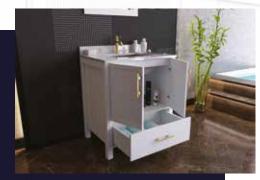

#### FLAMENCO 36"

FLAMENCO modern/traditional navy blue bathroom vanity comes in an optional marble countertop and white undermount porcelain sink.

Pre-assembled and ready for use

Mdf

**Soft-Closing Two Doors and Five Drawers** 

Single Sink

Finish; Color Silk Mat Paint

Knobs/Handless; Brush / Color Gold

Dimension's 33"H x 36"W x 22" D

Optional marble countertop; See Countertop Page