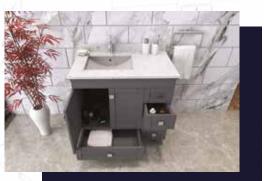

#### FLAMENCO 30"

FLAMENCO modern/traditional navy blue bathroom vanity comes in an optional marble countertop and white undermount porcelain sink.

Pre-assembled and ready for use

Mdf

**Soft-Closing Two Doors and A Drawer** 

Single Sink

Finish; ColorSilk Mat Paint

H x 30"W x 22" D

Optional marble countertop; See Countertop Page