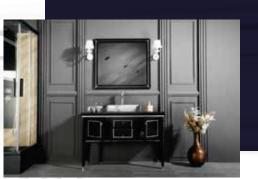

#### FLAMENCO 30"

FLAMENCO modern/traditional navy blue bathroom vanity comes in an optional marble countertop and white undermount porcelain sink.

Pre-assembled and ready for use

Mdf

**Soft-Closing Two Doors and A Drawer** 

Single Sink

Finish; ColorSilk Mat Paint

H x 30"W x 22" D

Optional marble countertop; See Countertop Page