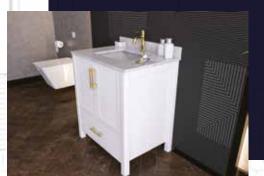

#### FLAMENCO 30"

FLAMENCO modern/traditional navy blue bathroom vanity comes in an optional marble countertop and white undermount porcelain sink.

Pre-assembled and ready for use

Mdf

**Soft-Closing Two Doors and A Drawer** 

Single Sink

Finish; ColorSilk Mat Paint

H x 30"W x 22" D

Optional marble countertop; See Countertop Page