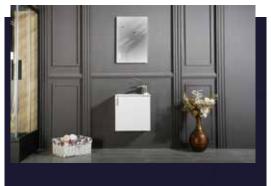

e done. High quality fine wood,

the Sapphire Oak coang is resistant to rigid wood.

Assembled and ready for installaon.

MDF

**Soft Closing Drawers** 

Integrated porcelain sink

Matching mirror cabinet available

**Oponal side cabinet** 

Finish; Color Oak

Dimension's 19,5"H x 39"W x 17" D





Vanity Front



#### SAPPINE 39"











# WANSAS 19,5"



OAK \_\_\_\_

WHITE

KANSAS modern bathroom vanity with white integrated porcelain sink features that requires zero maintenance.

Pre-Assembled and ready for Use

MDF

**Soft Closing Door** 

Integrated porcelain sink

**Finish Color Silk Mat Paint** 

Knobs / Handles finish color shiny white

Finish; color silk mat paint OAK

Dimension's 19,5"H x 19,5"W x 10" D

**Matching mirror available** 







Vanity Front



MANSAS 19.5"