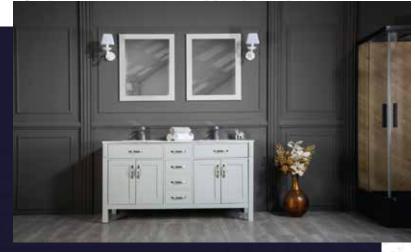

## FLAMENCO 48"

NAVY BLUE

ANTHRACITE

WHITE

GRAY

FLAMENCO modern/traditional navy blue bathroom vanity comes in an optional marble countertop and white undermount porcelain sink.

Pre-assembled and ready for use

Mdf

**Soft-Closing Two Doors and Eight Drawers** 

**Single Sink** 

Finish; Color Silk Mat Paint

Knobs/Handless ; Brush / Color Gold Dimension's 33"H x 48"W x 22" D

Optional marble countertop ; See Countertop Page