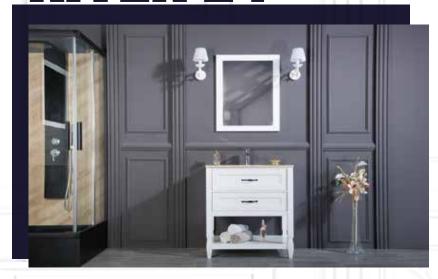

#### PALOMA 30°

PALOMA modern/traditional grey bathroom vanity comes in an optional marble countertop and white undermount porcelain sink.

Pre-assembled and ready for use

Mdf

Soft-Closing A Door ,Three Drawers and One Tip Out

Single Sink

Finish; Color: Silk Mat Paint Knobs/Handless; Brush / Color İnox Dimension's 33"H x 30"W x 22" D

Optional marble countertop; See Countertop