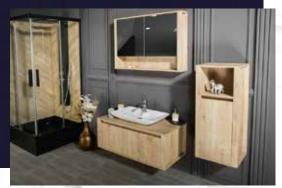

ANTHRACITE GOLD

MANHATTAN contemporary classic white gold bathroom vanity comes in an optional marble counter

and gold counselor porcelain sink.

Pre-Assembled and ready for use

Wood + MDF

Soft closing Two doors.

Optional marble countertop.

1 Hole pre-drilled sink.

Finish; Color Silk Mat Paint

Dimension's 33'H x 36"W x 22"D

**Matching mirror available** 

Vanity Back

#### MANHATTAN 36"

MANHATTAN 48°°

BLACK SILVER

WHITE GOLD

ANTHRACITE GOLD

MANHATTAN contemporary classic anthracite gold bathroom vanity comes in an optional marble countertop

and gold counselor porcelain sink.

Pre-Assembled and ready for use

Wood + MDF

Soft closing Two doors and One drawer.

Optional marble countertop.

1 Hole pre-drilled sink.

Finish; Color Silk Mat Paint

Dimension's 33'H x 48"W x 22"D

**Matching mirror available** 