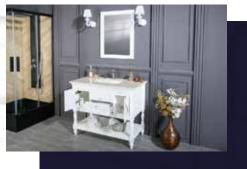

#### FLAMENCO 30"

FLAMENCO modern/traditional navy blue bathroom vanity comes in an optional marble countertop and white undermount porcelain sink.

Pre-assembled and ready for use

Mdf

**Soft-Closing Two Doors and A Drawer** 

Single Sink

Finish; ColorSilk Mat Paint

H x 30"W x 22" D

Optional marble countertop; See Countertop Page