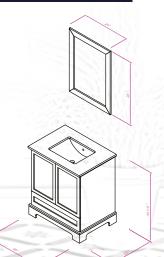

#### FLAMENCO 30"

FLAMENCO modern/traditional navy blue bathroom vanity comes in an optional marble countertop and white undermount porcelain sink.

Pre-assembled and ready for use

Mdf

**Soft-Closing Two Doors and A Drawer** 

Single Sink

Finish; ColorSilk Mat Paint

H x 30"W x 22" D

Optional marble countertop; See Countertop Page