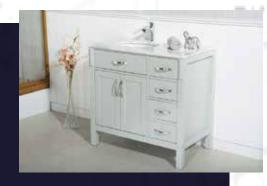

#### FLAMENCO 30"

FLAMENCO modern/traditional navy blue bathroom vanity comes in an optional marble countertop and white undermount porcelain sink.

Pre-assembled and ready for use

Mdf

**Soft-Closing Two Doors and A Drawer** 

Single Sink

Finish; ColorSilk Mat Paint

H x 30"W x 22" D

Optional marble countertop; See Countertop Page