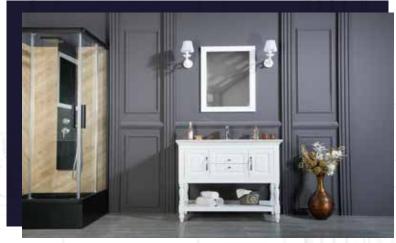

#### FLAMENCO 30"

FLAMENCO modern/traditional navy blue bathroom vanity comes in an optional marble countertop and white undermount porcelain sink.

Pre-assembled and ready for use

Mdf

**Soft-Closing Two Doors and A Drawer** 

Single Sink

Finish; ColorSilk Mat Paint

H x 30"W x 22" D

Optional marble countertop; See Countertop Page