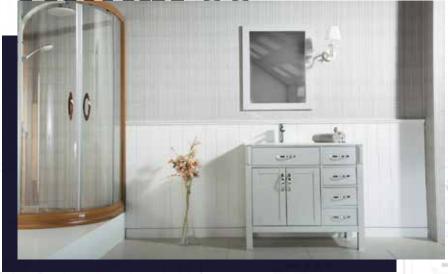

# FLAMENCO 36"

FLAMENCO 42"

FLAMENCO modern/traditional navy blue bathroom vanity comes in an optional marble countertop and white undermount porcelain sink.

Pre-assembled and ready for use

Mdf

**Soft-Closing Two Doors and Eight Drawers** 

NAVY BLUE ANTHRACITE

> WHITE GRAY

**Single Sink** 

Finish; Color Silk Mat Paint

Knobs/Handless; Brush / Color Gold

Dimension's 33"H x 42"W x 22" D

Optional marble countertop; See Countertop Page