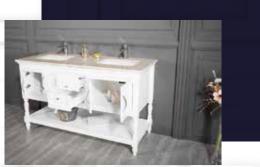

### FLAMENCO 603

FLAMENCO modern/traditional navy blue bathroom vanity comes in an optional marble countertop and white undermount porcelain sink.

Pre-assembled and ready for use

Mdf

**Soft-Closing Four Doors and Five Drawers** 

NAVY BLUE ANTHRACITE

WHITE GRAY

**Double Sink** 

Finish; Color Silk Mat Paint

Knobs/Handless; Brush / Color Gold Dimension's 33"H x 60"W x 22" D

Optional marble countertop; See Countertop Page

## FLAMENCO 60°2