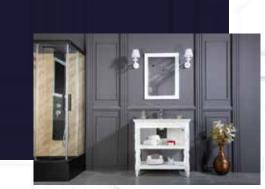

#### FLAMENCO 30"

FLAMENCO modern/traditional navy blue bathroom vanity comes in an optional marble countertop and white undermount porcelain sink.

Pre-assembled and ready for use

Mdf

**Soft-Closing Two Doors and A Drawer** 

Single Sink

Finish; ColorSilk Mat Paint

H x 30"W x 22" D

Optional marble countertop; See Countertop Page