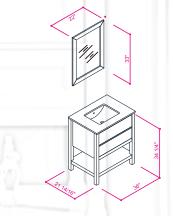

#### FLAMENCO 30"

FLAMENCO modern/traditional navy blue bathroom vanity comes in an optional marble countertop and white undermount porcelain sink.

Pre-assembled and ready for use

Mdf

**Soft-Closing Two Doors and A Drawer** 

Single Sink

Finish; ColorSilk Mat Paint

H x 30"W x 22" D

Optional marble countertop; See Countertop Page