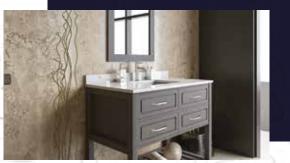

#### FLAMENCO 30"

FLAMENCO modern/traditional navy blue bathroom vanity comes in an optional marble countertop and white undermount porcelain sink.

Pre-assembled and ready for use

Mdf

**Soft-Closing Two Doors and A Drawer** 

Single Sink

Finish; ColorSilk Mat Paint

H x 30"W x 22" D

Optional marble countertop; See Countertop Page

#### FLAMENCO 30°