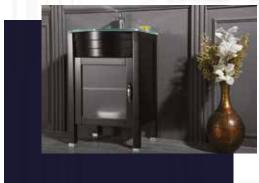

### FLAMENCO 603

FLAMENCO modern/traditional navy blue bathroom vanity comes in an optional marble countertop and white undermount porcelain sink.

Pre-assembled and ready for use

Mdf

**Soft-Closing Four Doors and Five Drawers** 

NAVY BLUE ANTHRACITE

WHITE GRAY

**Double Sink** 

Finish; Color Silk Mat Paint

Knobs/Handless; Brush / Color Gold Dimension's 33"H x 60"W x 22" D

Optional marble countertop; See Countertop Page