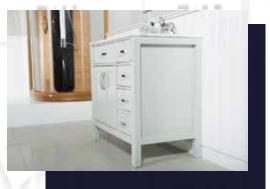

#### FLAMENCO 30"

FLAMENCO modern/traditional navy blue bathroom vanity comes in an optional marble countertop and white undermount porcelain sink.

Pre-assembled and ready for use

Mdf

**Soft-Closing Two Doors and A Drawer** 

Single Sink

Finish; ColorSilk Mat Paint

H x 30"W x 22" D

Optional marble countertop; See Countertop Page