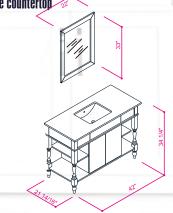

Single Sink

Finish; ColorSilk Mat Paint

H x 30"W x 22" D

Optional marble countertop; See Countertop Page

Single Sink

Finish; Color Silk Mat Paint

Knobs/Handless; Brush / Color Gold

Dimension's 33"H x 36"W x 22" D

Optional marble countertop; See Countertop Page

NAVY BLUE ANTHRACITE

> WHITE GRAY

**Single Sink** 

Finish; Color Silk Mat Paint

Knobs/Handless; Brush / Color Gold

Dimension's 33"H x 42"W x 22" D

Optional marble countertop; See Countertop Page

Mdf

**Soft-Closing Two Doors and Eight Drawers** 

**Single Sink** 

Finish; Color Silk Mat Paint

Knobs/Handless ; Brush / Color Gold Dimension's 33"H x 48"W x 22" D

Optional marble countertop ; See Countertop Page