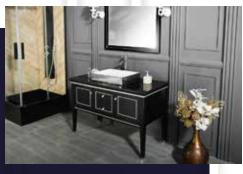

#### FLAMENCO 30"

FLAMENCO modern/traditional navy blue bathroom vanity comes in an optional marble countertop and white undermount porcelain sink.

Pre-assembled and ready for use

Mdf

**Soft-Closing Two Doors and A Drawer** 

Single Sink

Finish; ColorSilk Mat Paint

H x 30"W x 22" D

Optional marble countertop; See Countertop Page