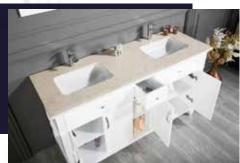

### FLAMENCO 603

FLAMENCO modern/traditional navy blue bathroom vanity comes in an optional marble countertop and white undermount porcelain sink.

Pre-assembled and ready for use

Mdf

**Soft-Closing Four Doors and Five Drawers** 

NAVY BLUE ANTHRACITE

WHITE GRAY

**Double Sink** 

Finish; Color Silk Mat Paint

Knobs/Handless; Brush / Color Gold Dimension's 33"H x 60"W x 22" D

Optional marble countertop; See Countertop Page

## FLAMENCO 60°2