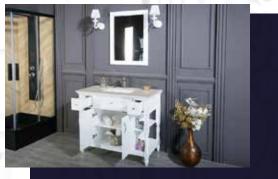

#### FLAMENCO 30"

FLAMENCO modern/traditional navy blue bathroom vanity comes in an optional marble countertop and white undermount porcelain sink.

Pre-assembled and ready for use

Mdf

**Soft-Closing Two Doors and A Drawer** 

Single Sink

Finish; ColorSilk Mat Paint

H x 30"W x 22" D

Optional marble countertop; See Countertop Page