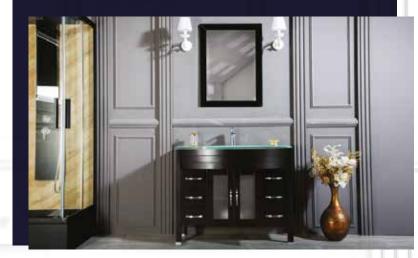

#### FLAMENCO 30"

FLAMENCO modern/traditional navy blue bathroom vanity comes in an optional marble countertop and white undermount porcelain sink.

Pre-assembled and ready for use

Mdf

**Soft-Closing Two Doors and A Drawer** 

Single Sink

Finish; ColorSilk Mat Paint

H x 30"W x 22" D

Optional marble countertop; See Countertop Page