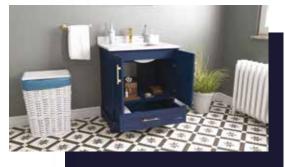

#### FLAMENCO 30"

FLAMENCO modern/traditional navy blue bathroom vanity comes in an optional marble countertop and white undermount porcelain sink.

Pre-assembled and ready for use

Mdf

**Soft-Closing Two Doors and A Drawer** 

Single Sink

Finish; ColorSilk Mat Paint

H x 30"W x 22" D

Optional marble countertop; See Countertop Page