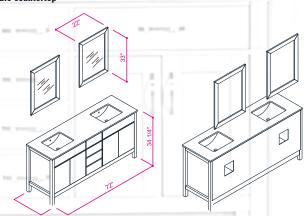

#### FLAMENCO 30"

FLAMENCO modern/traditional navy blue bathroom vanity comes in an optional marble countertop and white undermount porcelain sink.

Pre-assembled and ready for use

Mdf

**Soft-Closing Two Doors and A Drawer** 

Single Sink

Finish; ColorSilk Mat Paint

H x 30"W x 22" D

Optional marble countertop; See Countertop Page

#### FLAMENCO 30°