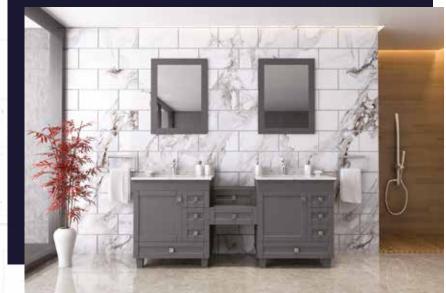

#### FLAMENCO 30"

FLAMENCO modern/traditional navy blue bathroom vanity comes in an optional marble countertop and white undermount porcelain sink.

Pre-assembled and ready for use

Mdf

**Soft-Closing Two Doors and A Drawer** 

Single Sink

Finish; ColorSilk Mat Paint

H x 30"W x 22" D

Optional marble countertop; See Countertop Page