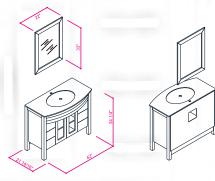

Single Sink

Finish; ColorSilk Mat Paint

H x 30"W x 22" D

Optional marble countertop; See Countertop Page