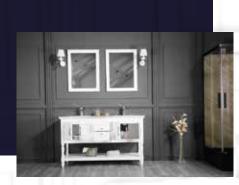

#### FLAMENCO 30"

FLAMENCO modern/traditional navy blue bathroom vanity comes in an optional marble countertop and white undermount porcelain sink.

Pre-assembled and ready for use

Mdf

**Soft-Closing Two Doors and A Drawer** 

Single Sink

Finish; ColorSilk Mat Paint

H x 30"W x 22" D

Optional marble countertop; See Countertop Page