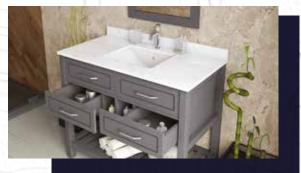

#### FLAMENCO 30"

FLAMENCO modern/traditional navy blue bathroom vanity comes in an optional marble countertop and white undermount porcelain sink.

Pre-assembled and ready for use

Mdf

**Soft-Closing Two Doors and A Drawer** 

Single Sink

Finish; ColorSilk Mat Paint

H x 30"W x 22" D

Optional marble countertop; See Countertop Page

#### FLAMENCO 30°