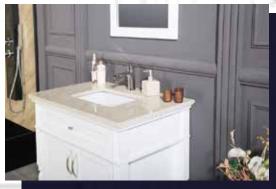

#### FLAMENCO 30"

FLAMENCO modern/traditional navy blue bathroom vanity comes in an optional marble countertop and white undermount porcelain sink.

Pre-assembled and ready for use

Mdf

**Soft-Closing Two Doors and A Drawer** 

Single Sink

Finish; ColorSilk Mat Paint

H x 30"W x 22" D

Optional marble countertop; See Countertop Page