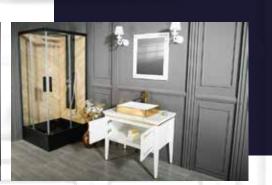

#### FLAMENCO 30"

FLAMENCO modern/traditional navy blue bathroom vanity comes in an optional marble countertop and white undermount porcelain sink.

Pre-assembled and ready for use

Mdf

**Soft-Closing Two Doors and A Drawer** 

Single Sink

Finish; ColorSilk Mat Paint

H x 30"W x 22" D

Optional marble countertop; See Countertop Page

#### FLAMENCO 30°