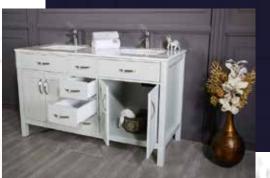

### FLAMENCO 603

FLAMENCO modern/traditional navy blue bathroom vanity comes in an optional marble countertop and white undermount porcelain sink.

Pre-assembled and ready for use

Mdf

**Soft-Closing Four Doors and Five Drawers** 

NAVY BLUE ANTHRACITE

WHITE GRAY

**Double Sink** 

Finish; Color Silk Mat Paint

Knobs/Handless; Brush / Color Gold Dimension's 33"H x 60"W x 22" D

Optional marble countertop; See Countertop Page