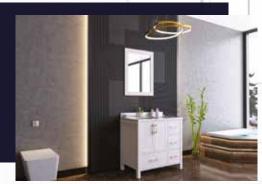

#### FLAMENCO 30"

FLAMENCO modern/traditional navy blue bathroom vanity comes in an optional marble countertop and white undermount porcelain sink.

Pre-assembled and ready for use

Mdf

**Soft-Closing Two Doors and A Drawer** 

Single Sink

Finish; ColorSilk Mat Paint

H x 30"W x 22" D

Optional marble countertop; See Countertop Page

#### FLAMENCO 30°