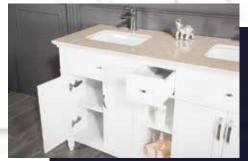

#### FLAMENCO 30"

FLAMENCO modern/traditional navy blue bathroom vanity comes in an optional marble countertop and white undermount porcelain sink.

Pre-assembled and ready for use

Mdf

**Soft-Closing Two Doors and A Drawer** 

Single Sink

Finish; ColorSilk Mat Paint

H x 30"W x 22" D

Optional marble countertop; See Countertop Page