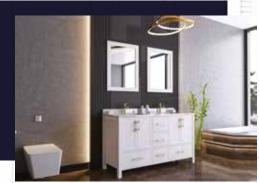

### FLAMENCO 603

FLAMENCO modern/traditional navy blue bathroom vanity comes in an optional marble countertop and white undermount porcelain sink.

Pre-assembled and ready for use

Mdf

**Soft-Closing Four Doors and Five Drawers** 

NAVY BLUE ANTHRACITE

WHITE GRAY

**Double Sink** 

Finish; Color Silk Mat Paint

Knobs/Handless; Brush / Color Gold Dimension's 33"H x 60"W x 22" D

Optional marble countertop; See Countertop Page