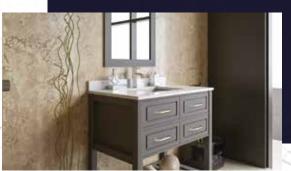

#### FLAMENCO 30"

FLAMENCO modern/traditional navy blue bathroom vanity comes in an optional marble countertop and white undermount porcelain sink.

Pre-assembled and ready for use

Mdf

**Soft-Closing Two Doors and A Drawer** 

Single Sink

Finish; ColorSilk Mat Paint

H x 30"W x 22" D

Optional marble countertop; See Countertop Page