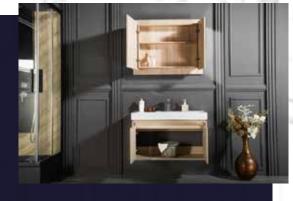

# PUKET 36

OAK

WHITE [

PUKET modern bathroom vanity with white integrated porcelain sink features

that has no maintenance to be done

Pre-Assembled and ready for use

MDF

**Soft Closing Two Doors** 

Finish; Color White Oak

Dimension's 19,5"H x 36" W x 17" D

Integrated porcelain sink

Matching mirror cabinet avaiable

PIIKET 36"

OAK

SAPPHIRE modern bathroom vanity offers a white integrated porcelain sink features that