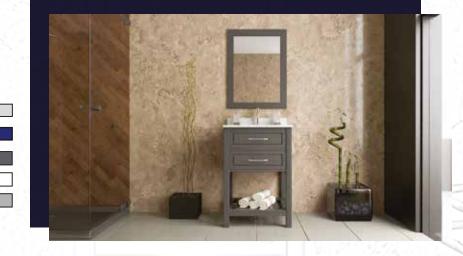

# PUKET 2439

OAK

WHITE

PUKET modern bathroom vanity with white integrated porcelain sink features

that has no maintenance to be done
Pre-Assembled and ready for use
MDF
Soft Closing Two Doors
Finish; Color Silk Mat Paint
Dimension's 19,5"H x 24" W x 17" D
Integrated porcelain sink

Matching mirror cabinet avaiable