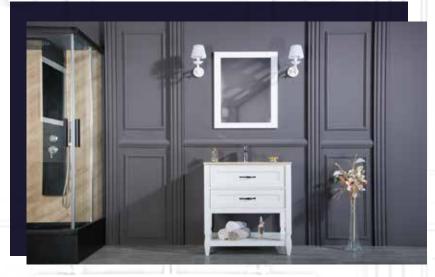

#### FLAMENCO 30"

FLAMENCO modern/traditional navy blue bathroom vanity comes in an optional marble countertop and white undermount porcelain sink.

Pre-assembled and ready for use

Mdf

**Soft-Closing Two Doors and A Drawer** 

Single Sink

Finish; ColorSilk Mat Paint

H x 30"W x 22" D

Optional marble countertop; See Countertop Page