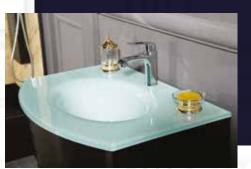

# AWIS 24"

BLACK WHITE

AWIS Black Bathroom Vanitiy With An Integrated glass temperede sink is one of the

finest bathroom vanity.

Pre-Assembled and ready for use

Wood + MDF

**Soft Closing Door** 

**Includes Glass Countertop Single Sink** 

**Vanity Countertop Material Glass** 

Finish; Color Silk Mat Paint

Knobs/Handles; Finish / Color INOX

Dimension's 33"H x 24" W x 22" D

Vanity Back

AWIS 2499