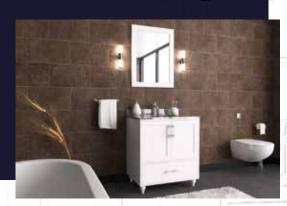

## FLAMENCO 72"

**NAVY BLUE** 

**ANTHRACITE** 

WHITE

**GRAY** 

GEMINI modern/traditional white bathroom vanity comes in an optional marble countertop and white undermount porcelain sink.

Pre-assembled and ready for use

Mdf

**Soft-Closing Two Doors and A Drawer** 

**Single Sink** 

Finish ; Color : Silk Mat Paint

Knobs/Handless; Brush / Color Gold

Dimension's 33"H x 30"W x 22" D

Optional marble countertop ; See Countertop Page