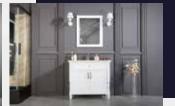

#### FLAMENCO 36"

FLAMENCO modern/traditional navy blue bathroom vanity comes in an optional marble countertop and white undermount porcelain sink.

Pre-assembled and ready for use

Mdf

**Soft-Closing Two Doors and Five Drawers** 

Single Sink

Finish; Color Silk Mat Paint

Knobs/Handless; Brush / Color Gold

Dimension's 33"H x 36"W x 22" D

Optional marble countertop; See Countertop Page