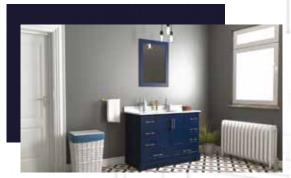

#### FLAMENCO 30"

FLAMENCO modern/traditional navy blue bathroom vanity comes in an optional marble countertop and white undermount porcelain sink.

Pre-assembled and ready for use

Mdf

**Soft-Closing Two Doors and A Drawer** 

Single Sink

Finish; ColorSilk Mat Paint

H x 30"W x 22" D

Optional marble countertop; See Countertop Page

#### FLAMENCO 30°