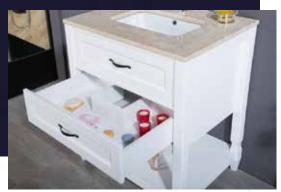

#### FLAMENCO 30"

FLAMENCO modern/traditional navy blue bathroom vanity comes in an optional marble countertop and white undermount porcelain sink.

Pre-assembled and ready for use

Mdf

**Soft-Closing Two Doors and A Drawer** 

Single Sink

Finish; ColorSilk Mat Paint

H x 30"W x 22" D

Optional marble countertop; See Countertop Page