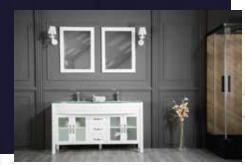

THEST DATHFOUR VAILTY.

Pre-Assembled and ready for use

Wood + MDF

Soft-Closing Three Drawers and Four Doors Includes Glass Countertop Double Sink

Vanity Countertop Material Glass Finish ; Color Silk Mat Paint

Knobs/Handless; Brush / Color İnox

Dimension's 33"H x 60"W x 22" D

Matching mirror available

BLACK

WHITE

AWIS White Bathroom Vanitiy With An Integrated glass temperede sink is one of the finest bathroom vanity.