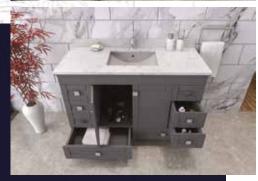

#### FLAMENCO 30"

FLAMENCO modern/traditional navy blue bathroom vanity comes in an optional marble countertop and white undermount porcelain sink.

Pre-assembled and ready for use

Mdf

**Soft-Closing Two Doors and A Drawer** 

Single Sink

Finish; ColorSilk Mat Paint

H x 30"W x 22" D

Optional marble countertop; See Countertop Page