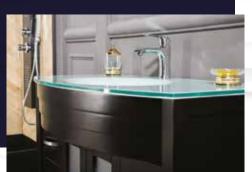

# AWIS 24"

BLACK WHITE

AWIS Black Bathroom Vanitiy With An Integrated glass temperede sink is one of the

finest bathroom vanity.

Pre-Assembled and ready for use

Wood + MDF

**Soft Closing Door** 

**Includes Glass Countertop Single Sink** 

**Vanity Countertop Material Glass** 

Finish; Color Silk Mat Paint

Knobs/Handles; Finish / Color INOX

Dimension's 33"H x 24" W x 22" D

Vanity Back

AWIS 2499