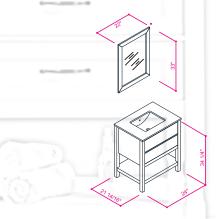

## FAWNA 24°

FAWNA 30°

NAVY BLUE
ANTHRACITE
WHITE

**GRAY** 

FAWNA Modern/Traditional Light Grey bathroom vanity comes in an optional marble countertop and white undermount porcelain sink.

Pre-Asembled and ready for use

Wood + MDF

**Sof-Closing Two Doors and Three Drawers** 

Single Sink

Finish; Color Silk Mat Paint

Knobs/Handless ; Brush / Color İnox

Dimension's 33"H x 30"W x 22" D

Optional marble countertop; See Countertop Page

### FAWNA 30"

FAWNA 36"

FAWNA Modern/Traditional Light Grey bathroom vanity comes in an optional marble countertop

and white undermount porcelain sink.

Pre-Asembled and ready for use

Wood + MDF

**Soft-Closing Two Doors and Four Drawers** 