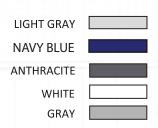

NAVY BLUE ANTHRACITE

> WHITE GRAY

**Single Sink** 

Finish; Color Silk Mat Paint

Knobs/Handless; Brush / Color Gold

Dimension's 33"H x 42"W x 22" D

Optional marble countertop; See Countertop Page

## FLAMENCO 48"

NAVY BLUE

ANTHRACITE

WHITE

GRAY

FLAMENCO modern/traditional navy blue bathroom vanity comes in an optional marble countertop and white undermount porcelain sink.

Pre-assembled and ready for use

NAVY BLUE ANTHRACITE

WHITE GRAY

**Double Sink** 

Finish; Color Silk Mat Paint

Knobs/Handless; Brush / Color Gold Dimension's 33"H x 60"W x 22" D

Optional marble countertop; See Countertop Page

## FLAMENCO 72"

**NAVY BLUE** 

**ANTHRACITE** 

WHITE

**GRAY** 

GEMINI modern/traditional white bathroom vanity comes in an optional marble countertop and white undermount porcelain sink.

Pre-assembled and ready for use

NAVY BLUE ANTHRACITE

> WHITE GRAY

**Single Sink** 

Finish; Color Silk Mat Paint

Knobs/Handless ; Brush / Color Gold

Dimension's 33"H x 36"W x 22" D

Optional marble countertop ; See Countertop Page

NAVY BLUE ANTHRACITE

> WHITE GRAY

**Single Sink** 

Finish; Color Silk Mat Paint

Knobs/Handless; Brush / Color Gold Dimension's 33"H x 48"W x 22" D

Optional marble countertop ; See Countertop Page

NAVY BLUE ANTHRACITE

> WHITE GRAY

**Double Sink** 

Finish; Color Silk Mat Paint

Knobs/Handless; Brush / Color Gold

Dimension's 33"H x 60"W x 22" D

Optional marble countertop ; See Countertop Page

## PALOMA 42°

BRAND IS NAME ENJOY COMFORT

LIGHT GRAY

**NAVY BLUE** 

ANTHRACITE

WHITE

GRAY

PALOMA modern/traditional grey bathroom vanity comes in an optional marble countertop and white undermount porcelain sink.

# ARCADÍA 30°°

NAVY BLUE

**ANTHRACITE** 

WHITE

GRAY

ARCADIA modern/traditional white bathroom vanity comes in an optional marble countertop and white undermount porcelain sink.

Pre-assembled and ready for use

**NAVY BLUE** 

**ANTHRACITE** 

WHITE

**GRAY** 

ARCADIA modern/traditional white bathroom vanity comes in an optional marble countertop and

white undermount porcelain sink.

Pre-assembled and ready for use

MDF

**NAVY BLUE** 

**ANTHRACITE** 

WHITE

GRAY

FFAWNA Modern/Contemporary Light Grey Bathroom Vanity Comes In an Optional Marble Countertop

and White Undermount Porcelain Sink.

Pre-Assembled and ready for use

Wood + MDF

## FAWNA 24°

FAWNA 30°

NAVY BLUE
ANTHRACITE
WHITE

**GRAY** 

FAWNA Modern/Traditional Light Grey bathroom vanity comes in an optional marble countertop and white undermount porcelain sink.

Pre-Asembled and ready for use

### FAWNA 42°

LIGHT GRAY

**NAVY BLUE** 

**ANTHRACITE** 

WHITE

**GRAY** 

FAWNA modern/contermporary Light Grey bathroom vanity comes in an optional marble countertop

and white undermount porcelain sink.

### FAWNA 48"

BRAND IS NAME ENJOY COMFORT

FAWNA 60°

DARK BLUE
ANTHRACITE
WHITE

**GRAY** 

FAWNA modern/contermporary Light Grey bathroom vanity comes in an optional marble countertop

and white undermount porcelain sink.

#### FAWNA 72º

LIGHT GRAY

**NAVY BLUE** 

ANTHRACITE

WHITE

**GRAY** 

FAWNA modern/contermporary Light Grey bathroom vanity comes in an optional marble countertop

and white undermount porcelain sink.

### FAWNA 72°

LIGHT GRAY

**NAVY BLUE** 

**ANTHRACITE** 

WHITE

**GRAY** 

FAWIO Modern/contemporary Anthracite Bathroom Vanity Comes In an Optional Marble Countertop

and White Undermount Porcelain Sink.

# FAWIO 42"

**LIGHT GRAY** 

**NAVY BLUE** 

**ANTHRACITE** 

WHITE

**GRAY** 

FAWIO modern/contemporary Anthracite bathroom vanity comes in an optional marble countertop

and white undermount porcelain sink.

## FAWIO 60"

LIGHT GRAY

**NAVY BLUE** 

**ANTHRACITE** 

WHITE

GRAY

FAWIO modern/contemporary Anthracite bathroom vanity comes in an optional marble countertop

and white undermount porcelain sink.

## FAWIO 72"

LIGHT GRAY

**NAVY BLUE** 

**ANTHRACITE** 

WHITE

GRAY

FAWIO modern/contemporary Anthracite bathroom vanity comes in an optional marble countertop

and white undermount porcelain sink.

### LOS ANGELES 30"

LIGHT GRAY

**NAVY BLUE** 

ANTHRACITE

WHITE

GRAY

LOS ANGELES Modern/contemporary White Bathroom Vanity Comes In an Optional Marble Countertop and White Undermount Porcelain Sink.

Pre-Assembled and ready for use

### LOS ANGELES 36"

LIGHT GRAY

**NAVY BLUE** 

**ANTHRACITE** 

WHITE

GRAY

LOS ANGELES Modern/contermporary White bathroom vanity comes in an optional marble countertop

and white undermount porcelain sink.

### LOS ANGELES 42"

LIGHT GRAY

**NAVY BLUE** 

**ANTHRACITE** 

WHITE

GRAY

LOS ANGELES Modern/Traditional White bathroom vanity comes in an optional marble countertop

and white undermount porcelain sink.

### LOS ANGELES 48"

LIGHT GRAY

NAVY BLUE

**ANTHRACITE** 

WHITE

**GRAY** 

LOS ANGELES modern/contemporary White bathroom vanity comes in an optional marble countertop

and white undermount porcelain sink.

### LOS ANGELES 60"

LIGHT GRAY

\_

NAVY BLUE ANTHRACITE

WHITE

GRAY

LOS ANGELES modern/contemporary White bathroom vanity comes in an optional marble countertop and white undermount porcelain sink.

Pre-Assembled and ready for use

### LOS ANGELES 72"

LIGHT GRAY

**NAVY BLUE** 

**ANTHRACITE** 

WHITE

**GRAY** 

LOS ANGELES modern/contemporary White bathroom vanity comes in an optional marble countertop

and white undermount porcelain sink.

## LOS ANGELES 72"

LIGHT GRAY

**NAVY BLUE** 

**ANTHRACITE** 

WHITE

**GRAY** 

ARIZONA Modern/contemporary White Bathroom Vanity Comes In an Optional Marble Countertop

and White Undermount Porcelain Sink.

## ARIZONA 36°

LIGHT GRAY

**NAVY BLUE** 

ANTHRACITE

WHITE

GRAY

ARIZONA Modern/contermporary White bathroom vanity comes in an optional marble countertop

and white undermount porcelain sink.

ARIZONA Modern/Traditional White bathroom vanity comes in an optional marble countertop

and white undermount porcelain sink.

Pre-Asembled and ready for use

Wood + MDF

**Soft-Closing Two Doors and Two Drawers** 

GRAY

ARIZONA modern/contemporary White bathroom vanity comes in an optional marble

countertop and white undermount porcelain sink.

Pre-Assembled and ready for use

Wood + MDF

**Soft-Closing Two Doors and Two Drawers** 

## ARIZONA 72°°

LIGHT GRAY

**NAVY BLUE** 

ANTHRACITE

WHITE

GRAY

ARİZONA modern/contemporary White bathroom vanity comes in an optional marble

countertop and white undermount porcelain sink.

### RIVER 245

LIGHT GRAY

**NAVY BLUE** 

**ANTHRACITE** 

WHITE

**GRAY** 

RIVER modern/tradional whie bathroom vanity comes oponal in a marble countertop

and white undermount porcelain sink.

# RIVER 30"

LIGHT GRAY

NAVY BLUE

ANTHRACITE

WHITE

GRAY

RIVER modern/tradional whie bathroom vanity comes oponal in a marble countertop

and white undermount porcelain sink.

### RIVER SO

NAVY BLUE

ANTHRACITE

WHITE

GRAY

RIVER modern/tradional whie bathroom vanity comes oponal in a marble countertop

and white undermount porcelain sink.

Pre-Assembled and ready for use