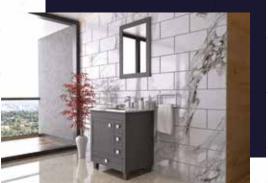

#### FLAMENCO 30"

FLAMENCO modern/traditional navy blue bathroom vanity comes in an optional marble countertop and white undermount porcelain sink.

Pre-assembled and ready for use

Mdf

**Soft-Closing Two Doors and A Drawer** 

Single Sink

Finish; ColorSilk Mat Paint

H x 30"W x 22" D

Optional marble countertop; See Countertop Page