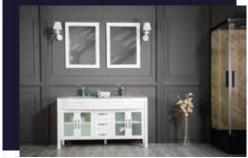

## FLAMENCO 72"

NAVY BLUE ANTHRACITE

> WHITE GRAY

H

FLAMENCO modern/traditional navy blue bathroom vanity comes in an optional marble countertop and white undermount porcelain sink.

Pre-assembled and ready for use

Mdf

**Soft-Closing Four Doors and Five Drawers** 

**Double Sink** 

Finish; Color Silk Mat Paint

Knobs/Handless; Brush / Color Gold

Dimension's 33"H x 72"W x 22" D

Optional marble countertop; See Countertop Page

## FLAMENCO 72"

**NAVY BLUE** 

**ANTHRACITE** 

WHITE

**GRAY** 

GEMINI modern/traditional white bathroom vanity comes in an optional marble countertop and white undermount porcelain sink.

Pre-assembled and ready for use