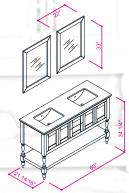

Single Sink

Finish; Color Silk Mat Paint

Knobs/Handless; Brush / Color Gold

Dimension's 33"H x 36"W x 22" D

Optional marble countertop; See Countertop Page