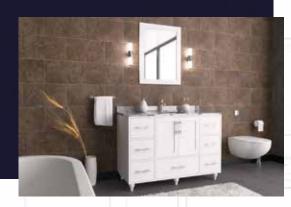

#### FLAMENCO 36"

FLAMENCO modern/traditional navy blue bathroom vanity comes in an optional marble countertop and white undermount porcelain sink.

Pre-assembled and ready for use

Mdf

**Soft-Closing Two Doors and Five Drawers** 

Single Sink

Finish; Color Silk Mat Paint

Knobs/Handless; Brush / Color Gold

Dimension's 33"H x 36"W x 22" D

Optional marble countertop; See Countertop Page