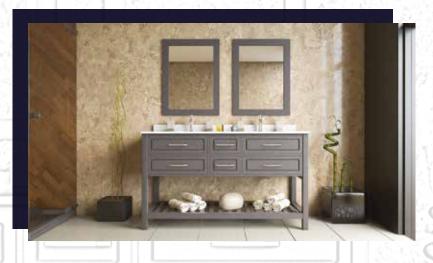

### FLAMENCO 603

FLAMENCO modern/traditional navy blue bathroom vanity comes in an optional marble countertop and white undermount porcelain sink.

Pre-assembled and ready for use

Mdf

**Soft-Closing Four Doors and Five Drawers** 

NAVY BLUE ANTHRACITE

WHITE GRAY

**Double Sink** 

Finish; Color Silk Mat Paint

Knobs/Handless; Brush / Color Gold Dimension's 33"H x 60"W x 22" D

Optional marble countertop; See Countertop Page