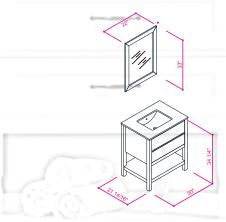

#### FLAMENCO 30"

FLAMENCO modern/traditional navy blue bathroom vanity comes in an optional marble countertop and white undermount porcelain sink.

Pre-assembled and ready for use

Mdf

**Soft-Closing Two Doors and A Drawer** 

Single Sink

Finish; ColorSilk Mat Paint

H x 30"W x 22" D

Optional marble countertop; See Countertop Page