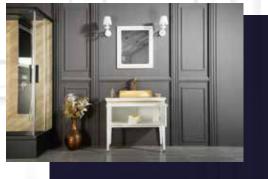

#### FLAMENCO 30"

FLAMENCO modern/traditional navy blue bathroom vanity comes in an optional marble countertop and white undermount porcelain sink.

Pre-assembled and ready for use

Mdf

**Soft-Closing Two Doors and A Drawer** 

Single Sink

Finish; ColorSilk Mat Paint

H x 30"W x 22" D

Optional marble countertop; See Countertop Page

#### FLAMENCO 30°