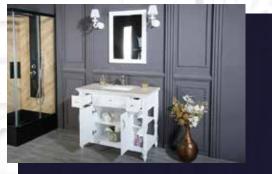

#### FLAMENCO 30"

FLAMENCO modern/traditional navy blue bathroom vanity comes in an optional marble countertop and white undermount porcelain sink.

Pre-assembled and ready for use

Mdf

**Soft-Closing Two Doors and A Drawer** 

Single Sink

Finish; ColorSilk Mat Paint

H x 30"W x 22" D

Optional marble countertop; See Countertop Page