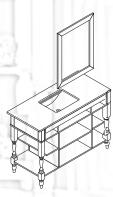

#### FLAMENCO 30"

FLAMENCO modern/traditional navy blue bathroom vanity comes in an optional marble countertop and white undermount porcelain sink.

Pre-assembled and ready for use

Mdf

**Soft-Closing Two Doors and A Drawer** 

Single Sink

Finish; ColorSilk Mat Paint

H x 30"W x 22" D

Optional marble countertop; See Countertop Page