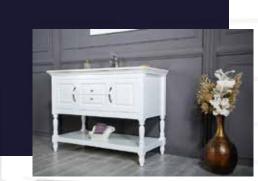

### FLAMENCO 603

FLAMENCO modern/traditional navy blue bathroom vanity comes in an optional marble countertop and white undermount porcelain sink.

Pre-assembled and ready for use

Mdf

**Soft-Closing Four Doors and Five Drawers** 

NAVY BLUE ANTHRACITE

WHITE GRAY

**Double Sink** 

Finish; Color Silk Mat Paint

Knobs/Handless; Brush / Color Gold Dimension's 33"H x 60"W x 22" D

Optional marble countertop; See Countertop Page

## FLAMENCO 60°2