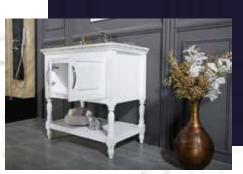

#### FLAMENCO 30"

FLAMENCO modern/traditional navy blue bathroom vanity comes in an optional marble countertop and white undermount porcelain sink.

Pre-assembled and ready for use

Mdf

**Soft-Closing Two Doors and A Drawer** 

Single Sink

Finish; ColorSilk Mat Paint

H x 30"W x 22" D

Optional marble countertop; See Countertop Page