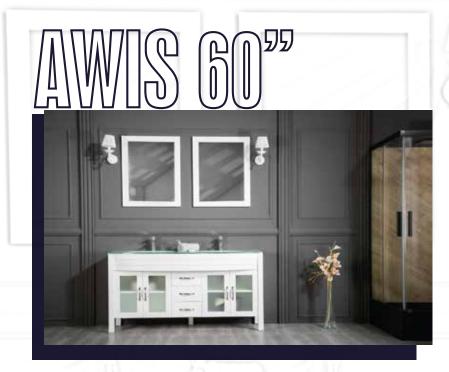

THEST DATHFOUR VAILTY.

Pre-Assembled and ready for use

Wood + MDF

Soft-Closing Three Drawers and Four Doors Includes Glass Countertop Double Sink

Vanity Countertop Material Glass Finish ; Color Silk Mat Paint

Knobs/Handless; Brush / Color İnox

Dimension's 33"H x 60"W x 22" D

Matching mirror available

BLACK

WHITE

AWIS White Bathroom Vanitiy With An Integrated glass temperede sink is one of the finest bathroom vanity.