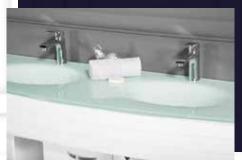

#### FLAMENCO 30"

FLAMENCO modern/traditional navy blue bathroom vanity comes in an optional marble countertop and white undermount porcelain sink.

Pre-assembled and ready for use

Mdf

**Soft-Closing Two Doors and A Drawer** 

Single Sink

Finish; ColorSilk Mat Paint

H x 30"W x 22" D

Optional marble countertop; See Countertop Page