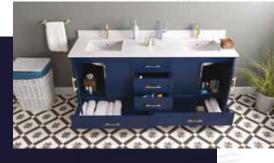

### FLAMENCO 603

FLAMENCO modern/traditional navy blue bathroom vanity comes in an optional marble countertop and white undermount porcelain sink.

Pre-assembled and ready for use

Mdf

**Soft-Closing Four Doors and Five Drawers** 

NAVY BLUE ANTHRACITE

WHITE GRAY

**Double Sink** 

Finish; Color Silk Mat Paint

Knobs/Handless; Brush / Color Gold Dimension's 33"H x 60"W x 22" D

Optional marble countertop; See Countertop Page