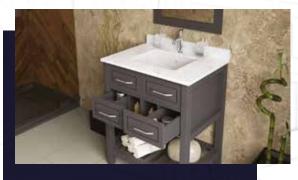

#### FLAMENCO 30"

FLAMENCO modern/traditional navy blue bathroom vanity comes in an optional marble countertop and white undermount porcelain sink.

Pre-assembled and ready for use

Mdf

**Soft-Closing Two Doors and A Drawer** 

Single Sink

Finish; ColorSilk Mat Paint

H x 30"W x 22" D

Optional marble countertop; See Countertop Page

#### FLAMENCO 30°