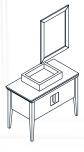

/traditional white bathroom vanity comes in an optional marble countertop and white undermount porcelain sink.

Pre-assembled and ready for use

MDF

**Soft-Closing Two Doors and Seven Drawers** 

Single Sink

Finish / Color Silk Mat Paint

Knobs/Handless ; Brush / Color Gold

Dimension's 33"H x 48"W x 22" D

Optional marble countertop ; See Countertop Page Matching mirror available

















BLACK SILVER |

WHITE GOLD

ANTHRACITE GOLD

MANHATTAN contemporary classic white gold bathroom vanity comes in an optional marble counter

and gold counselor porcelain sink.

Pre-Assembled and ready for use

Wood + MDF

Soft closing Two doors.

Optional marble countertop.

1 Hole pre-drilled sink.

Finish; Color Silk Mat Paint

Dimension's 33'H x 36"W x 22"D

**Matching mirror available** 





Vanity Back



#### MANHATTAN 36"











MANHATTAN 48°°



BLACK SILVER

WHITE GOLD

ANTHRACITE GOLD

MANHATTAN contemporary classic anthracite gold bathroom vanity comes in an optional marble countertop

and gold counselor porcelain sink.

Pre-Assembled and ready for use

Wood + MDF

Soft closing Two doors and One drawer.

Optional marble countertop.

1 Hole pre-drilled sink.

Finish; Color Silk Mat Paint

Dimension's 33'H x 48"W x 22"D

**Matching mirror available** 









Vanity Back















BLACK SILVER

WHITE GOLD

ANTHRACITE GOLD

MANHATTAN contemporary classic black silver bathroom vanity comes in an optional marble countertop

and silver counselor porcelain sink.

Pre-Assembled and ready for use

Wood + MDF

Soft closing Two doors and One drawer.

Optional marble co