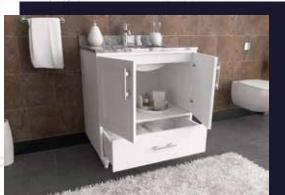

#### FLAMENCO 30"

FLAMENCO modern/traditional navy blue bathroom vanity comes in an optional marble countertop and white undermount porcelain sink.

Pre-assembled and ready for use

Mdf

**Soft-Closing Two Doors and A Drawer** 

Single Sink

Finish; ColorSilk Mat Paint

H x 30"W x 22" D

Optional marble countertop; See Countertop Page