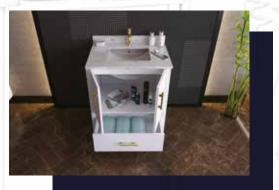

# FLAMENCO 36"

FLAMENCO 42"

FLAMENCO modern/traditional navy blue bathroom vanity comes in an optional marble countertop and white undermount porcelain sink.

Pre-assembled and ready for use

Mdf

**Soft-Closing Two Doors and Eight Drawers** 

NAVY BLUE ANTHRACITE

> WHITE GRAY

**Single Sink** 

Finish; Color Silk Mat Paint

Knobs/Handless; Brush / Color Gold

Dimension's 33"H x 42"W x 22" D

Optional marble countertop; See Countertop Page