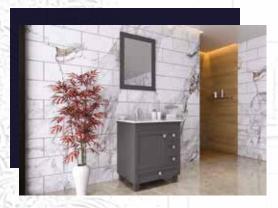

#### FLAMENCO 30"

FLAMENCO modern/traditional navy blue bathroom vanity comes in an optional marble countertop and white undermount porcelain sink.

Pre-assembled and ready for use

Mdf

**Soft-Closing Two Doors and A Drawer** 

Single Sink

Finish; ColorSilk Mat Paint

H x 30"W x 22" D

Optional marble countertop; See Countertop Page