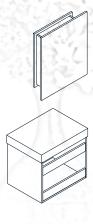

# PUKET 2439

OAK

WHITE

PUKET modern bathroom vanity with white integrated porcelain sink features

that has no maintenance to be done
Pre-Assembled and ready for use
MDF
Soft Closing Two Doors
Finish; Color Silk Mat Paint
Dimension's 19,5"H x 24" W x 17" D
Integrated porcelain sink

Matching mirror cabinet avaiable