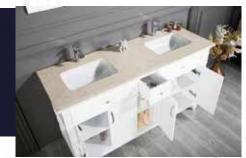

### FLAMENCO 603

FLAMENCO modern/traditional navy blue bathroom vanity comes in an optional marble countertop and white undermount porcelain sink.

Pre-assembled and ready for use

Mdf

**Soft-Closing Four Doors and Five Drawers** 

NAVY BLUE ANTHRACITE

WHITE GRAY

**Double Sink** 

Finish; Color Silk Mat Paint

Knobs/Handless; Brush / Color Gold Dimension's 33"H x 60"W x 22" D

Optional marble countertop; See Countertop Page