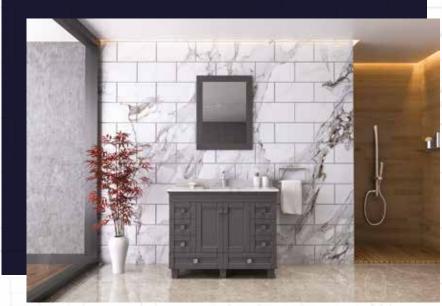

### FLAMENCO 603

FLAMENCO modern/traditional navy blue bathroom vanity comes in an optional marble countertop and white undermount porcelain sink.

Pre-assembled and ready for use

Mdf

**Soft-Closing Four Doors and Five Drawers** 

NAVY BLUE ANTHRACITE

WHITE GRAY

**Double Sink** 

Finish; Color Silk Mat Paint

Knobs/Handless; Brush / Color Gold Dimension's 33"H x 60"W x 22" D

Optional marble countertop; See Countertop Page