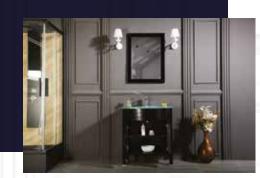

### FLAMENCO 603

FLAMENCO modern/traditional navy blue bathroom vanity comes in an optional marble countertop and white undermount porcelain sink.

Pre-assembled and ready for use

Mdf

**Soft-Closing Four Doors and Five Drawers** 

NAVY BLUE ANTHRACITE

WHITE GRAY

**Double Sink** 

Finish; Color Silk Mat Paint

Knobs/Handless; Brush / Color Gold Dimension's 33"H x 60"W x 22" D

Optional marble countertop; See Countertop Page