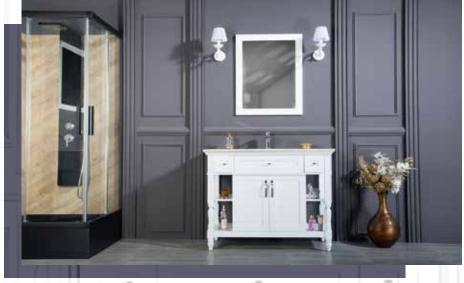

#### FLAMENCO 36"

FLAMENCO modern/traditional navy blue bathroom vanity comes in an optional marble countertop and white undermount porcelain sink.

Pre-assembled and ready for use

Mdf

**Soft-Closing Two Doors and Five Drawers** 

Single Sink

Finish; Color Silk Mat Paint

Knobs/Handless; Brush / Color Gold

Dimension's 33"H x 36"W x 22" D

Optional marble countertop; See Countertop Page