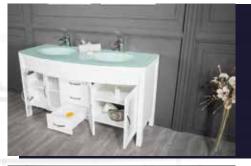

### FLAMENCO 603

FLAMENCO modern/traditional navy blue bathroom vanity comes in an optional marble countertop and white undermount porcelain sink.

Pre-assembled and ready for use

Mdf

**Soft-Closing Four Doors and Five Drawers** 

NAVY BLUE ANTHRACITE

WHITE GRAY

**Double Sink** 

Finish; Color Silk Mat Paint

Knobs/Handless; Brush / Color Gold Dimension's 33"H x 60"W x 22" D

Optional marble countertop; See Countertop Page