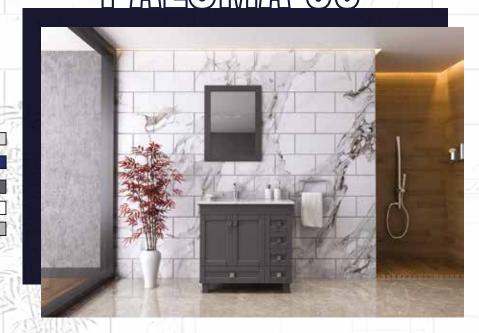

#### PALOMA 30°

PALOMA modern/traditional grey bathroom vanity comes in an optional marble countertop and white undermount porcelain sink.

Pre-assembled and ready for use

Mdf

Soft-Closing A Door ,Three Drawers and One Tip Out

Single Sink

Finish; Color: Silk Mat Paint Knobs/Handless; Brush / Color İnox Dimension's 33"H x 30"W x 22" D

Optional marble countertop; See Countertop