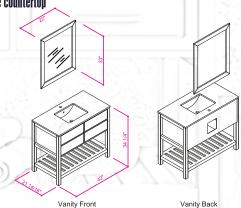

Vanity Front

MANAGEMENT OF THE PROPERTY OF THE PARTY OF THE PARTY OF THE PARTY OF THE PARTY OF THE PARTY OF THE PARTY OF THE PARTY OF THE PARTY OF THE PARTY OF THE PARTY OF THE PARTY OF THE PARTY OF THE PARTY OF THE PARTY OF THE PARTY OF THE PARTY OF THE PARTY OF THE PARTY OF THE PARTY OF THE PARTY OF THE PARTY OF THE PARTY OF THE PARTY OF THE PARTY OF THE PARTY OF THE PARTY OF THE PARTY OF THE PARTY OF THE PARTY OF THE PARTY OF THE PARTY OF THE PARTY OF THE PARTY OF THE PARTY OF THE PARTY OF THE PARTY OF THE PARTY OF THE PARTY OF THE PARTY OF THE PARTY OF THE PARTY OF THE PARTY OF THE PARTY OF THE PARTY OF THE PARTY OF THE PARTY OF THE PARTY OF THE PARTY OF THE PARTY OF THE PARTY OF THE PARTY OF THE PARTY OF THE PARTY OF THE PARTY OF THE PARTY OF THE PARTY OF THE PARTY OF THE PARTY OF THE PARTY OF THE PARTY OF THE PARTY OF THE PARTY OF THE PARTY OF THE PARTY OF THE PARTY OF THE PARTY OF THE PARTY OF THE PARTY OF THE PARTY OF THE PARTY OF THE PARTY OF THE PARTY OF THE PARTY OF THE PARTY OF THE PARTY OF THE PARTY OF THE PARTY OF THE PARTY OF THE PARTY OF THE PARTY OF THE PARTY OF THE PARTY OF THE PARTY OF THE PARTY OF THE PARTY OF THE PARTY OF THE PARTY OF THE PARTY OF THE PARTY OF THE PARTY OF THE PARTY OF THE PARTY OF THE PARTY OF THE PARTY OF THE PARTY OF THE PARTY OF THE PARTY OF THE PARTY OF THE PARTY OF THE PARTY OF THE PARTY OF THE PARTY OF THE PARTY OF THE PARTY OF THE PARTY OF THE PARTY OF THE PARTY OF THE PARTY OF THE PARTY OF THE PARTY OF THE PARTY OF THE PARTY OF THE PARTY OF THE PARTY OF THE PARTY OF THE PARTY OF THE PARTY OF THE PARTY OF THE PARTY OF THE PARTY OF THE PARTY OF THE PARTY OF THE PARTY OF THE PARTY OF THE PARTY OF THE PARTY OF THE PARTY OF THE PARTY OF THE PARTY OF THE PARTY OF THE PARTY OF THE PARTY OF THE PARTY OF THE PARTY OF THE PARTY OF THE PARTY OF THE PARTY OF THE PARTY OF THE PARTY OF THE PARTY OF THE PARTY OF THE PARTY OF THE PARTY OF THE PARTY OF THE PARTY OF THE PARTY OF THE PARTY OF THE PARTY OF THE PARTY OF THE PARTY OF THE PARTY OF THE PARTY OF THE PARTY OF THE PARTY OF THE PARTY OF T

Optional marble countertop.

1 Hole pre-drilled sink.

Finish; Color Silk Mat Paint

Dimension's 33'H x 36"W x 22"D

**Matching mirror available** 

Vanity Back