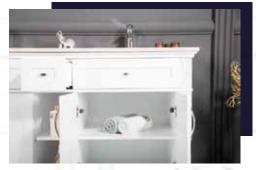

### FLAMENCO 603

FLAMENCO modern/traditional navy blue bathroom vanity comes in an optional marble countertop and white undermount porcelain sink.

Pre-assembled and ready for use

Mdf

**Soft-Closing Four Doors and Five Drawers** 

NAVY BLUE ANTHRACITE

WHITE GRAY

**Double Sink** 

Finish; Color Silk Mat Paint

Knobs/Handless; Brush / Color Gold Dimension's 33"H x 60"W x 22" D

Optional marble countertop; See Countertop Page

## FLAMENCO 60°2