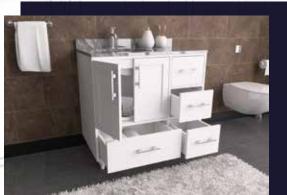

#### FLAMENCO 30"

FLAMENCO modern/traditional navy blue bathroom vanity comes in an optional marble countertop and white undermount porcelain sink.

Pre-assembled and ready for use

Mdf

**Soft-Closing Two Doors and A Drawer** 

Single Sink

Finish; ColorSilk Mat Paint

H x 30"W x 22" D

Optional marble countertop; See Countertop Page