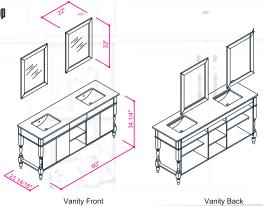

NAVY BLUE ANTHRACITE

WHITE GRAY

**Double Sink** 

Finish; Color Silk Mat Paint

Knobs/Handless; Brush / Color Gold Dimension's 33"H x 60"W x 22" D

Optional marble countertop; See Countertop Page