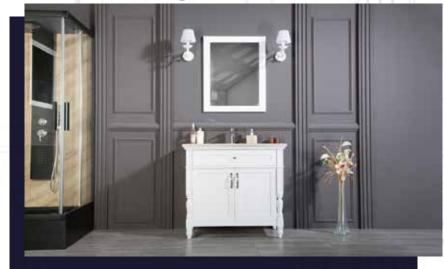

#### FLAMENCO 30"

FLAMENCO modern/traditional navy blue bathroom vanity comes in an optional marble countertop and white undermount porcelain sink.

Pre-assembled and ready for use

Mdf

**Soft-Closing Two Doors and A Drawer** 

Single Sink

Finish; ColorSilk Mat Paint

H x 30"W x 22" D

Optional marble countertop; See Countertop Page