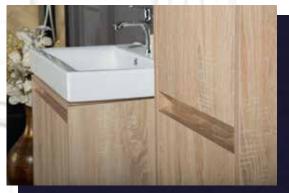

# PUKET 2439

OAK

WHITE

PUKET modern bathroom vanity with white integrated porcelain sink features

that has no maintenance to be done
Pre-Assembled and ready for use
MDF
Soft Closing Two Doors
Finish; Color Silk Mat Paint
Dimension's 19,5"H x 24" W x 17" D
Integrated porcelain sink

Matching mirror cabinet avaiable