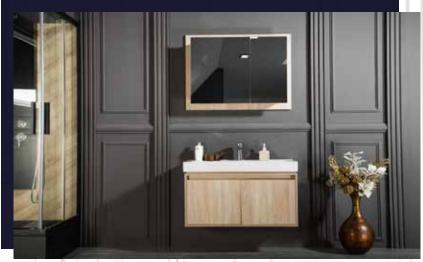

## FLAMENCO 72"

**NAVY BLUE** 

**ANTHRACITE** 

WHITE

**GRAY** 

GEMINI modern/traditional white bathroom vanity comes in an optional marble countertop and white undermount porcelain sink.

Pre-assembled and ready for use

Mdf

**Soft-Closing Two Doors and A Drawer** 

**Single Sink** 

Finish ; Color : Silk Mat Paint

Knobs/Handless; Brush / Color Gold

Dimension's 33"H x 30"W x 22" D

Optional marble countertop ; See Countertop Page