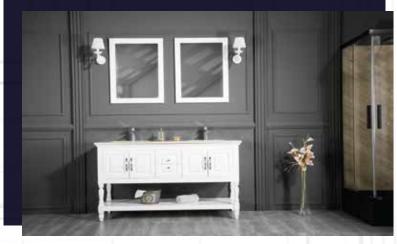

#### FLAMENCO 30"

FLAMENCO modern/traditional navy blue bathroom vanity comes in an optional marble countertop and white undermount porcelain sink.

Pre-assembled and ready for use

Mdf

**Soft-Closing Two Doors and A Drawer** 

Single Sink

Finish; ColorSilk Mat Paint

H x 30"W x 22" D

Optional marble countertop; See Countertop Page