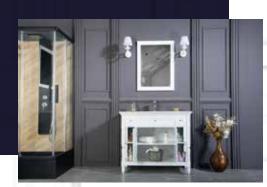

#### FLAMENCO 30"

FLAMENCO modern/traditional navy blue bathroom vanity comes in an optional marble countertop and white undermount porcelain sink.

Pre-assembled and ready for use

Mdf

**Soft-Closing Two Doors and A Drawer** 

Single Sink

Finish; ColorSilk Mat Paint

H x 30"W x 22" D

Optional marble countertop; See Countertop Page