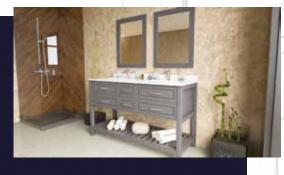

### FLAMENCO 603

FLAMENCO modern/traditional navy blue bathroom vanity comes in an optional marble countertop and white undermount porcelain sink.

Pre-assembled and ready for use

Mdf

**Soft-Closing Four Doors and Five Drawers** 

NAVY BLUE ANTHRACITE

WHITE GRAY

**Double Sink** 

Finish; Color Silk Mat Paint

Knobs/Handless; Brush / Color Gold Dimension's 33"H x 60"W x 22" D

Optional marble countertop; See Countertop Page