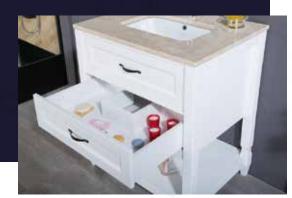

#### FLAMENCO 30"

FLAMENCO modern/traditional navy blue bathroom vanity comes in an optional marble countertop and white undermount porcelain sink.

Pre-assembled and ready for use

Mdf

**Soft-Closing Two Doors and A Drawer** 

Single Sink

Finish; ColorSilk Mat Paint

H x 30"W x 22" D

Optional marble countertop; See Countertop Page