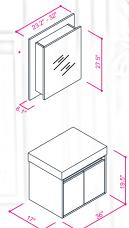

# PUKET 2439

OAK

WHITE

PUKET modern bathroom vanity with white integrated porcelain sink features

that has no maintenance to be done
Pre-Assembled and ready for use
MDF
Soft Closing Two Doors
Finish; Color Silk Mat Paint
Dimension's 19,5"H x 24" W x 17" D
Integrated porcelain sink

Matching mirror cabinet avaiable