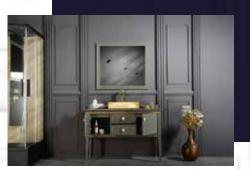

#### FLAMENCO 30"

FLAMENCO modern/traditional navy blue bathroom vanity comes in an optional marble countertop and white undermount porcelain sink.

Pre-assembled and ready for use

Mdf

**Soft-Closing Two Doors and A Drawer** 

Single Sink

Finish; ColorSilk Mat Paint

H x 30"W x 22" D

Optional marble countertop; See Countertop Page

#### FLAMENCO 30°