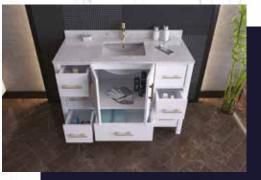

#### FLAMENCO 30"

FLAMENCO modern/traditional navy blue bathroom vanity comes in an optional marble countertop and white undermount porcelain sink.

Pre-assembled and ready for use

Mdf

**Soft-Closing Two Doors and A Drawer** 

Single Sink

Finish; ColorSilk Mat Paint

H x 30"W x 22" D

Optional marble countertop; See Countertop Page