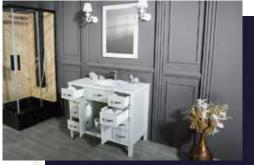

### FLAMENCO 603

FLAMENCO modern/traditional navy blue bathroom vanity comes in an optional marble countertop and white undermount porcelain sink.

Pre-assembled and ready for use

Mdf

**Soft-Closing Four Doors and Five Drawers** 

NAVY BLUE ANTHRACITE

WHITE GRAY

**Double Sink** 

Finish; Color Silk Mat Paint

Knobs/Handless; Brush / Color Gold Dimension's 33"H x 60"W x 22" D

Optional marble countertop; See Countertop Page