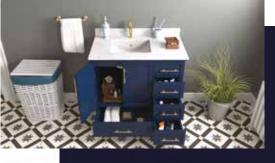

#### FLAMENCO 30"

FLAMENCO modern/traditional navy blue bathroom vanity comes in an optional marble countertop and white undermount porcelain sink.

Pre-assembled and ready for use

Mdf

**Soft-Closing Two Doors and A Drawer** 

Single Sink

Finish; ColorSilk Mat Paint

H x 30"W x 22" D

Optional marble countertop; See Countertop Page