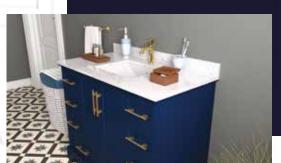

#### FLAMENCO 30"

FLAMENCO modern/traditional navy blue bathroom vanity comes in an optional marble countertop and white undermount porcelain sink.

Pre-assembled and ready for use

Mdf

**Soft-Closing Two Doors and A Drawer** 

Single Sink

Finish; ColorSilk Mat Paint

H x 30"W x 22" D

Optional marble countertop; See Countertop Page