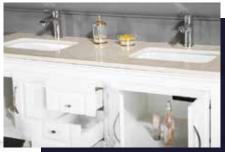

### FLAMENCO 603

FLAMENCO modern/traditional navy blue bathroom vanity comes in an optional marble countertop and white undermount porcelain sink.

Pre-assembled and ready for use

Mdf

**Soft-Closing Four Doors and Five Drawers** 

NAVY BLUE ANTHRACITE

WHITE GRAY

**Double Sink** 

Finish; Color Silk Mat Paint

Knobs/Handless; Brush / Color Gold Dimension's 33"H x 60"W x 22" D

Optional marble countertop; See Countertop Page