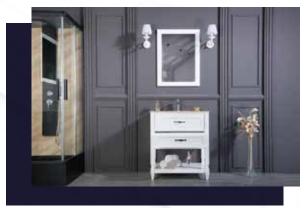

#### FLAMENCO 30"

FLAMENCO modern/traditional navy blue bathroom vanity comes in an optional marble countertop and white undermount porcelain sink.

Pre-assembled and ready for use

Mdf

**Soft-Closing Two Doors and A Drawer** 

Single Sink

Finish; ColorSilk Mat Paint

H x 30"W x 22" D

Optional marble countertop; See Countertop Page