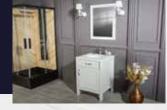

# FLAMENCO 36"

FLAMENCO 42"

FLAMENCO modern/traditional navy blue bathroom vanity comes in an optional marble countertop and white undermount porcelain sink.

Pre-assembled and ready for use

Mdf

**Soft-Closing Two Doors and Eight Drawers** 

NAVY BLUE ANTHRACITE

> WHITE GRAY

**Single Sink** 

Finish; Color Silk Mat Paint

Knobs/Handless; Brush / Color Gold

Dimension's 33"H x 42"W x 22" D

Optional marble countertop; See Countertop Page

### FLAMENCO 42"