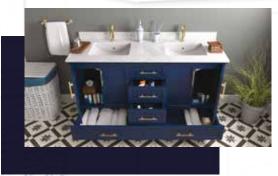

### FLAMENCO 603

FLAMENCO modern/traditional navy blue bathroom vanity comes in an optional marble countertop and white undermount porcelain sink.

Pre-assembled and ready for use

Mdf

**Soft-Closing Four Doors and Five Drawers** 

NAVY BLUE ANTHRACITE

WHITE GRAY

**Double Sink** 

Finish; Color Silk Mat Paint

Knobs/Handless; Brush / Color Gold Dimension's 33"H x 60"W x 22" D

Optional marble countertop; See Countertop Page