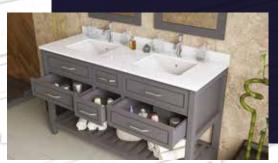

### FLAMENCO 603

FLAMENCO modern/traditional navy blue bathroom vanity comes in an optional marble countertop and white undermount porcelain sink.

Pre-assembled and ready for use

Mdf

**Soft-Closing Four Doors and Five Drawers** 

NAVY BLUE ANTHRACITE

WHITE GRAY

**Double Sink** 

Finish; Color Silk Mat Paint

Knobs/Handless; Brush / Color Gold Dimension's 33"H x 60"W x 22" D

Optional marble countertop; See Countertop Page