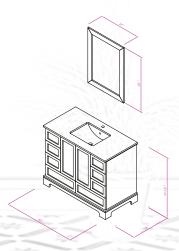

#### FLAMENCO 30"

FLAMENCO modern/traditional navy blue bathroom vanity comes in an optional marble countertop and white undermount porcelain sink.

Pre-assembled and ready for use

Mdf

**Soft-Closing Two Doors and A Drawer** 

Single Sink

Finish; ColorSilk Mat Paint

H x 30"W x 22" D

Optional marble countertop; See Countertop Page