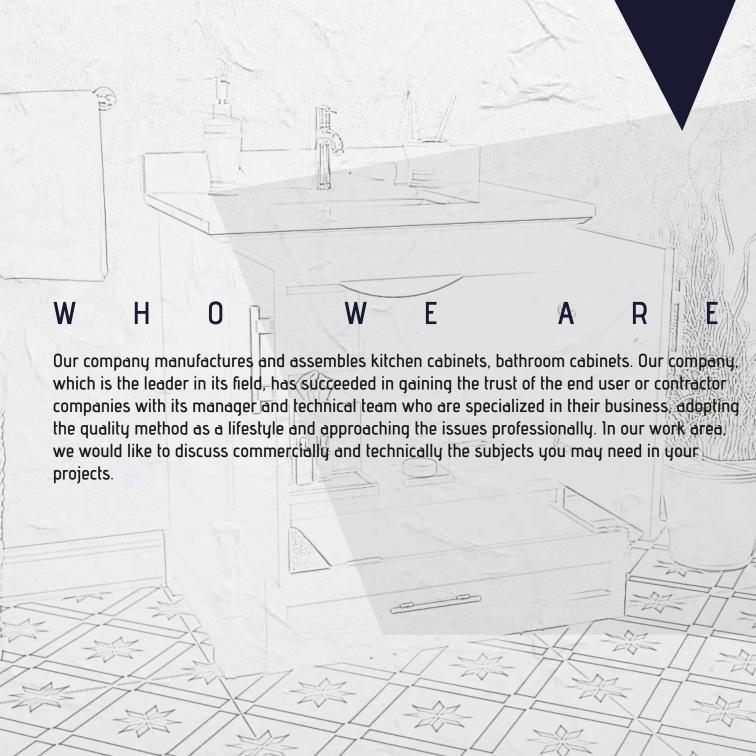

#### FLAMENCO 30"

FLAMENCO modern/traditional navy blue bathroom vanity comes in an optional marble countertop and white undermount porcelain sink.

Pre-assembled and ready for use

Mdf

**Soft-Closing Two Doors and A Drawer** 

Single Sink

Finish; ColorSilk Mat Paint

H x 30"W x 22" D

Optional marble countertop; See Countertop Page