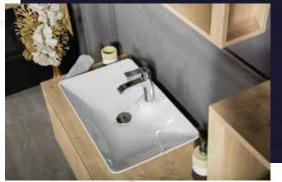

# PUKET 2439

OAK

WHITE

PUKET modern bathroom vanity with white integrated porcelain sink features

that has no maintenance to be done
Pre-Assembled and ready for use
MDF
Soft Closing Two Doors
Finish; Color Silk Mat Paint
Dimension's 19,5"H x 24" W x 17" D
Integrated porcelain sink

Matching mirror cabinet avaiable

# PUKET 36

OAK

WHITE [

PUKET modern bathroom vanity with white integrated porcelain sink features

that has no maintenance to be done

Pre-Assembled and ready for use

MDF

**Soft Closing Two Doors** 

Finish; Color White Oak

Dimension's 19,5"H x 36" W x 17" D

Integrated porcelain sink

Matching mirror cabinet avaiable

PIIKET 36"

OAK

SAPPHIRE modern bathroom vanity offers a white integrated porcelain sink features that