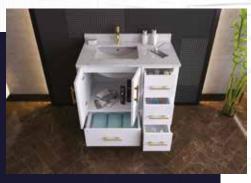

#### FLAMENCO 30"

FLAMENCO modern/traditional navy blue bathroom vanity comes in an optional marble countertop and white undermount porcelain sink.

Pre-assembled and ready for use

Mdf

**Soft-Closing Two Doors and A Drawer** 

Single Sink

Finish; ColorSilk Mat Paint

H x 30"W x 22" D

Optional marble countertop; See Countertop Page

#### FLAMENCO 30°