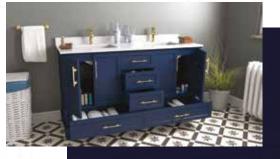

## FLAMENCO 72"

NAVY BLUE ANTHRACITE

> WHITE GRAY

H

FLAMENCO modern/traditional navy blue bathroom vanity comes in an optional marble countertop and white undermount porcelain sink.

Pre-assembled and ready for use

Mdf

**Soft-Closing Four Doors and Five Drawers** 

**Double Sink** 

Finish; Color Silk Mat Paint

Knobs/Handless; Brush / Color Gold

Dimension's 33"H x 72"W x 22" D

Optional marble countertop; See Countertop Page