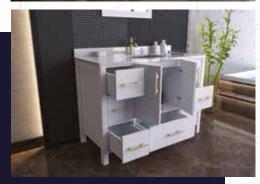

## FLAMENCO 72"

**NAVY BLUE** 

**ANTHRACITE** 

WHITE

**GRAY** 

GEMINI modern/traditional white bathroom vanity comes in an optional marble countertop and white undermount porcelain sink.

Pre-assembled and ready for use

Mdf

**Soft-Closing Two Doors and A Drawer** 

**Single Sink** 

Finish ; Color : Silk Mat Paint

Knobs/Handless; Brush / Color Gold

Dimension's 33"H x 30"W x 22" D

Optional marble countertop ; See Countertop Page