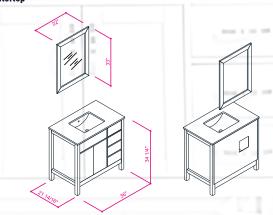

Single Sink

Finish; Color Silk Mat Paint

Knobs/Handless; Brush / Color Gold

Dimension's 33"H x 36"W x 22" D

Optional marble countertop; See Countertop Page