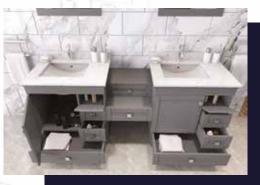

### FLAMENCO 603

FLAMENCO modern/traditional navy blue bathroom vanity comes in an optional marble countertop and white undermount porcelain sink.

Pre-assembled and ready for use

Mdf

**Soft-Closing Four Doors and Five Drawers** 

NAVY BLUE ANTHRACITE

WHITE GRAY

**Double Sink** 

Finish; Color Silk Mat Paint

Knobs/Handless; Brush / Color Gold Dimension's 33"H x 60"W x 22" D

Optional marble countertop; See Countertop Page