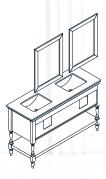

NAVY BLUE ANTHRACITE

WHITE GRAY

**Double Sink** 

Finish; Color Silk Mat Paint

Knobs/Handless; Brush / Color Gold Dimension's 33"H x 60"W x 22" D

Optional marble countertop; See Countertop Page