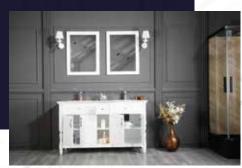

#### FLAMENCO 30"

FLAMENCO modern/traditional navy blue bathroom vanity comes in an optional marble countertop and white undermount porcelain sink.

Pre-assembled and ready for use

Mdf

**Soft-Closing Two Doors and A Drawer** 

Single Sink

Finish; ColorSilk Mat Paint

H x 30"W x 22" D

Optional marble countertop; See Countertop Page

#### FLAMENCO 30°