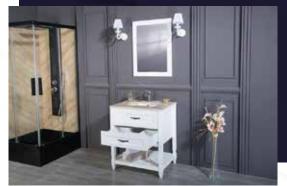

#### FLAMENCO 30"

FLAMENCO modern/traditional navy blue bathroom vanity comes in an optional marble countertop and white undermount porcelain sink.

Pre-assembled and ready for use

Mdf

**Soft-Closing Two Doors and A Drawer** 

Single Sink

Finish; ColorSilk Mat Paint

H x 30"W x 22" D

Optional marble countertop; See Countertop Page