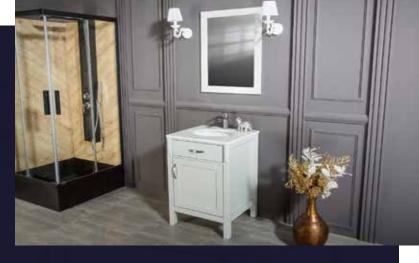

#### FLAMENCO 30"

FLAMENCO modern/traditional navy blue bathroom vanity comes in an optional marble countertop and white undermount porcelain sink.

Pre-assembled and ready for use

Mdf

**Soft-Closing Two Doors and A Drawer** 

Single Sink

Finish; ColorSilk Mat Paint

H x 30"W x 22" D

Optional marble countertop; See Countertop Page