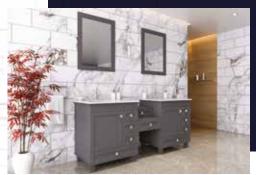

### FLAMENCO 603

FLAMENCO modern/traditional navy blue bathroom vanity comes in an optional marble countertop and white undermount porcelain sink.

Pre-assembled and ready for use

Mdf

**Soft-Closing Four Doors and Five Drawers** 

NAVY BLUE ANTHRACITE

WHITE GRAY

**Double Sink** 

Finish; Color Silk Mat Paint

Knobs/Handless; Brush / Color Gold Dimension's 33"H x 60"W x 22" D

Optional marble countertop; See Countertop Page