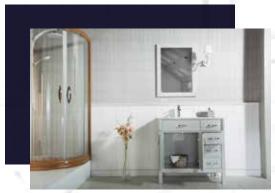

#### FLAMENCO 30"

FLAMENCO modern/traditional navy blue bathroom vanity comes in an optional marble countertop and white undermount porcelain sink.

Pre-assembled and ready for use

Mdf

**Soft-Closing Two Doors and A Drawer** 

Single Sink

Finish; ColorSilk Mat Paint

H x 30"W x 22" D

Optional marble countertop; See Countertop Page