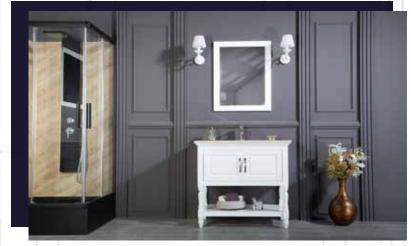

#### FLAMENCO 30"

FLAMENCO modern/traditional navy blue bathroom vanity comes in an optional marble countertop and white undermount porcelain sink.

Pre-assembled and ready for use

Mdf

**Soft-Closing Two Doors and A Drawer** 

Single Sink

Finish; ColorSilk Mat Paint

H x 30"W x 22" D

Optional marble countertop; See Countertop Page