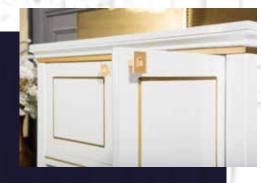

#### FLAMENCO 30"

FLAMENCO modern/traditional navy blue bathroom vanity comes in an optional marble countertop and white undermount porcelain sink.

Pre-assembled and ready for use

Mdf

**Soft-Closing Two Doors and A Drawer** 

Single Sink

Finish; ColorSilk Mat Paint

H x 30"W x 22" D

Optional marble countertop; See Countertop Page

#### FLAMENCO 30°