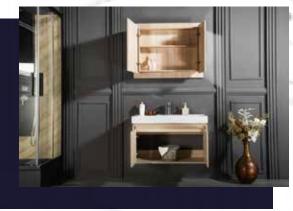

#### FLAMENCO 30"

FLAMENCO modern/traditional navy blue bathroom vanity comes in an optional marble countertop and white undermount porcelain sink.

Pre-assembled and ready for use

Mdf

**Soft-Closing Two Doors and A Drawer** 

Single Sink

Finish; ColorSilk Mat Paint

H x 30"W x 22" D

Optional marble countertop; See Countertop Page