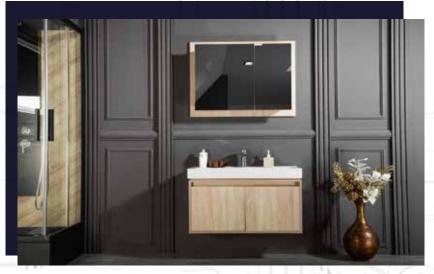

#### FLAMENCO 30"

FLAMENCO modern/traditional navy blue bathroom vanity comes in an optional marble countertop and white undermount porcelain sink.

Pre-assembled and ready for use

Mdf

**Soft-Closing Two Doors and A Drawer** 

Single Sink

Finish; ColorSilk Mat Paint

H x 30"W x 22" D

Optional marble countertop; See Countertop Page