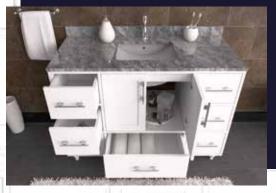

#### FLAMENCO 36"

FLAMENCO modern/traditional navy blue bathroom vanity comes in an optional marble countertop and white undermount porcelain sink.

Pre-assembled and ready for use

Mdf

**Soft-Closing Two Doors and Five Drawers** 

Single Sink

Finish; Color Silk Mat Paint

Knobs/Handless; Brush / Color Gold

Dimension's 33"H x 36"W x 22" D

Optional marble countertop; See Countertop Page