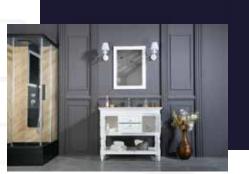

#### PALOMA 30°

PALOMA modern/traditional grey bathroom vanity comes in an optional marble countertop and white undermount porcelain sink.

Pre-assembled and ready for use

Mdf

Soft-Closing A Door ,Three Drawers and One Tip Out

Single Sink

Finish; Color: Silk Mat Paint Knobs/Handless; Brush / Color İnox Dimension's 33"H x 30"W x 22" D

Optional marble countertop; See Countertop