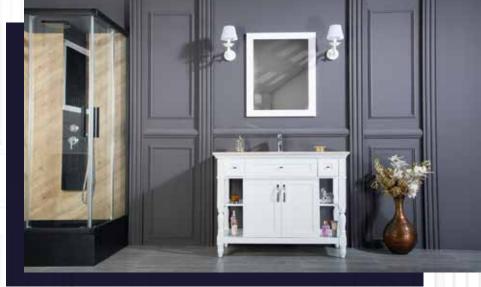

#### FLAMENCO 30"

FLAMENCO modern/traditional navy blue bathroom vanity comes in an optional marble countertop and white undermount porcelain sink.

Pre-assembled and ready for use

Mdf

**Soft-Closing Two Doors and A Drawer** 

Single Sink

Finish; ColorSilk Mat Paint

H x 30"W x 22" D

Optional marble countertop; See Countertop Page