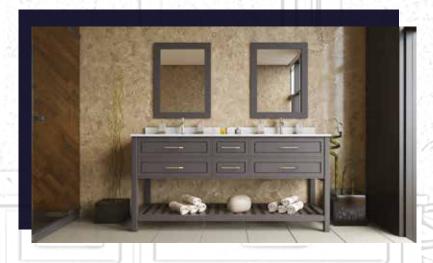

## FLAMENCO 72"

NAVY BLUE ANTHRACITE

> WHITE GRAY

H

FLAMENCO modern/traditional navy blue bathroom vanity comes in an optional marble countertop and white undermount porcelain sink.

Pre-assembled and ready for use

Mdf

**Soft-Closing Four Doors and Five Drawers** 

**Double Sink** 

Finish; Color Silk Mat Paint

Knobs/Handless; Brush / Color Gold

Dimension's 33"H x 72"W x 22" D

Optional marble countertop; See Countertop Page