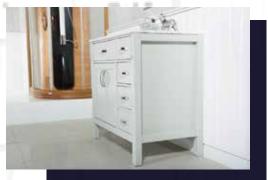

#### FLAMENCO 30"

FLAMENCO modern/traditional navy blue bathroom vanity comes in an optional marble countertop and white undermount porcelain sink.

Pre-assembled and ready for use

Mdf

**Soft-Closing Two Doors and A Drawer** 

Single Sink

Finish; ColorSilk Mat Paint

H x 30"W x 22" D

Optional marble countertop; See Countertop Page