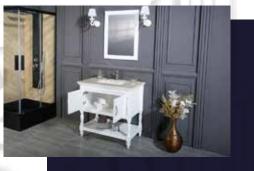

#### FLAMENCO 30"

FLAMENCO modern/traditional navy blue bathroom vanity comes in an optional marble countertop and white undermount porcelain sink.

Pre-assembled and ready for use

Mdf

**Soft-Closing Two Doors and A Drawer** 

Single Sink

Finish; ColorSilk Mat Paint

H x 30"W x 22" D

Optional marble countertop; See Countertop Page