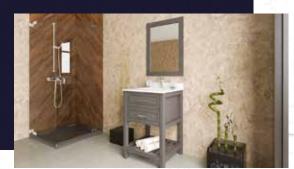

#### FLAMENCO 30"

FLAMENCO modern/traditional navy blue bathroom vanity comes in an optional marble countertop and white undermount porcelain sink.

Pre-assembled and ready for use

Mdf

**Soft-Closing Two Doors and A Drawer** 

Single Sink

Finish; ColorSilk Mat Paint

H x 30"W x 22" D

Optional marble countertop; See Countertop Page