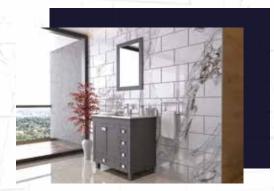

#### PALOMA 30°

PALOMA modern/traditional grey bathroom vanity comes in an optional marble countertop and white undermount porcelain sink.

Pre-assembled and ready for use

Mdf

Soft-Closing A Door ,Three Drawers and One Tip Out

Single Sink

Finish; Color: Silk Mat Paint Knobs/Handless; Brush / Color İnox Dimension's 33"H x 30"W x 22" D

Optional marble countertop; See Countertop