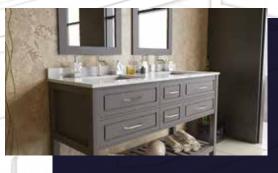

### FLAMENCO 603

FLAMENCO modern/traditional navy blue bathroom vanity comes in an optional marble countertop and white undermount porcelain sink.

Pre-assembled and ready for use

Mdf

**Soft-Closing Four Doors and Five Drawers** 

NAVY BLUE ANTHRACITE

WHITE GRAY

**Double Sink** 

Finish; Color Silk Mat Paint

Knobs/Handless; Brush / Color Gold Dimension's 33"H x 60"W x 22" D

Optional marble countertop; See Countertop Page