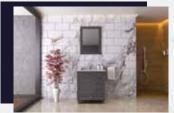

## FLAMENCO 72"

**NAVY BLUE** 

**ANTHRACITE** 

WHITE

**GRAY** 

GEMINI modern/traditional white bathroom vanity comes in an optional marble countertop and white undermount porcelain sink.

Pre-assembled and ready for use

Mdf

**Soft-Closing Two Doors and A Drawer** 

**Single Sink** 

Finish ; Color : Silk Mat Paint

Knobs/Handless; Brush / Color Gold

Dimension's 33"H x 30"W x 22" D

Optional marble countertop ; See Countertop Page