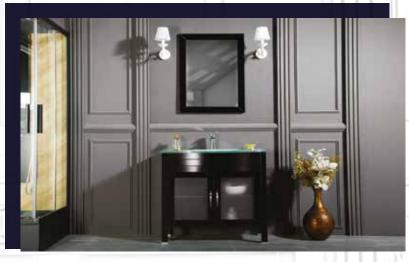

#### FLAMENCO 30"

FLAMENCO modern/traditional navy blue bathroom vanity comes in an optional marble countertop and white undermount porcelain sink.

Pre-assembled and ready for use

Mdf

**Soft-Closing Two Doors and A Drawer** 

Single Sink

Finish; ColorSilk Mat Paint

H x 30"W x 22" D

Optional marble countertop; See Countertop Page