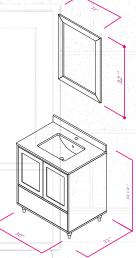

## FLAMENCO 72"

**NAVY BLUE** 

**ANTHRACITE** 

WHITE

**GRAY** 

GEMINI modern/traditional white bathroom vanity comes in an optional marble countertop and white undermount porcelain sink.

Pre-assembled and ready for use

Mdf

**Soft-Closing Two Doors and A Drawer** 

**Single Sink** 

Finish ; Color : Silk Mat Paint

Knobs/Handless; Brush / Color Gold

Dimension's 33"H x 30"W x 22" D

Optional marble countertop ; See Countertop Page