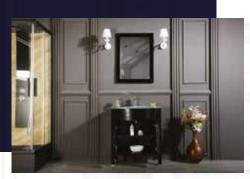

#### FLAMENCO 30"

FLAMENCO modern/traditional navy blue bathroom vanity comes in an optional marble countertop and white undermount porcelain sink.

Pre-assembled and ready for use

Mdf

**Soft-Closing Two Doors and A Drawer** 

Single Sink

Finish; ColorSilk Mat Paint

H x 30"W x 22" D

Optional marble countertop; See Countertop Page