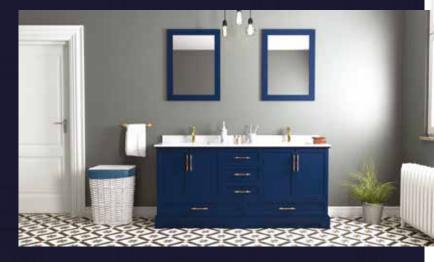

## FLAMENCO 72"

NAVY BLUE ANTHRACITE

> WHITE GRAY

H

FLAMENCO modern/traditional navy blue bathroom vanity comes in an optional marble countertop and white undermount porcelain sink.

Pre-assembled and ready for use

Mdf

**Soft-Closing Four Doors and Five Drawers** 

**Double Sink** 

Finish; Color Silk Mat Paint

Knobs/Handless; Brush / Color Gold

Dimension's 33"H x 72"W x 22" D

Optional marble countertop; See Countertop Page