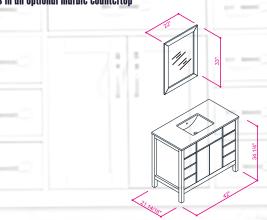

#### FLAMENCO 30"

FLAMENCO modern/traditional navy blue bathroom vanity comes in an optional marble countertop and white undermount porcelain sink.

Pre-assembled and ready for use

Mdf

**Soft-Closing Two Doors and A Drawer** 

Single Sink

Finish; ColorSilk Mat Paint

H x 30"W x 22" D

Optional marble countertop; See Countertop Page