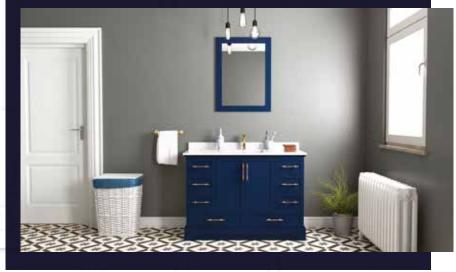

## FLAMENCO 48"

NAVY BLUE

ANTHRACITE

WHITE

GRAY

FLAMENCO modern/traditional navy blue bathroom vanity comes in an optional marble countertop and white undermount porcelain sink.

Pre-assembled and ready for use

Mdf

**Soft-Closing Two Doors and Eight Drawers** 

**Single Sink** 

Finish; Color Silk Mat Paint

Knobs/Handless ; Brush / Color Gold Dimension's 33"H x 48"W x 22" D

Optional marble countertop ; See Countertop Page