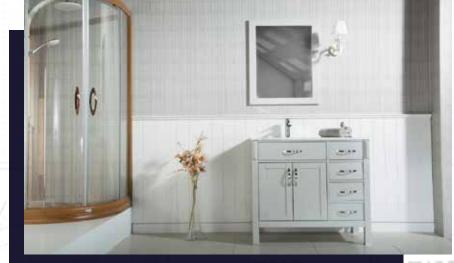

#### FLAMENCO 36"

FLAMENCO modern/traditional navy blue bathroom vanity comes in an optional marble countertop and white undermount porcelain sink.

Pre-assembled and ready for use

Mdf

**Soft-Closing Two Doors and Five Drawers** 

Single Sink

Finish; Color Silk Mat Paint

Knobs/Handless; Brush / Color Gold

Dimension's 33"H x 36"W x 22" D

Optional marble countertop; See Countertop Page