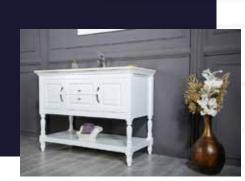

#### PALOMA 30°

PALOMA modern/traditional grey bathroom vanity comes in an optional marble countertop and white undermount porcelain sink.

Pre-assembled and ready for use

Mdf

Soft-Closing A Door ,Three Drawers and One Tip Out

Single Sink

Finish; Color: Silk Mat Paint Knobs/Handless; Brush / Color İnox Dimension's 33"H x 30"W x 22" D

Optional marble countertop; See Countertop