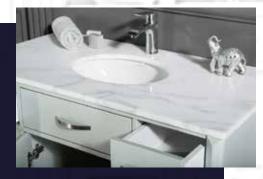

#### FLAMENCO 30"

FLAMENCO modern/traditional navy blue bathroom vanity comes in an optional marble countertop and white undermount porcelain sink.

Pre-assembled and ready for use

Mdf

**Soft-Closing Two Doors and A Drawer** 

Single Sink

Finish; ColorSilk Mat Paint

H x 30"W x 22" D

Optional marble countertop; See Countertop Page