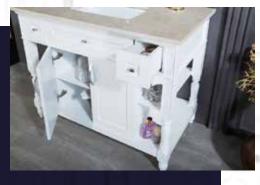

#### FLAMENCO 30"

FLAMENCO modern/traditional navy blue bathroom vanity comes in an optional marble countertop and white undermount porcelain sink.

Pre-assembled and ready for use

Mdf

**Soft-Closing Two Doors and A Drawer** 

Single Sink

Finish; ColorSilk Mat Paint

H x 30"W x 22" D

Optional marble countertop; See Countertop Page