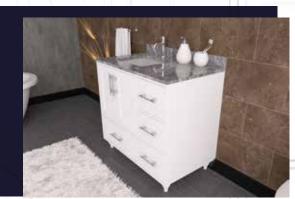

#### FLAMENCO 30"

FLAMENCO modern/traditional navy blue bathroom vanity comes in an optional marble countertop and white undermount porcelain sink.

Pre-assembled and ready for use

Mdf

**Soft-Closing Two Doors and A Drawer** 

Single Sink

Finish; ColorSilk Mat Paint

H x 30"W x 22" D

Optional marble countertop; See Countertop Page