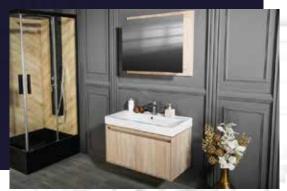

#### FLAMENCO 30"

FLAMENCO modern/traditional navy blue bathroom vanity comes in an optional marble countertop and white undermount porcelain sink.

Pre-assembled and ready for use

Mdf

**Soft-Closing Two Doors and A Drawer** 

Single Sink

Finish; ColorSilk Mat Paint

H x 30"W x 22" D

Optional marble countertop; See Countertop Page