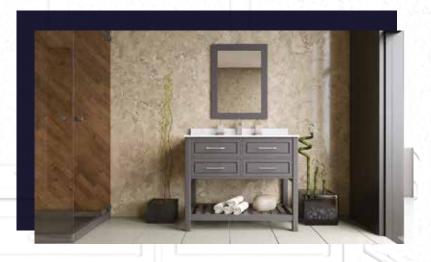

#### FLAMENCO 30"

FLAMENCO modern/traditional navy blue bathroom vanity comes in an optional marble countertop and white undermount porcelain sink.

Pre-assembled and ready for use

Mdf

**Soft-Closing Two Doors and A Drawer** 

Single Sink

Finish; ColorSilk Mat Paint

H x 30"W x 22" D

Optional marble countertop; See Countertop Page