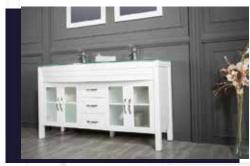

### FLAMENCO 603

FLAMENCO modern/traditional navy blue bathroom vanity comes in an optional marble countertop and white undermount porcelain sink.

Pre-assembled and ready for use

Mdf

**Soft-Closing Four Doors and Five Drawers** 

NAVY BLUE ANTHRACITE

WHITE GRAY

**Double Sink** 

Finish; Color Silk Mat Paint

Knobs/Handless; Brush / Color Gold Dimension's 33"H x 60"W x 22" D

Optional marble countertop; See Countertop Page