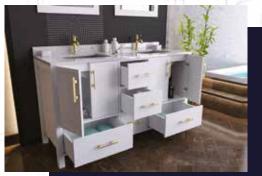

### FLAMENCO 603

FLAMENCO modern/traditional navy blue bathroom vanity comes in an optional marble countertop and white undermount porcelain sink.

Pre-assembled and ready for use

Mdf

**Soft-Closing Four Doors and Five Drawers** 

NAVY BLUE ANTHRACITE

WHITE GRAY

**Double Sink** 

Finish; Color Silk Mat Paint

Knobs/Handless; Brush / Color Gold Dimension's 33"H x 60"W x 22" D

Optional marble countertop; See Countertop Page