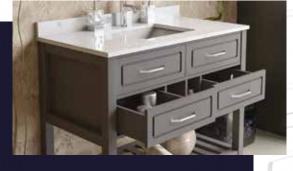

#### FLAMENCO 30"

FLAMENCO modern/traditional navy blue bathroom vanity comes in an optional marble countertop and white undermount porcelain sink.

Pre-assembled and ready for use

Mdf

**Soft-Closing Two Doors and A Drawer** 

Single Sink

Finish; ColorSilk Mat Paint

H x 30"W x 22" D

Optional marble countertop; See Countertop Page