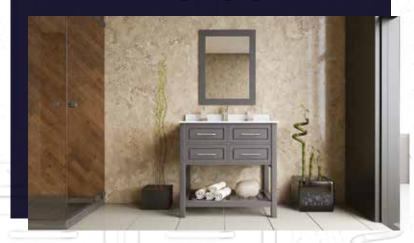

#### FLAMENCO 30"

FLAMENCO modern/traditional navy blue bathroom vanity comes in an optional marble countertop and white undermount porcelain sink.

Pre-assembled and ready for use

Mdf

**Soft-Closing Two Doors and A Drawer** 

Single Sink

Finish; ColorSilk Mat Paint

H x 30"W x 22" D

Optional marble countertop; See Countertop Page