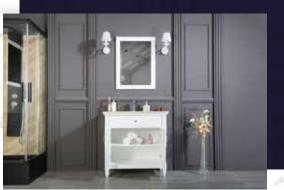

#### FLAMENCO 30"

FLAMENCO modern/traditional navy blue bathroom vanity comes in an optional marble countertop and white undermount porcelain sink.

Pre-assembled and ready for use

Mdf

**Soft-Closing Two Doors and A Drawer** 

Single Sink

Finish; ColorSilk Mat Paint

H x 30"W x 22" D

Optional marble countertop; See Countertop Page