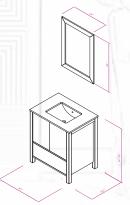

#### PALOMA 30°

PALOMA modern/traditional grey bathroom vanity comes in an optional marble countertop and white undermount porcelain sink.

Pre-assembled and ready for use

Mdf

Soft-Closing A Door ,Three Drawers and One Tip Out

Single Sink

Finish; Color: Silk Mat Paint Knobs/Handless; Brush / Color İnox Dimension's 33"H x 30"W x 22" D

Optional marble countertop; See Countertop