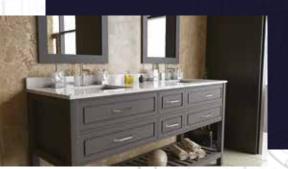

### FLAMENCO 603

FLAMENCO modern/traditional navy blue bathroom vanity comes in an optional marble countertop and white undermount porcelain sink.

Pre-assembled and ready for use

Mdf

**Soft-Closing Four Doors and Five Drawers** 

NAVY BLUE ANTHRACITE

WHITE GRAY

**Double Sink** 

Finish; Color Silk Mat Paint

Knobs/Handless; Brush / Color Gold Dimension's 33"H x 60"W x 22" D

Optional marble countertop; See Countertop Page