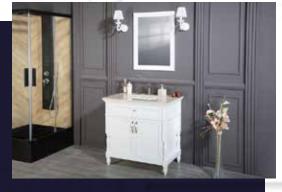

#### FLAMENCO 30"

FLAMENCO modern/traditional navy blue bathroom vanity comes in an optional marble countertop and white undermount porcelain sink.

Pre-assembled and ready for use

Mdf

**Soft-Closing Two Doors and A Drawer** 

Single Sink

Finish; ColorSilk Mat Paint

H x 30"W x 22" D

Optional marble countertop; See Countertop Page