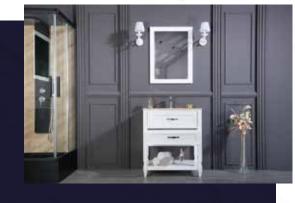

#### FLAMENCO 30"

FLAMENCO modern/traditional navy blue bathroom vanity comes in an optional marble countertop and white undermount porcelain sink.

Pre-assembled and ready for use

Mdf

**Soft-Closing Two Doors and A Drawer** 

Single Sink

Finish; ColorSilk Mat Paint

H x 30"W x 22" D

Optional marble countertop; See Countertop Page