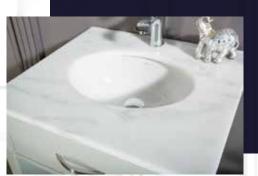

#### FLAMENCO 30"

FLAMENCO modern/traditional navy blue bathroom vanity comes in an optional marble countertop and white undermount porcelain sink.

Pre-assembled and ready for use

Mdf

**Soft-Closing Two Doors and A Drawer** 

Single Sink

Finish; ColorSilk Mat Paint

H x 30"W x 22" D

Optional marble countertop; See Countertop Page