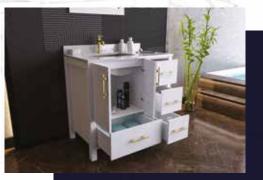

#### FLAMENCO 30"

FLAMENCO modern/traditional navy blue bathroom vanity comes in an optional marble countertop and white undermount porcelain sink.

Pre-assembled and ready for use

Mdf

**Soft-Closing Two Doors and A Drawer** 

Single Sink

Finish; ColorSilk Mat Paint

H x 30"W x 22" D

Optional marble countertop; See Countertop Page

#### FLAMENCO 30°