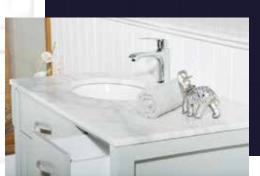

Single Sink

Finish; ColorSilk Mat Paint

H x 30"W x 22" D

Optional marble countertop; See Countertop Page