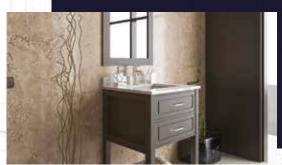

#### FLAMENCO 36"

FLAMENCO modern/traditional navy blue bathroom vanity comes in an optional marble countertop and white undermount porcelain sink.

Pre-assembled and ready for use

Mdf

**Soft-Closing Two Doors and Five Drawers** 

Single Sink

Finish; Color Silk Mat Paint

Knobs/Handless; Brush / Color Gold

Dimension's 33"H x 36"W x 22" D

Optional marble countertop; See Countertop Page