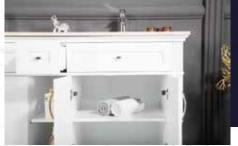

### FLAMENCO 603

FLAMENCO modern/traditional navy blue bathroom vanity comes in an optional marble countertop and white undermount porcelain sink.

Pre-assembled and ready for use

Mdf

**Soft-Closing Four Doors and Five Drawers** 

NAVY BLUE ANTHRACITE

WHITE GRAY

**Double Sink** 

Finish; Color Silk Mat Paint

Knobs/Handless; Brush / Color Gold Dimension's 33"H x 60"W x 22" D

Optional marble countertop; See Countertop Page