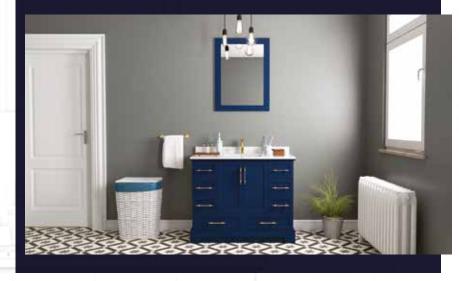

#### FLAMENCO 30"

FLAMENCO modern/traditional navy blue bathroom vanity comes in an optional marble countertop and white undermount porcelain sink.

Pre-assembled and ready for use

Mdf

**Soft-Closing Two Doors and A Drawer** 

Single Sink

Finish; ColorSilk Mat Paint

H x 30"W x 22" D

Optional marble countertop; See Countertop Page