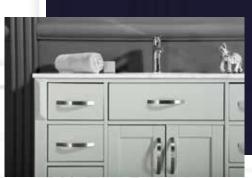

#### FLAMENCO 30"

FLAMENCO modern/traditional navy blue bathroom vanity comes in an optional marble countertop and white undermount porcelain sink.

Pre-assembled and ready for use

Mdf

**Soft-Closing Two Doors and A Drawer** 

Single Sink

Finish; ColorSilk Mat Paint

H x 30"W x 22" D

Optional marble countertop; See Countertop Page