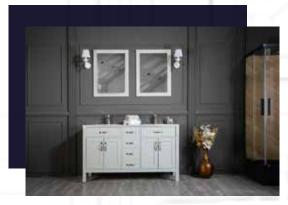

## FLAMENCO 48"

NAVY BLUE

ANTHRACITE

WHITE

GRAY

FLAMENCO modern/traditional navy blue bathroom vanity comes in an optional marble countertop and white undermount porcelain sink.

Pre-assembled and ready for use

Mdf

**Soft-Closing Two Doors and Eight Drawers** 

**Single Sink** 

Finish; Color Silk Mat Paint

Knobs/Handless ; Brush / Color Gold Dimension's 33"H x 48"W x 22" D

Optional marble countertop ; See Countertop Page