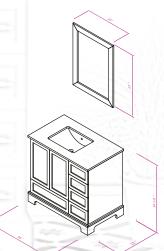

#### FLAMENCO 30"

FLAMENCO modern/traditional navy blue bathroom vanity comes in an optional marble countertop and white undermount porcelain sink.

Pre-assembled and ready for use

Mdf

**Soft-Closing Two Doors and A Drawer** 

Single Sink

Finish; ColorSilk Mat Paint

H x 30"W x 22" D

Optional marble countertop; See Countertop Page