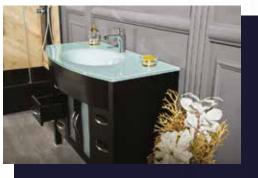

#### FLAMENCO 30"

FLAMENCO modern/traditional navy blue bathroom vanity comes in an optional marble countertop and white undermount porcelain sink.

Pre-assembled and ready for use

Mdf

**Soft-Closing Two Doors and A Drawer** 

Single Sink

Finish; ColorSilk Mat Paint

H x 30"W x 22" D

Optional marble countertop; See Countertop Page