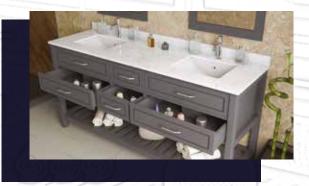

### FLAMENCO 603

FLAMENCO modern/traditional navy blue bathroom vanity comes in an optional marble countertop and white undermount porcelain sink.

Pre-assembled and ready for use

Mdf

**Soft-Closing Four Doors and Five Drawers** 

NAVY BLUE ANTHRACITE

WHITE GRAY

**Double Sink** 

Finish; Color Silk Mat Paint

Knobs/Handless; Brush / Color Gold Dimension's 33"H x 60"W x 22" D

Optional marble countertop; See Countertop Page