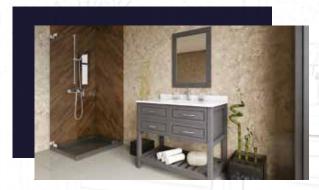

#### FLAMENCO 30"

FLAMENCO modern/traditional navy blue bathroom vanity comes in an optional marble countertop and white undermount porcelain sink.

Pre-assembled and ready for use

Mdf

**Soft-Closing Two Doors and A Drawer** 

Single Sink

Finish; ColorSilk Mat Paint

H x 30"W x 22" D

Optional marble countertop; See Countertop Page

#### FLAMENCO 30°