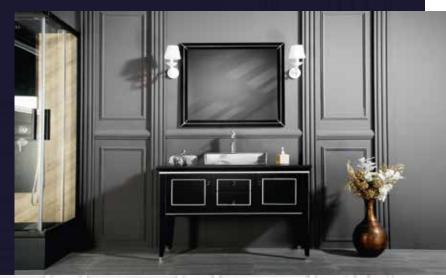

#### FLAMENCO 30"

FLAMENCO modern/traditional navy blue bathroom vanity comes in an optional marble countertop and white undermount porcelain sink.

Pre-assembled and ready for use

Mdf

**Soft-Closing Two Doors and A Drawer** 

Single Sink

Finish; ColorSilk Mat Paint

H x 30"W x 22" D

Optional marble countertop; See Countertop Page