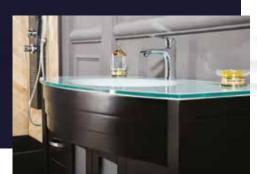

#### FLAMENCO 30"

FLAMENCO modern/traditional navy blue bathroom vanity comes in an optional marble countertop and white undermount porcelain sink.

Pre-assembled and ready for use

Mdf

**Soft-Closing Two Doors and A Drawer** 

Single Sink

Finish; ColorSilk Mat Paint

H x 30"W x 22" D

Optional marble countertop; See Countertop Page