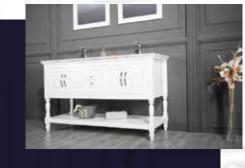

### FLAMENCO 603

FLAMENCO modern/traditional navy blue bathroom vanity comes in an optional marble countertop and white undermount porcelain sink.

Pre-assembled and ready for use

Mdf

**Soft-Closing Four Doors and Five Drawers** 

NAVY BLUE ANTHRACITE

WHITE GRAY

**Double Sink** 

Finish; Color Silk Mat Paint

Knobs/Handless; Brush / Color Gold Dimension's 33"H x 60"W x 22" D

Optional marble countertop; See Countertop Page

## FLAMENCO 60°2