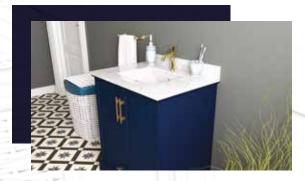

#### FLAMENCO 30"

FLAMENCO modern/traditional navy blue bathroom vanity comes in an optional marble countertop and white undermount porcelain sink.

Pre-assembled and ready for use

Mdf

**Soft-Closing Two Doors and A Drawer** 

Single Sink

Finish; ColorSilk Mat Paint

H x 30"W x 22" D

Optional marble countertop; See Countertop Page