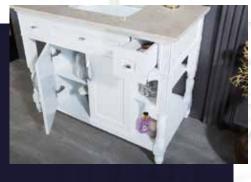

#### FLAMENCO 30"

FLAMENCO modern/traditional navy blue bathroom vanity comes in an optional marble countertop and white undermount porcelain sink.

Pre-assembled and ready for use

Mdf

**Soft-Closing Two Doors and A Drawer** 

Single Sink

Finish; ColorSilk Mat Paint

H x 30"W x 22" D

Optional marble countertop; See Countertop Page