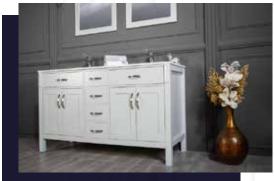

### FLAMENCO 603

FLAMENCO modern/traditional navy blue bathroom vanity comes in an optional marble countertop and white undermount porcelain sink.

Pre-assembled and ready for use

Mdf

**Soft-Closing Four Doors and Five Drawers** 

NAVY BLUE ANTHRACITE

WHITE GRAY

**Double Sink** 

Finish; Color Silk Mat Paint

Knobs/Handless; Brush / Color Gold Dimension's 33"H x 60"W x 22" D

Optional marble countertop; See Countertop Page