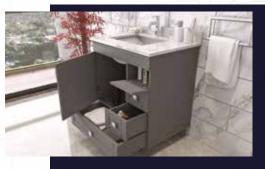

#### FLAMENCO 30"

FLAMENCO modern/traditional navy blue bathroom vanity comes in an optional marble countertop and white undermount porcelain sink.

Pre-assembled and ready for use

Mdf

**Soft-Closing Two Doors and A Drawer** 

Single Sink

Finish; ColorSilk Mat Paint

H x 30"W x 22" D

Optional marble countertop; See Countertop Page