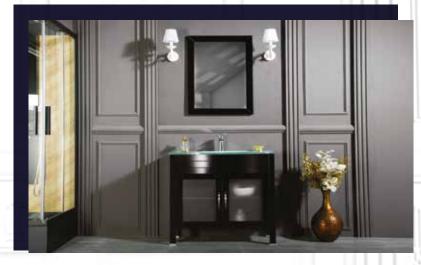

#### FLAMENCO 30"

FLAMENCO modern/traditional navy blue bathroom vanity comes in an optional marble countertop and white undermount porcelain sink.

Pre-assembled and ready for use

Mdf

**Soft-Closing Two Doors and A Drawer** 

Single Sink

Finish; ColorSilk Mat Paint

H x 30"W x 22" D

Optional marble countertop; See Countertop Page