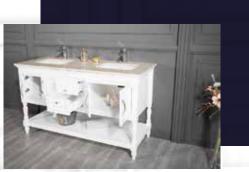

#### FLAMENCO 30"

FLAMENCO modern/traditional navy blue bathroom vanity comes in an optional marble countertop and white undermount porcelain sink.

Pre-assembled and ready for use

Mdf

**Soft-Closing Two Doors and A Drawer** 

Single Sink

Finish; ColorSilk Mat Paint

H x 30"W x 22" D

Optional marble countertop; See Countertop Page