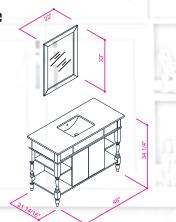

#### FLAMENCO 30"

FLAMENCO modern/traditional navy blue bathroom vanity comes in an optional marble countertop and white undermount porcelain sink.

Pre-assembled and ready for use

Mdf

**Soft-Closing Two Doors and A Drawer** 

Single Sink

Finish; ColorSilk Mat Paint

H x 30"W x 22" D

Optional marble countertop; See Countertop Page