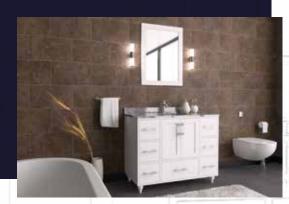

#### FLAMENCO 30"

FLAMENCO modern/traditional navy blue bathroom vanity comes in an optional marble countertop and white undermount porcelain sink.

Pre-assembled and ready for use

Mdf

**Soft-Closing Two Doors and A Drawer** 

Single Sink

Finish; ColorSilk Mat Paint

H x 30"W x 22" D

Optional marble countertop; See Countertop Page