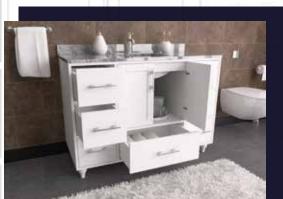

#### FLAMENCO 30"

FLAMENCO modern/traditional navy blue bathroom vanity comes in an optional marble countertop and white undermount porcelain sink.

Pre-assembled and ready for use

Mdf

**Soft-Closing Two Doors and A Drawer** 

Single Sink

Finish; ColorSilk Mat Paint

H x 30"W x 22" D

Optional marble countertop; See Countertop Page