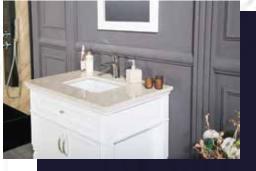

#### FLAMENCO 30"

FLAMENCO modern/traditional navy blue bathroom vanity comes in an optional marble countertop and white undermount porcelain sink.

Pre-assembled and ready for use

Mdf

**Soft-Closing Two Doors and A Drawer** 

Single Sink

Finish; ColorSilk Mat Paint

H x 30"W x 22" D

Optional marble countertop; See Countertop Page