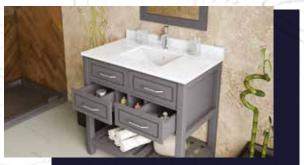

#### FLAMENCO 30"

FLAMENCO modern/traditional navy blue bathroom vanity comes in an optional marble countertop and white undermount porcelain sink.

Pre-assembled and ready for use

Mdf

**Soft-Closing Two Doors and A Drawer** 

Single Sink

Finish; ColorSilk Mat Paint

H x 30"W x 22" D

Optional marble countertop; See Countertop Page