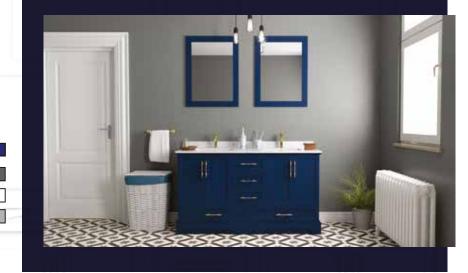

#### FLAMENCO 30"

FLAMENCO modern/traditional navy blue bathroom vanity comes in an optional marble countertop and white undermount porcelain sink.

Pre-assembled and ready for use

Mdf

**Soft-Closing Two Doors and A Drawer** 

Single Sink

Finish; ColorSilk Mat Paint

H x 30"W x 22" D

Optional marble countertop; See Countertop Page