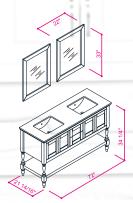

#### FLAMENCO 30"

FLAMENCO modern/traditional navy blue bathroom vanity comes in an optional marble countertop and white undermount porcelain sink.

Pre-assembled and ready for use

Mdf

**Soft-Closing Two Doors and A Drawer** 

Single Sink

Finish; ColorSilk Mat Paint

H x 30"W x 22" D

Optional marble countertop; See Countertop Page