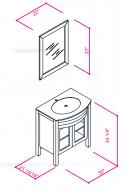

#### FLAMENCO 30"

FLAMENCO modern/traditional navy blue bathroom vanity comes in an optional marble countertop and white undermount porcelain sink.

Pre-assembled and ready for use

Mdf

**Soft-Closing Two Doors and A Drawer** 

Single Sink

Finish; ColorSilk Mat Paint

H x 30"W x 22" D

Optional marble countertop; See Countertop Page