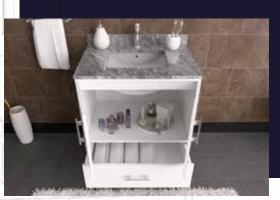

#### FLAMENCO 30"

FLAMENCO modern/traditional navy blue bathroom vanity comes in an optional marble countertop and white undermount porcelain sink.

Pre-assembled and ready for use

Mdf

**Soft-Closing Two Doors and A Drawer** 

Single Sink

Finish; ColorSilk Mat Paint

H x 30"W x 22" D

Optional marble countertop; See Countertop Page