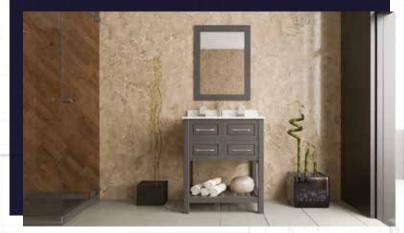

#### FLAMENCO 30"

FLAMENCO modern/traditional navy blue bathroom vanity comes in an optional marble countertop and white undermount porcelain sink.

Pre-assembled and ready for use

Mdf

**Soft-Closing Two Doors and A Drawer** 

Single Sink

Finish; ColorSilk Mat Paint

H x 30"W x 22" D

Optional marble countertop; See Countertop Page