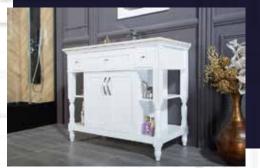

#### FLAMENCO 30"

FLAMENCO modern/traditional navy blue bathroom vanity comes in an optional marble countertop and white undermount porcelain sink.

Pre-assembled and ready for use

Mdf

**Soft-Closing Two Doors and A Drawer** 

Single Sink

Finish; ColorSilk Mat Paint

H x 30"W x 22" D

Optional marble countertop; See Countertop Page