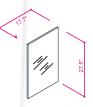

MDF

**Soft-Closing Two Doors and A Drawer** 

Single Sink

Finish / Color : Silk Mat Paint

Knobs/Handless ; Brush / Color Gold

Dimension's 33"H x 30"W x 22" D

Optional marble countertop ; See Countertop Page Matching mirror available

**Soft-Closing Two Doors and Four Drawers** 

Single Sink

Finish / Color Silk Mat Paint

Knobs/Handless; Brush / Color Gold

Dimension's 33"H x 36"W x 22" D

Optional marble countertop; See Countertop Page Matching mirror available