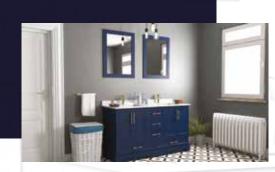

#### FLAMENCO 30"

FLAMENCO modern/traditional navy blue bathroom vanity comes in an optional marble countertop and white undermount porcelain sink.

Pre-assembled and ready for use

Mdf

**Soft-Closing Two Doors and A Drawer** 

Single Sink

Finish; ColorSilk Mat Paint

H x 30"W x 22" D

Optional marble countertop; See Countertop Page