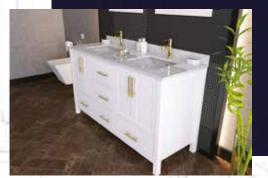

### FLAMENCO 603

FLAMENCO modern/traditional navy blue bathroom vanity comes in an optional marble countertop and white undermount porcelain sink.

Pre-assembled and ready for use

Mdf

**Soft-Closing Four Doors and Five Drawers** 

NAVY BLUE ANTHRACITE

WHITE GRAY

**Double Sink** 

Finish; Color Silk Mat Paint

Knobs/Handless; Brush / Color Gold Dimension's 33"H x 60"W x 22" D

Optional marble countertop; See Countertop Page