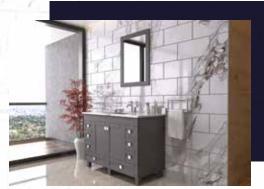

#### FLAMENCO 30"

FLAMENCO modern/traditional navy blue bathroom vanity comes in an optional marble countertop and white undermount porcelain sink.

Pre-assembled and ready for use

Mdf

**Soft-Closing Two Doors and A Drawer** 

Single Sink

Finish; ColorSilk Mat Paint

H x 30"W x 22" D

Optional marble countertop; See Countertop Page