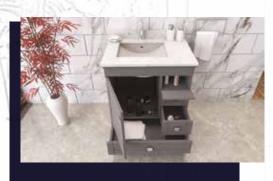

#### FLAMENCO 30"

FLAMENCO modern/traditional navy blue bathroom vanity comes in an optional marble countertop and white undermount porcelain sink.

Pre-assembled and ready for use

Mdf

**Soft-Closing Two Doors and A Drawer** 

Single Sink

Finish; ColorSilk Mat Paint

H x 30"W x 22" D

Optional marble countertop; See Countertop Page