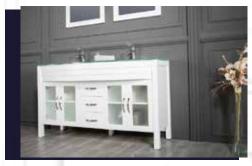

#### FLAMENCO 36"

FLAMENCO modern/traditional navy blue bathroom vanity comes in an optional marble countertop and white undermount porcelain sink.

Pre-assembled and ready for use

Mdf

**Soft-Closing Two Doors and Five Drawers** 

Single Sink

Finish; Color Silk Mat Paint

Knobs/Handless; Brush / Color Gold

Dimension's 33"H x 36"W x 22" D

Optional marble countertop; See Countertop Page