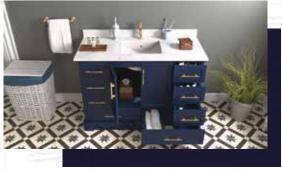

#### FLAMENCO 30"

FLAMENCO modern/traditional navy blue bathroom vanity comes in an optional marble countertop and white undermount porcelain sink.

Pre-assembled and ready for use

Mdf

**Soft-Closing Two Doors and A Drawer** 

Single Sink

Finish; ColorSilk Mat Paint

H x 30"W x 22" D

Optional marble countertop; See Countertop Page