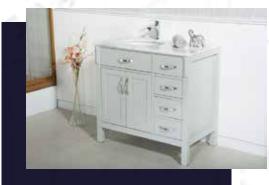

#### PALOMA 30°

PALOMA modern/traditional grey bathroom vanity comes in an optional marble countertop and white undermount porcelain sink.

Pre-assembled and ready for use

Mdf

Soft-Closing A Door ,Three Drawers and One Tip Out

Single Sink

Finish; Color: Silk Mat Paint Knobs/Handless; Brush / Color İnox Dimension's 33"H x 30"W x 22" D

Optional marble countertop; See Countertop