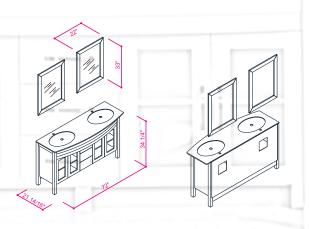

## FLAMENCO 72"

NAVY BLUE ANTHRACITE

> WHITE GRAY

H

FLAMENCO modern/traditional navy blue bathroom vanity comes in an optional marble countertop and white undermount porcelain sink.

Pre-assembled and ready for use

Mdf

**Soft-Closing Four Doors and Five Drawers** 

**Double Sink** 

Finish; Color Silk Mat Paint

Knobs/Handless; Brush / Color Gold

Dimension's 33"H x 72"W x 22" D

Optional marble countertop; See Countertop Page

## FLAMENCO 72"

**NAVY BLUE** 

**ANTHRACITE** 

WHITE

**GRAY** 

GEMINI modern/traditional white bathroom vanity comes in an optional marble countertop and white undermount porcelain sink.

Pre-assembled and ready for use