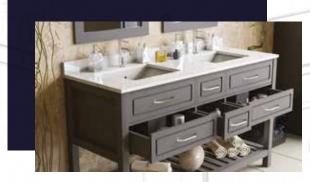

### FLAMENCO 603

FLAMENCO modern/traditional navy blue bathroom vanity comes in an optional marble countertop and white undermount porcelain sink.

Pre-assembled and ready for use

Mdf

**Soft-Closing Four Doors and Five Drawers** 

NAVY BLUE ANTHRACITE

WHITE GRAY

**Double Sink** 

Finish; Color Silk Mat Paint

Knobs/Handless; Brush / Color Gold Dimension's 33"H x 60"W x 22" D

Optional marble countertop; See Countertop Page