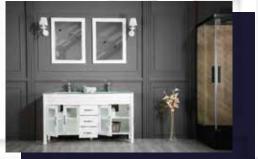

#### FLAMENCO 30"

FLAMENCO modern/traditional navy blue bathroom vanity comes in an optional marble countertop and white undermount porcelain sink.

Pre-assembled and ready for use

Mdf

**Soft-Closing Two Doors and A Drawer** 

Single Sink

Finish; ColorSilk Mat Paint

H x 30"W x 22" D

Optional marble countertop; See Countertop Page

#### FLAMENCO 30°