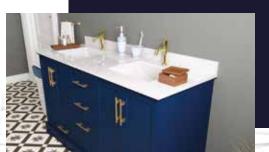

### FLAMENCO 603

FLAMENCO modern/traditional navy blue bathroom vanity comes in an optional marble countertop and white undermount porcelain sink.

Pre-assembled and ready for use

Mdf

**Soft-Closing Four Doors and Five Drawers** 

NAVY BLUE ANTHRACITE

WHITE GRAY

**Double Sink** 

Finish; Color Silk Mat Paint

Knobs/Handless; Brush / Color Gold Dimension's 33"H x 60"W x 22" D

Optional marble countertop; See Countertop Page