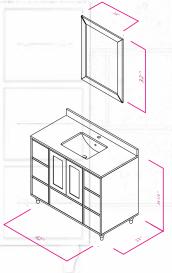

#### FLAMENCO 30"

FLAMENCO modern/traditional navy blue bathroom vanity comes in an optional marble countertop and white undermount porcelain sink.

Pre-assembled and ready for use

Mdf

**Soft-Closing Two Doors and A Drawer** 

Single Sink

Finish; ColorSilk Mat Paint

H x 30"W x 22" D

Optional marble countertop; See Countertop Page