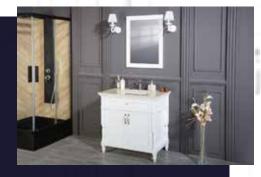

#### FLAMENCO 30"

FLAMENCO modern/traditional navy blue bathroom vanity comes in an optional marble countertop and white undermount porcelain sink.

Pre-assembled and ready for use

Mdf

**Soft-Closing Two Doors and A Drawer** 

Single Sink

Finish; ColorSilk Mat Paint

H x 30"W x 22" D

Optional marble countertop; See Countertop Page