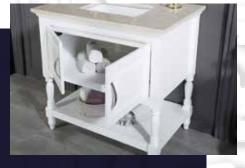

#### FLAMENCO 30"

FLAMENCO modern/traditional navy blue bathroom vanity comes in an optional marble countertop and white undermount porcelain sink.

Pre-assembled and ready for use

Mdf

**Soft-Closing Two Doors and A Drawer** 

Single Sink

Finish; ColorSilk Mat Paint

H x 30"W x 22" D

Optional marble countertop; See Countertop Page