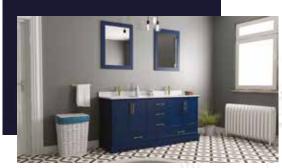

### FLAMENCO 603

FLAMENCO modern/traditional navy blue bathroom vanity comes in an optional marble countertop and white undermount porcelain sink.

Pre-assembled and ready for use

Mdf

**Soft-Closing Four Doors and Five Drawers** 

NAVY BLUE ANTHRACITE

WHITE GRAY

**Double Sink** 

Finish; Color Silk Mat Paint

Knobs/Handless; Brush / Color Gold Dimension's 33"H x 60"W x 22" D

Optional marble countertop; See Countertop Page