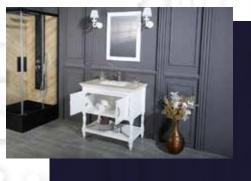

#### FLAMENCO 30"

FLAMENCO modern/traditional navy blue bathroom vanity comes in an optional marble countertop and white undermount porcelain sink.

Pre-assembled and ready for use

Mdf

**Soft-Closing Two Doors and A Drawer** 

Single Sink

Finish; ColorSilk Mat Paint

H x 30"W x 22" D

Optional marble countertop; See Countertop Page