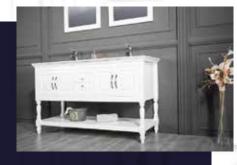

### FLAMENCO 603

FLAMENCO modern/traditional navy blue bathroom vanity comes in an optional marble countertop and white undermount porcelain sink.

Pre-assembled and ready for use

Mdf

**Soft-Closing Four Doors and Five Drawers** 

NAVY BLUE ANTHRACITE

WHITE GRAY

**Double Sink** 

Finish; Color Silk Mat Paint

Knobs/Handless; Brush / Color Gold Dimension's 33"H x 60"W x 22" D

Optional marble countertop; See Countertop Page