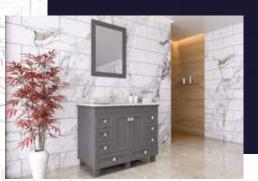

#### FLAMENCO 30"

FLAMENCO modern/traditional navy blue bathroom vanity comes in an optional marble countertop and white undermount porcelain sink.

Pre-assembled and ready for use

Mdf

**Soft-Closing Two Doors and A Drawer** 

Single Sink

Finish; ColorSilk Mat Paint

H x 30"W x 22" D

Optional marble countertop; See Countertop Page