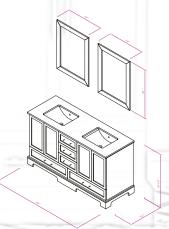

#### FLAMENCO 30"

FLAMENCO modern/traditional navy blue bathroom vanity comes in an optional marble countertop and white undermount porcelain sink.

Pre-assembled and ready for use

Mdf

**Soft-Closing Two Doors and A Drawer** 

Single Sink

Finish; ColorSilk Mat Paint

H x 30"W x 22" D

Optional marble countertop; See Countertop Page