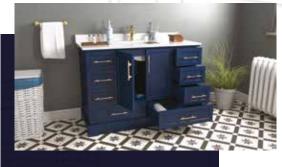

#### FLAMENCO 30"

FLAMENCO modern/traditional navy blue bathroom vanity comes in an optional marble countertop and white undermount porcelain sink.

Pre-assembled and ready for use

Mdf

**Soft-Closing Two Doors and A Drawer** 

Single Sink

Finish; ColorSilk Mat Paint

H x 30"W x 22" D

Optional marble countertop; See Countertop Page

#### FLAMENCO 30°