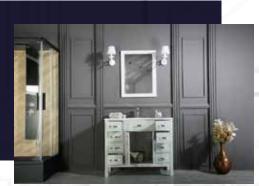

#### FLAMENCO 30"

FLAMENCO modern/traditional navy blue bathroom vanity comes in an optional marble countertop and white undermount porcelain sink.

Pre-assembled and ready for use

Mdf

**Soft-Closing Two Doors and A Drawer** 

Single Sink

Finish; ColorSilk Mat Paint

H x 30"W x 22" D

Optional marble countertop; See Countertop Page